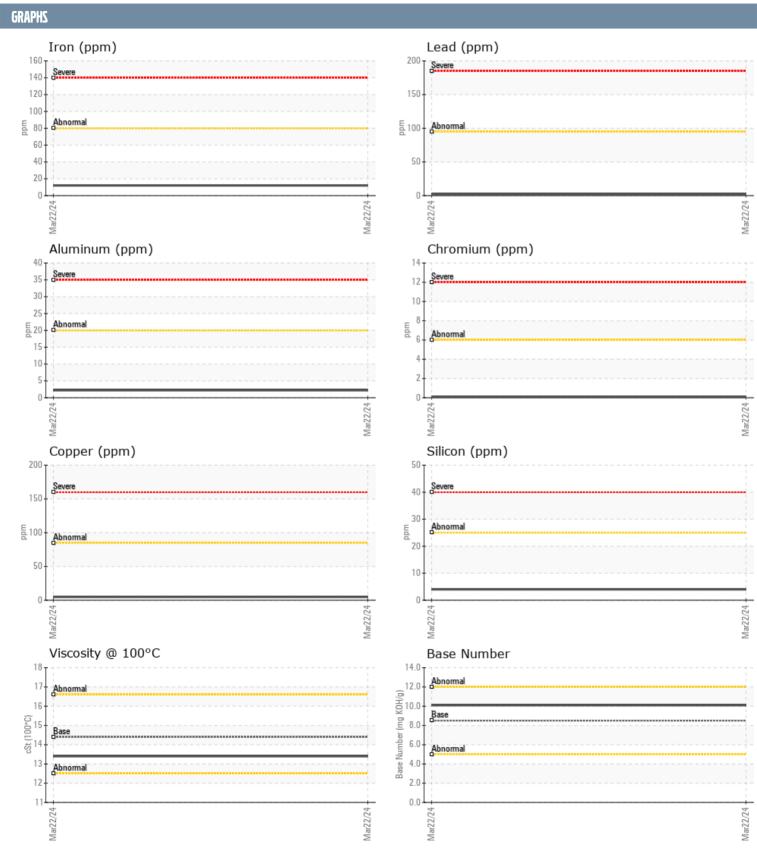

## PHILIP TANGHE 506067 VOLVO PENTA A 1087758 - PORT DIESEL ENGINE

Sample No: VPA056325

Oil Type: DIESEL ENGINE OIL SAE 40

|                  |          |                   |   | <br> |
|------------------|----------|-------------------|---|------|
| SAMPLE INFORMAT  | TION     |                   |   |      |
| Sample Number    |          | VPA056325         |   | <br> |
| Sample Date      |          | 22 Mar 2024       |   | <br> |
| Machine Hours    |          | 600               |   | <br> |
| Oil Hours        |          | 0                 |   | <br> |
| Oil Changed      |          | Changed           |   | <br> |
| Sample Status    |          | NORMAL            |   | <br> |
|                  |          |                   | _ |      |
| OIL CONDITION    |          |                   |   |      |
| Visc @ 100°C     | cSt      | <b>13.4</b>       |   | <br> |
| Base Number (BN) | mg KOH/g | <b>10.1</b>       |   | <br> |
| Oxidation (PA)   | %        | 55                |   | <br> |
| CONTAMINATION    |          |                   |   |      |
| Water            | %        | NEG               |   | <br> |
| Soot %           | %        | NEG<br>■ 0.3      |   |      |
| Nitration (PA)   | %        | 47                |   | <br> |
| Sulfation (PA)   | %        | 51                |   |      |
| Glycol           | %        | NEG               |   | <br> |
| Fuel             | %        | <1.0              |   |      |
| Silicon          |          | ■4                |   | <br> |
| Sodium           | ppm      | <b>3</b>          |   | <br> |
| Potassium        | ppm      | <b>2</b>          |   | <br> |
|                  | ррпп     |                   |   |      |
| WEAR METALS      |          |                   |   |      |
| Iron             | ppm      | <b>12</b>         |   | <br> |
| Copper           | ppm      | <b>■</b> 5        |   | <br> |
| Lead             | ppm      | <b>2</b>          |   | <br> |
| Tin              | ppm      | <b>■&lt;1</b>     |   | <br> |
| Aluminum         | ppm      | <b>2</b>          |   | <br> |
| Chromium         | ppm      | <b>■ &lt;1</b>    |   | <br> |
| Molybdenum       | ppm      | <b>61</b>         |   | <br> |
| Nickel           | ppm      | <b>2</b>          |   | <br> |
| Titanium         | ppm      | <b>■</b> 0        |   | <br> |
| Silver           | ppm      | <b>■</b> 0        |   | <br> |
| Manganese        | ppm      | <b>■&lt;1</b>     |   | <br> |
| Vanadium         | ppm      | 0                 |   | <br> |
| ADDITIVES        |          |                   |   |      |
| Calcium          | ppm      | <b>1056</b>       |   | <br> |
| Magnesium        | ppm      | _<br><b>■</b> 992 |   | <br> |
| Zinc             | ppm      | <b>1304</b>       |   | <br> |
| Phosphorus       | ppm      | <b>1125</b>       |   | <br> |
| Barium           | ppm      | <b>0</b>          |   | <br> |
| Boron            | ppm      | <b>4</b>          |   | <br> |