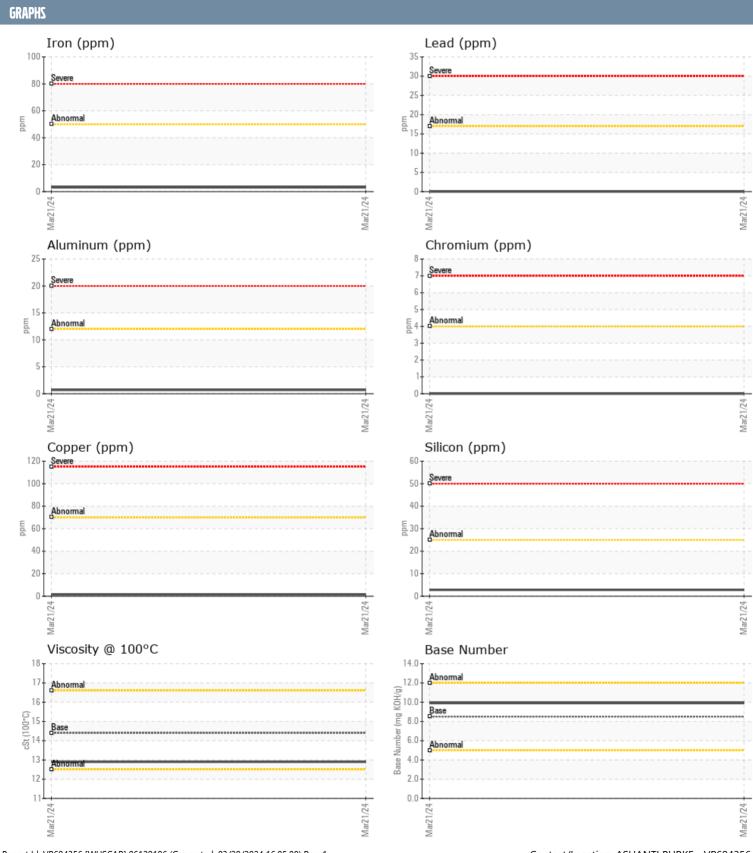

## MARITIMO 50 CUMMINS H140733381 - GENSET

Sample No: VPA059932

Oil Type: DIESEL ENGINE OIL SAE 15W40

| SAMPLE INFORMAT  | TION     |                     |      |  |
|------------------|----------|---------------------|------|--|
| Sample Number    |          | VPA059932           | <br> |  |
| Sample Date      |          | 21 Mar 2024         | <br> |  |
| Machine Hours    |          | 1234                | <br> |  |
| Oil Hours        |          | 0                   | <br> |  |
| Oil Changed      |          | N/A                 | <br> |  |
| Sample Status    |          | NORMAL              | <br> |  |
| Sumple Status    |          | HORWAL              |      |  |
| OIL CONDITION    |          |                     |      |  |
| Visc @ 100°C     | cSt      | <b>12.9</b>         | <br> |  |
| Base Number (BN) | mg KOH/g | ■9.9                | <br> |  |
| Oxidation (PA)   | %        | 55                  | <br> |  |
| CONTAMINATION    |          |                     |      |  |
| Water            | %        | NEG                 | <br> |  |
| Soot %           | %        | NEG<br><b>■</b> 0.1 | <br> |  |
| Nitration (PA)   | %        | 40                  | <br> |  |
| Sulfation (PA)   | %        | 50                  | <br> |  |
| Glycol           | %        | NEG                 | <br> |  |
| Fuel             | %        | <1.0                | <br> |  |
| Silicon          | ppm      | ■3                  | <br> |  |
| Sodium           | ppm      | <b></b>             | <br> |  |
| Potassium        | ppm      | <b>0</b>            | <br> |  |
| WEADMETALS       |          | _                   |      |  |
| WEAR METALS      |          |                     |      |  |
| Iron             | ppm      | <b>■</b> 3          | <br> |  |
| Copper           | ppm      | <b>2</b>            | <br> |  |
| Lead             | ppm      | ■0                  | <br> |  |
| Tin              | ppm      | <b>■</b> 0          | <br> |  |
| Aluminum         | ppm      | <b>■&lt;1</b>       | <br> |  |
| Chromium         | ppm      | <b>■</b> 0          | <br> |  |
| Molybdenum       | ppm      | <b>■</b> 58         | <br> |  |
| Nickel           | ppm      | <b>■</b> 0          | <br> |  |
| Titanium         | ppm      | ■0                  | <br> |  |
| Silver           | ppm      | ■0                  | <br> |  |
| Manganese        | ppm      | ■0                  | <br> |  |
| Vanadium         | ppm      | <1                  | <br> |  |
| ADDITIDDA        |          |                     |      |  |
| Calcium          | ppm      | <b>1126</b>         | <br> |  |
| Magnesium        | ppm      | <b>974</b>          | <br> |  |
| Zinc             | ppm      | <b>1240</b>         | <br> |  |
| Phosphorus       | ppm      | <b>1074</b>         | <br> |  |
| Barium           | ppm      | <b>■</b> 0          | <br> |  |
| Boron            | ppm      | <b>4</b>            | <br> |  |
|                  |          |                     |      |  |

## Diagnosis

Resample at the next service interval to monitor. All component wear rates are normal. There is no indication of any contamination in the oil. The BN result indicates that there is suitable alkalinity remaining in the oil. The condition of the oil is suitable for further service.