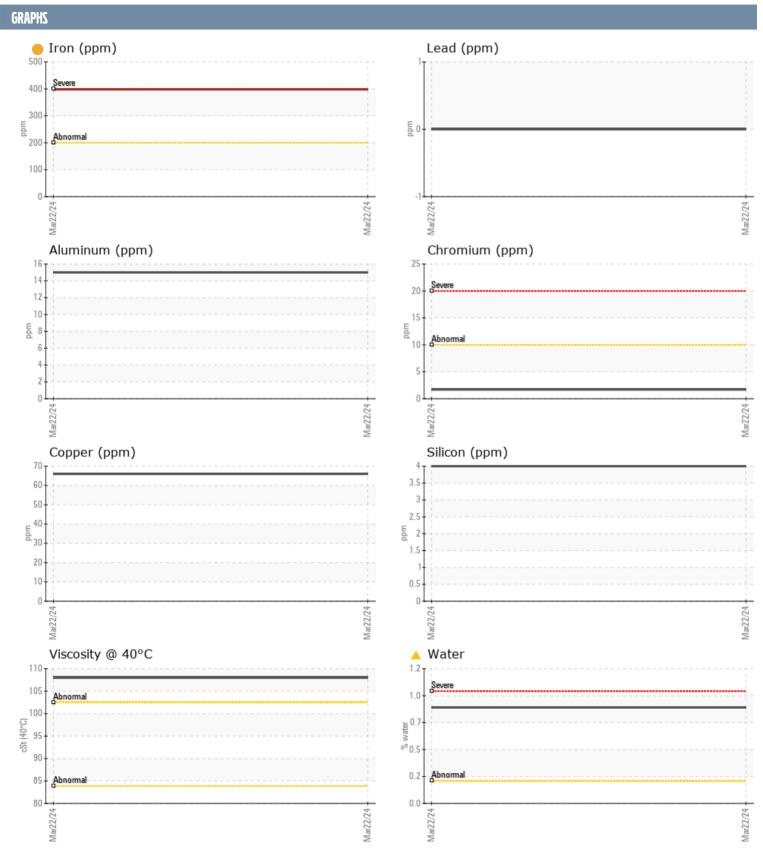

PHILIP TANGHE 506067 VOLVO PENTA 3200000279 - STARBOARD IPS

Sample No: VPA056326
Oil Type: {unknown}

| CAMPLE INCORM | ATION |                |      |  |
|---------------|-------|----------------|------|--|
| SAMPLE INFORM | ATIUN |                |      |  |
| Sample Number |       | VPA056326      | <br> |  |
| Sample Date   |       | 22 Mar 2024    | <br> |  |
| Machine Hours |       | 600            | <br> |  |
| Oil Hours     |       | 0              | <br> |  |
| Oil Changed   |       | Changed        | <br> |  |
| Sample Status |       | ABNORMAL       | <br> |  |
| OIL CONDITION |       |                |      |  |
| OIL CONDITION |       |                |      |  |
| Visc @ 40°C   | cSt   | ■ 108          | <br> |  |
| CONTAMINATION |       |                |      |  |
| Water         | %     | <b>△</b> 0.855 | <br> |  |
| Silicon       | ppm   | 4              | <br> |  |
| Sodium        | ppm   | <b>7</b> 4     | <br> |  |
| Potassium     | ppm   | <b>■</b> 6     | <br> |  |
|               | le le |                |      |  |
| WEAR METALS   |       |                |      |  |
| PQ            |       | <b>■</b> 38    | <br> |  |
| Iron          | ppm   | <b>9398</b>    | <br> |  |
| Copper        | ppm   | <b>66</b>      | <br> |  |
| Lead          | ppm   | <b>■</b> 0     | <br> |  |
| Tin           | ppm   | 1              | <br> |  |
| Aluminum      | ppm   | <b>■15</b>     | <br> |  |
| Chromium      | ppm   | <b>2</b>       | <br> |  |
| Molybdenum    | ppm   | 0              | <br> |  |
| Nickel        | ppm   | <b>6</b>       | <br> |  |
| Titanium      | ppm   | <1             | <br> |  |
| Silver        | ppm   | 0              | <br> |  |
| Manganese     | ppm   | 5              | <br> |  |
| Vanadium      | ppm   | 0              | <br> |  |
| ADDITIVES     |       |                |      |  |
| Calcium       | ppm   | 15             | <br> |  |
| Magnesium     | ppm   | 18             | <br> |  |
| Zinc          | ppm   | 362            | <br> |  |
| Phosphorus    | ppm   | 1397           | <br> |  |
| Barium        | ppm   | 0              | <br> |  |
| Boron         | ppm   | 199            | <br> |  |
|               |       |                |      |  |

## Diagnosis

We advise that you check for the source of water entry. Oil and filter change at the time of sampling has been noted. We recommend an early resample to monitor this condition. Gear wear is indicated. There is a high concentration of water present in the oil. The condition of the oil is acceptable for the time in service.