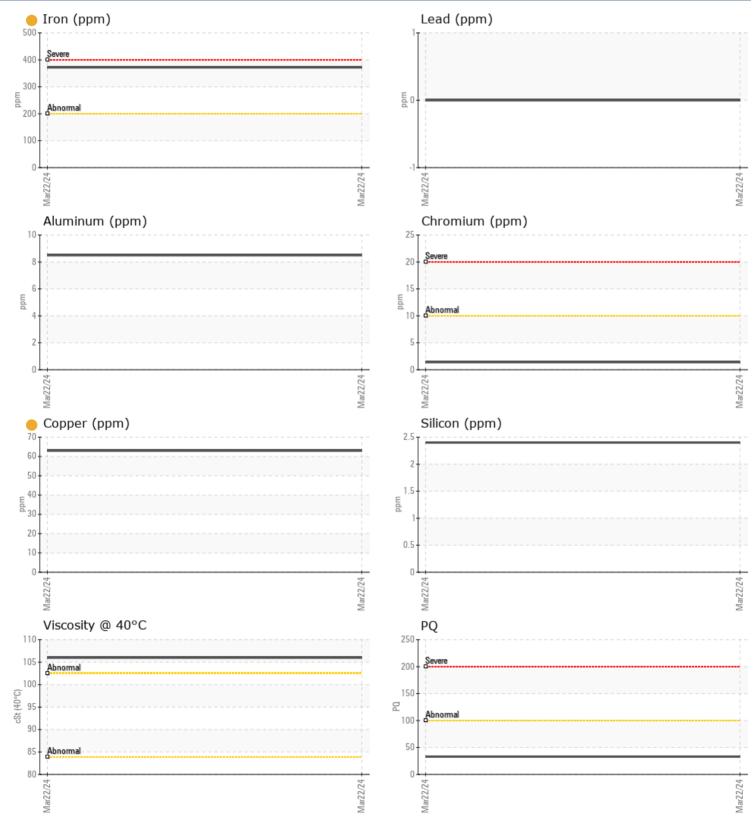

### SAMPLE INFORMATION

| Sample Number |     | VPA056122   | <br> |                                                        |
|---------------|-----|-------------|------|--------------------------------------------------------|
| Sample Date   |     | 22 Mar 2024 | <br> | <br>Jefferson Beach Yacht Sa                           |
| Machine Hours |     | 600         | <br> | <br>24400 Jefferson Ave.                               |
| Oil Hours     |     | 0           | <br> | <br>SAINT CLAIR SHORES, MI                             |
| Oil Changed   |     | Changed     | <br> | <br>US 48080                                           |
| Sample Status |     | ATTENTION   | <br> | <br>Contact: DENNIS BUTT                               |
| OIL CONDITION |     |             |      | dbutt@jbys.com<br>T: (866)490-5297                     |
| Visc @ 40°C   | cSt | <b>106</b>  | <br> | <br>F:                                                 |
|               |     |             |      | Diagnosis                                              |
| LONTAPIINATIO |     |             |      | No corrective action is re                             |
| Water         | %   | NEG         | <br> | <br>at this time. The oil chance                       |
| Silicon       | ppm | 2           | <br> | <br>time of sampling has bee                           |
| Sodium        | ppm | 21          | <br> | <br>Resample at the next serv                          |
| Potassium     | ppm | <b>1</b>    | <br> | <br>to monitor.Gear wear is in                         |
|               |     |             |      | Bearing and/or bushing v                               |
| WEAR METALS   |     |             |      | indicated. There is no ind<br>any contamination in the |
| PQ            |     | 33          | <br> | <br>condition of the oil is acc                        |
| Iron          | ppm | 9 372       | <br> | <br>the time in service.                               |
| Copper        | ppm | 63          | <br> |                                                        |
| Lead          | ppm | 0           | <br> |                                                        |
| Tin           | ppm | <1          | <br> |                                                        |
| Aluminum      | ppm | 8           | <br> |                                                        |
| Chromium      | ppm | <b>1</b>    | <br> |                                                        |
| Molybdenum    | ppm | 0           | <br> |                                                        |
| Nickel        | ppm | 4           | <br> |                                                        |
| Titanium      | ppm | <1          | <br> |                                                        |
| Silver        | ppm | <1          | <br> |                                                        |
| Manganese     | ppm | 4           | <br> |                                                        |
| Vanadium      | ppm | 0           | <br> |                                                        |
| ADDITIVES     |     |             |      |                                                        |
| Calcium       | ppm | 3           | <br> | <br>                                                   |
| Magnesium     | ppm | 11          | <br> |                                                        |
| Zinc          | ppm | 174         | <br> |                                                        |
| Phosphorus    | ppm | 1224        | <br> |                                                        |
| Barium        | ppm | 0           | <br> |                                                        |
| Boron         | ppm | 149         | <br> |                                                        |
|               |     |             |      |                                                        |

#### GRAPHS

Report Id: VP297371 [WUSCAR] 06129648 (Generated: 03/29/2024 16:42:08) Rev: 1

Contact/Location: DENNIS BUTT - VP297371