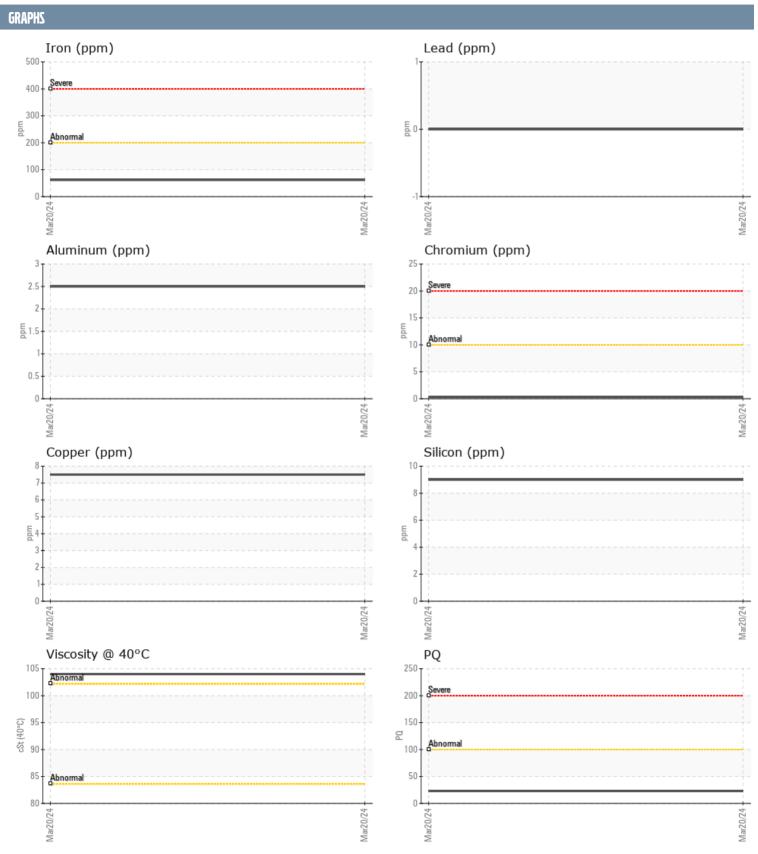

BRIAN 3950006398 - PORT IPS

Sample No: VPA036745

**Oil Type:** VOLVO API GL-5 SAE 75W90

| SAMPLE INFORM | ATION |               |      |  |
|---------------|-------|---------------|------|--|
| Sample Number |       | VPA036745     | <br> |  |
| Sample Date   |       | 20 Mar 2024   | <br> |  |
| Machine Hours |       | 812           | <br> |  |
| Oil Hours     |       | 812           | <br> |  |
| Oil Changed   |       | Changed       | <br> |  |
| Sample Status |       | NORMAL        | <br> |  |
| OIL CONDITION |       |               |      |  |
| OIL CONDITION |       |               |      |  |
| Visc @ 40°C   | cSt   | <b>■</b> 104  | <br> |  |
| CONTAMINATION | ı     |               |      |  |
| Water         | %     | NEG           | <br> |  |
| Silicon       | ppm   | 9             | <br> |  |
| Sodium        | ppm   | <b>2</b>      | <br> |  |
| Potassium     | ppm   | <b>1</b>      | <br> |  |
| WEAR METALS   |       |               |      |  |
| PQ            |       | <b>■23</b>    | <br> |  |
| Iron          | ppm   | <b>62</b>     | <br> |  |
| Copper        | ppm   | 8             | <br> |  |
| Lead          | ppm   | 0             | <br> |  |
| Tin           | ppm   | <1            | <br> |  |
| Aluminum      | ppm   | 2             | <br> |  |
| Chromium      | ppm   | <b>■&lt;1</b> | <br> |  |
| Molybdenum    | ppm   | <b>■</b> 0    | <br> |  |
| Nickel        | ppm   | <b>■&lt;1</b> | <br> |  |
| Titanium      | ppm   | 0             | <br> |  |
| Silver        | ppm   | 0             | <br> |  |
| Manganese     | ppm   | <b>■2</b>     | <br> |  |
| Vanadium      | ppm   | 0             | <br> |  |
| ADDITIVES     |       |               |      |  |
| Calcium       | ppm   | <b>4</b>      | <br> |  |
| Magnesium     | ppm   | <u>23</u>     | <br> |  |
| Zinc          | ppm   | <b>0</b>      | <br> |  |
| Phosphorus    | ppm   | <b>1425</b>   | <br> |  |
| Barium        | ppm   | <br>0         | <br> |  |
| Boron         | ppm   | <b>■</b> 258  | <br> |  |
|               |       |               |      |  |