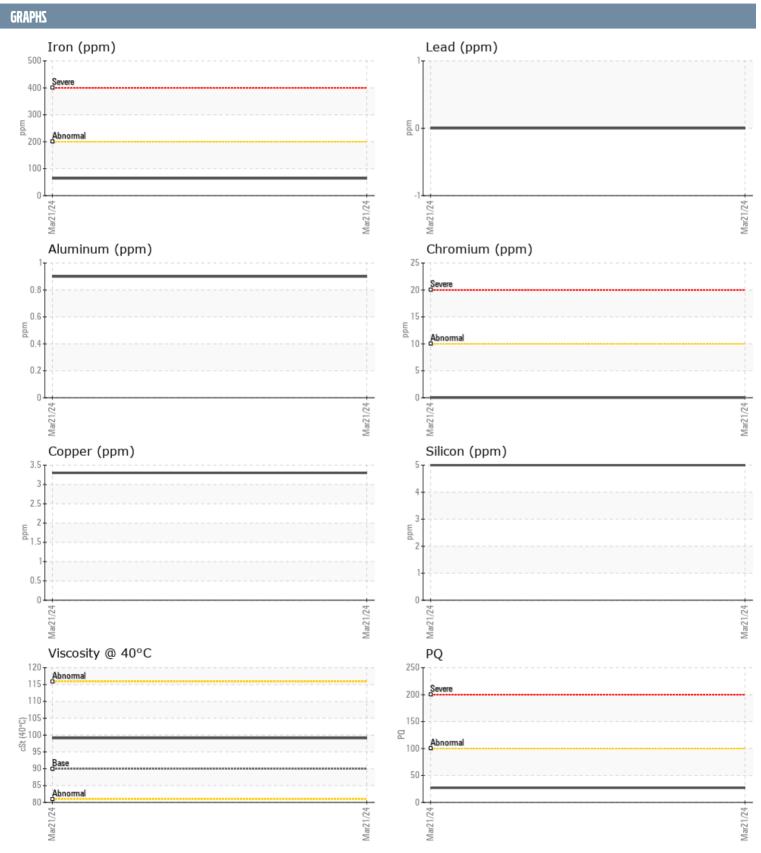

## WINDSERVE JOURNEY MAB549506 VOLVO PENTA 10132222706 - PORT IPS

Sample No: VPA048431

**Oil Type:** VOLVO PENTA GL-5 SAE 75W90

| SAMPLE INFORM | IATION |                                         |   |   |  |
|---------------|--------|-----------------------------------------|---|---|--|
| Sample Number |        | VPA048431                               |   |   |  |
| Sample Date   |        | 21 Mar 2024                             |   |   |  |
| Machine Hours |        | 350                                     |   |   |  |
| Oil Hours     |        | 315                                     |   |   |  |
| Oil Changed   |        | Not Changd                              |   |   |  |
| Sample Status |        | NORMAL                                  |   |   |  |
|               | _      | , ,,,,,,,,,,,,,,,,,,,,,,,,,,,,,,,,,,,,, | _ | _ |  |
| OIL CONDITION |        |                                         |   |   |  |
| Visc @ 40°C   | cSt    | <b>■</b> 99.1                           |   |   |  |
| CONTAMINATION | N      |                                         |   |   |  |
| Water         | %      | NEG                                     |   |   |  |
| Silicon       | ppm    | 5                                       |   |   |  |
| Sodium        | ppm    | <b>■</b> 5                              |   |   |  |
| Potassium     | ppm    | <b>■</b> 5                              |   |   |  |
| WEAR METALS   |        |                                         |   |   |  |
| PQ            |        | <b>27</b>                               |   |   |  |
| Iron          | ppm    | <b>64</b>                               |   |   |  |
| Copper        | ppm    | 3                                       |   |   |  |
| Lead          | ppm    | 0                                       |   |   |  |
| Tin           | ppm    | 0                                       |   |   |  |
| Aluminum      | ppm    | <1                                      |   |   |  |
| Chromium      | ppm    | <b>■</b> 0                              |   |   |  |
| Molybdenum    | ppm    | <b>0</b>                                |   |   |  |
| Nickel        | ppm    | <b>0</b>                                |   |   |  |
| Titanium      | ppm    | 0                                       |   |   |  |
| Silver        | ppm    | 0                                       |   |   |  |
| Manganese     | ppm    | <b>5</b>                                |   |   |  |
| Vanadium      | ppm    | 0                                       |   |   |  |
| ADDITIVES     |        |                                         |   |   |  |
| Calcium       | ppm    | <b>■</b> 33                             |   |   |  |
| Magnesium     | ppm    | 840                                     |   |   |  |
| Zinc          | ppm    | <b>10</b>                               |   |   |  |
| Phosphorus    | ppm    | <b>1559</b>                             |   |   |  |
| Barium        | ppm    | ■0                                      |   |   |  |
| Boron         | ppm    | <b>■</b> 537                            |   |   |  |
|               | 1-1    |                                         |   |   |  |

## Diagnosis

Resample at the next service interval to monitor. All component wear rates are normal. There is no indication of any contamination in the oil. The condition of the oil is acceptable for the time in service.