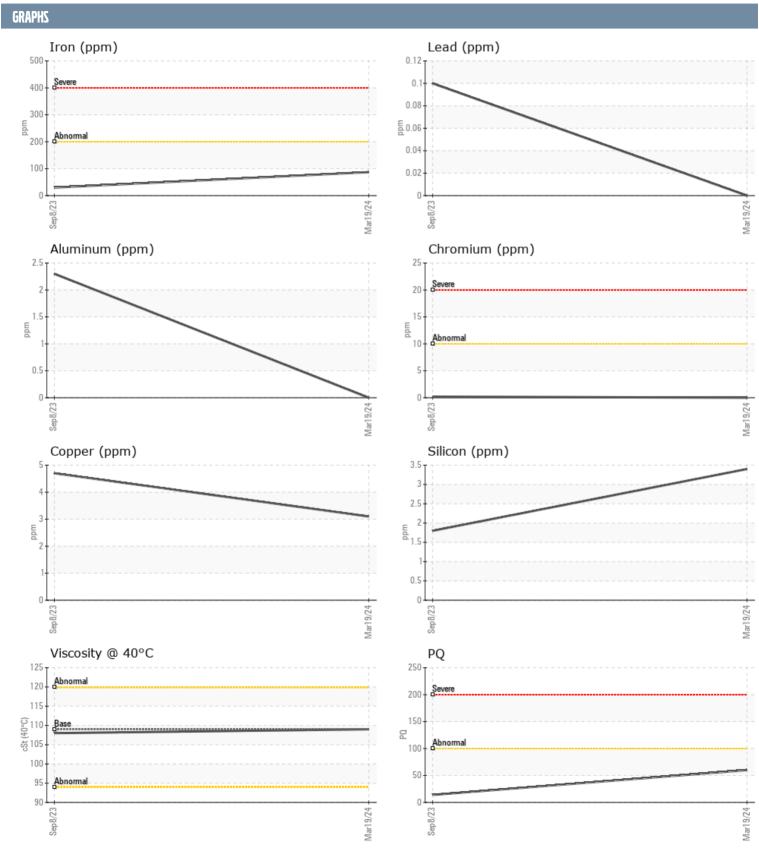

## ALAN HORSMAN VOLVO PENTA 3950005215 - STARBOARD IPS

Sample No: VPA049870

**Oil Type:** GEAR OIL SAE 75W90

| CAMPLE INFORM | ATION |               |             |      |
|---------------|-------|---------------|-------------|------|
| SAMPLE INFORM | ATIUN |               |             |      |
| Sample Number |       | VPA049870     | VPA055414   | <br> |
| Sample Date   |       | 19 Mar 2024   | 08 Sep 2023 | <br> |
| Machine Hours |       | 431           | 429         | <br> |
| Oil Hours     |       | 54            | 52          | <br> |
| Oil Changed   |       | Changed       | Not Changd  | <br> |
| Sample Status |       | ABNORMAL      | NORMAL      | <br> |
| OIL CONDITION |       |               |             |      |
| Visc @ 40°C   | cSt   | ■109          | □108        | <br> |
| CONTAMINATION |       |               |             |      |
| Water         | %     | NEG           | NEG         | <br> |
| Silicon       | ppm   | 3             | 2           | <br> |
| Sodium        | ppm   | <b>-&lt;1</b> | <b>3</b>    | <br> |
| Potassium     | ppm   | <b>■</b> 0    | <b>0</b>    | <br> |
| WEAR METALS   |       |               |             |      |
| PQ            |       | <b>■</b> 60   | □14         | <br> |
| Iron          | ppm   | <b>■87</b>    | ■30         | <br> |
| Copper        | ppm   | 3             | 5           | <br> |
| Lead          | ppm   | 0             | <1          | <br> |
| Tin           | ppm   | 0             | <1          | <br> |
| Aluminum      | ppm   | 0             | 2           | <br> |
| Chromium      | ppm   | ■0            | <b>-</b> <1 | <br> |
| Molybdenum    | ppm   | <b>■</b> 0    | <b>-</b> <1 | <br> |
| Nickel        | ppm   | ■0            | □0          | <br> |
| Titanium      | ppm   | 0             | 0           | <br> |
| Silver        | ppm   | 0             | 1           | <br> |
| Manganese     | ppm   | <b>■&lt;1</b> | 1           | <br> |
| Vanadium      | ppm   | 0             | 0           | <br> |
| ADDITIVES     |       |               |             |      |
| Calcium       | ppm   | <b>□</b> 52   | <b>■</b> 8  | <br> |
| Magnesium     | ppm   | <u> </u>      | 2           | <br> |
| Zinc          | ppm   | <b>0</b>      | □0          | <br> |
| Phosphorus    | ppm   | <b>1272</b>   | 1290        | <br> |
| Barium        | ppm   | □0            | O           | <br> |
| Boron         | ppm   | ■303          | ■334        | <br> |
|               |       |               |             |      |