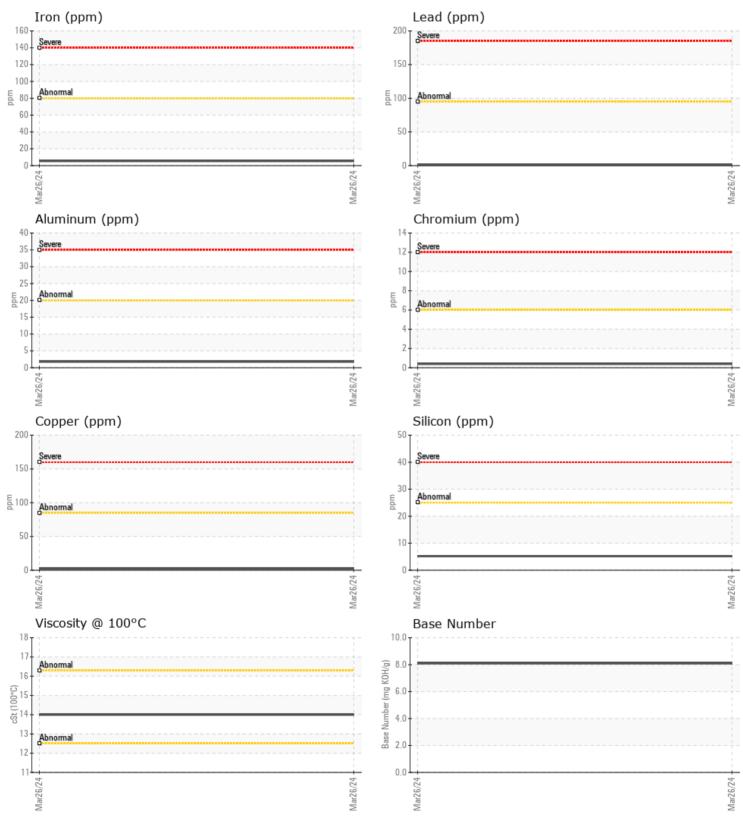

#### SAMPLE INFORMATION VPA049949 Sample Number **Marine International Diesels Inc.** Sample Date 26 Mar 2024 3600 HACIENDA BLVD UNIT G Machine Hours 589 DAVIE, FL **Oil Hours** 0 US 33314 Oil Changed Not Changd Contact: ASHANTI BURKE NORMAL Sample Status aburke@midiflorida.com **OIL CONDITION** Visc @ 100°C cSt 14.0 Base Number (BN) mg KOH/g 8.1 Oxidation (PA) % 66 CONTAMINATION % NEG Water % Soot % 0.2 Nitration (PA) % 58 % Sulfation (PA) 57 Glycol % NEG Fuel % <1.0 Silicon 5 ppm Sodium 2 ppm Potassium 6 🔲 ppm WEAR METALS Iron 6 ppm 2 Copper ppm Lead ■ <1 ppm Tin 2 ppm Aluminum ppm 2 Chromium <1 ppm 25 Molybdenum ppm Nickel ■ <1</p> ppm Titanium ppm 0 🔲 Silver 0 ppm Manganese <1 ppm Vanadium ppm <1 **ADDITIVES** Calcium 2234 ppm Magnesium 197 ppm Zinc ppm 1223 Phosphorus ppm 982 Barium 0 ppm Boron ppm 180 Depot: Unique No: Signed:

#### GRAPHS

Report Id: VP694356 [WUSCAR] 06131296 (Generated: 04/01/2024 15:08:00) Rev: 1

Contact/Location: ASHANTI BURKE - VP694356