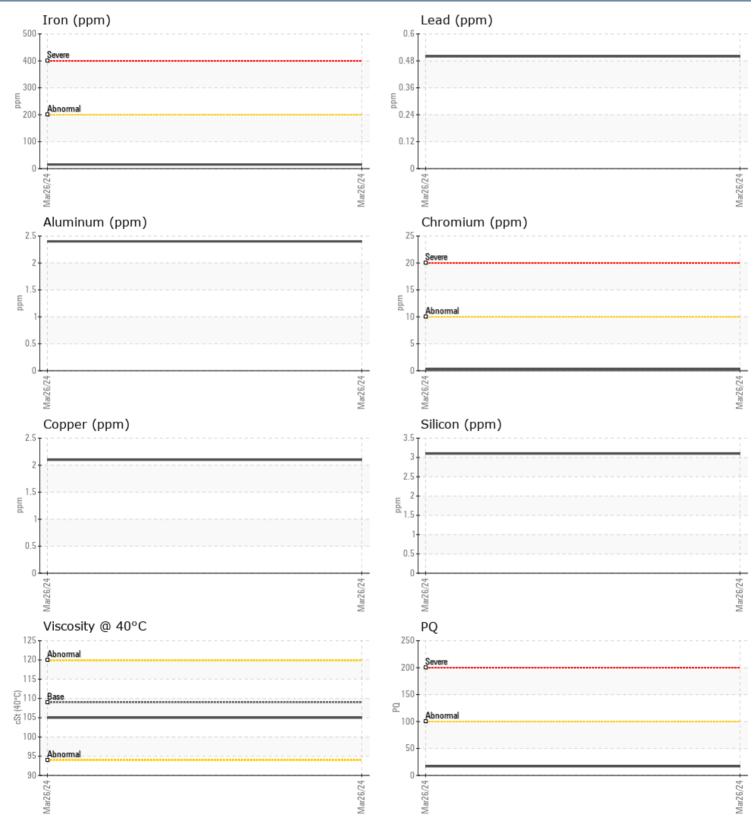

#### SAMPLE INFORMATION Sample Number VPA0499536 Sample Date 26 Mar 2024 Machine Hours 589 **Oil Hours** 0 Oil Changed Not Changd NORMAL Sample Status **OIL CONDITION** Visc @ 40°C cSt 105 CONTAMINATION % NEG Water Silicon ppm 3 Sodium <1 ppm Potassium ppm 1 WEAR METALS PO 17 15 Iron ppm Copper ppm 2 Lead <1 ppm <1 Tin ppm 2 Aluminum ppm Chromium ■<1 ppm Molybdenum 3 ppm **||** <1 Nickel ppm Titanium <1 ppm Silver <1 ppm ■ <1 Manganese ppm Vanadium <1 ppm **ADDITIVES** Calcium 40 ppm Magnesium ppm 20 Zinc ppm 23 Phosphorus ppm 1344 Barium ppm 0 Boron ppm 326

#### GRAPHS

Report Id: VP694356 [WUSCAR] 06131508 (Generated: 04/02/2024 10:16:12) Rev: 1

Contact/Location: ASHANTI BURKE - VP694356