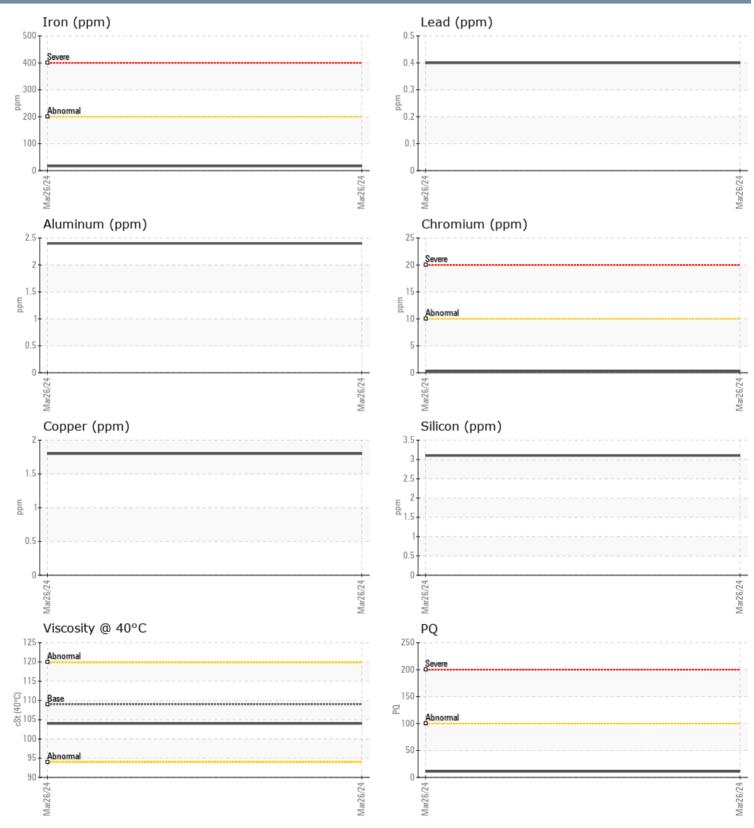

### SEA BEAM VOLVO PENTA 3950004634 - STARBOARD IPS

Sample No: VPA049954

Oil Type: GEAR OIL SAE 75W90

| SAMPLE INFORMA | TION  |             |      |  |
|----------------|-------|-------------|------|--|
| Sample Number  |       | VPA049954   | <br> |  |
| Sample Date    |       | 26 Mar 2024 | <br> |  |
| Machine Hours  |       | 587         | <br> |  |
| )il Hours      |       | 0           | <br> |  |
| il Changed     |       | Not Changd  | <br> |  |
| ample Status   |       | NORMAL      | <br> |  |
|                |       |             |      |  |
| OIL CONDITION  |       |             |      |  |
| isc @ 40°C     | cSt   | <b>104</b>  | <br> |  |
| CONTAMINATION  |       |             |      |  |
| /ater          | %     | NEG         | <br> |  |
| ilicon         | ppm   | 3           | <br> |  |
| dium           | ppm   |             | <br> |  |
| otassium       | ppm   | <b>1</b>    | <br> |  |
|                | ppiii | •           |      |  |
| WEAR METALS    |       |             |      |  |
| 2              |       | <b>11</b>   | <br> |  |
| n              | ppm   | <b>1</b> 7  | <br> |  |
| pper           | ppm   | 2           | <br> |  |
| d              | ppm   | <1          | <br> |  |
|                | ppm   | <1          | <br> |  |
| minum          | ppm   | 2           | <br> |  |
| omium          | ppm   | ■ <1        | <br> |  |
| lybdenum       | ppm   |             | <br> |  |
| kel            | ppm   | <1          | <br> |  |
| anium          | ppm   | <1          | <br> |  |
| ver            | ppm   | <1          | <br> |  |
| anganese       | ppm   |             | <br> |  |
| nadium         | ppm   | <1          | <br> |  |
| ADDITIVES      |       |             |      |  |
| alcium         | ppm   | 7           | <br> |  |
| lagnesium      | ppm   | 6           | <br> |  |
| nc             | ppm   | 4           | <br> |  |
| osphorus       | ppm   | 1378        | <br> |  |
| rium           | ppm   | 0           | <br> |  |
| ron            | ppm   | 329         | <br> |  |
|                | ppm   |             | <br> |  |

#### Marine International Diesels Inc.

VOLVO PENTA

3600 HACIENDA BLVD UNIT G DAVIE, FL JS 33314 Contact: ASHANTI BURKE aburke@midiflorida.com F: (954)761-1086 F: (954)761-1186

Resample at the next service interval to monitor.All component wear rates are normal. There is no indication of any contamination in the oil. The condition of the oil is acceptable for the time in service.

#### GRAPHS

Report Id: VP694356 [WUSCAR] 06131509 (Generated: 04/02/2024 10:16:18) Rev: 1

Contact/Location: ASHANTI BURKE - VP694356