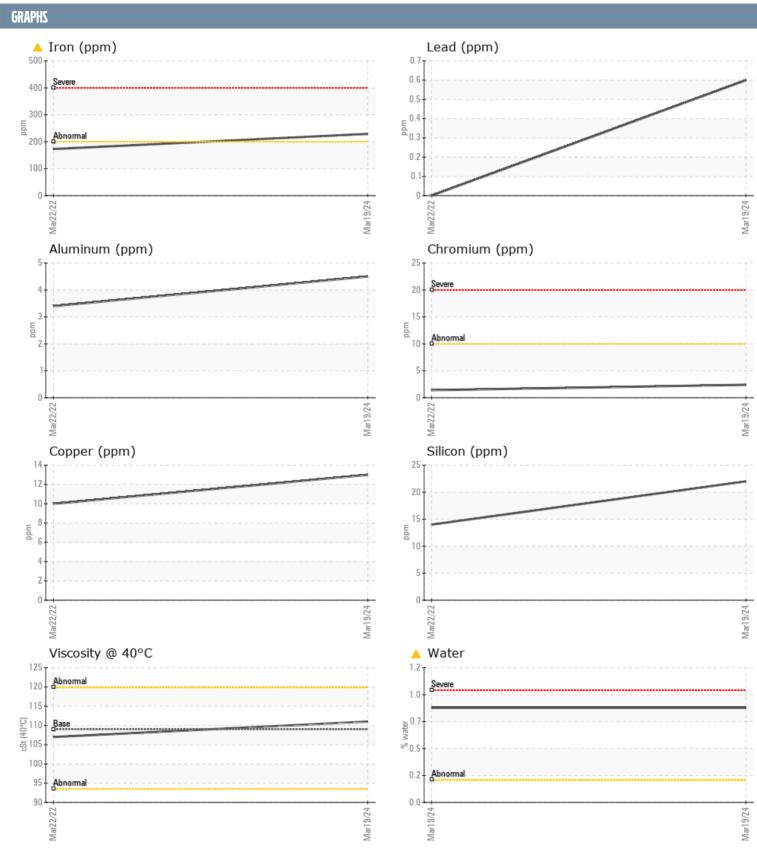

## DON ANDERSON VOLVO PENTA 3940013912 - PORT IPS

Sample No: VPA059271

**Oil Type:** GEAR OIL SAE 75W90

| CAMPLE INFORM | ATION |                |             |      |
|---------------|-------|----------------|-------------|------|
| SAMPLE INFORM | ATIUN |                |             |      |
| Sample Number |       | VPA059271      | VPA048251   | <br> |
| Sample Date   |       | 19 Mar 2024    | 22 Mar 2022 | <br> |
| Machine Hours |       | 1382           | 1317        | <br> |
| Oil Hours     |       | 0              | 0           | <br> |
| Oil Changed   |       | Changed        | Changed     | <br> |
| Sample Status |       | ABNORMAL       | NORMAL      | <br> |
| OIL CONDITION |       |                |             |      |
| Visc @ 40°C   | cSt   | <b>111</b>     | □107        | <br> |
| CONTAMINATION | ı     |                |             |      |
| Water         | %     | <b>△</b> 0.843 | NEG         | <br> |
| Silicon       | ppm   | 22             | 14          | <br> |
| Sodium        | ppm   | <b>65</b>      | <b>2</b> 6  | <br> |
| Potassium     | ppm   | <b>4</b>       | ■0          | <br> |
| WEAR METALS   |       |                |             |      |
| PQ            |       | ■22            | <b>2</b> 4  | <br> |
| Iron          | ppm   | <b>229</b>     | <b>173</b>  | <br> |
| Copper        | ppm   | <b>13</b>      | 10          | <br> |
| Lead          | ppm   | <1             | 0           | <br> |
| Tin           | ppm   | <1             | <1          | <br> |
| Aluminum      | ppm   | 4              | 3           | <br> |
| Chromium      | ppm   | <b>2</b>       | <b>1</b>    | <br> |
| Molybdenum    | ppm   | <b>2</b>       | <b>-</b> <1 | <br> |
| Nickel        | ppm   | <b>■3</b>      | <b>1</b>    | <br> |
| Titanium      | ppm   | <1             | 0           | <br> |
| Silver        | ppm   | <1             | 8           | <br> |
| Manganese     | ppm   | <b>4</b>       | ■3          | <br> |
| Vanadium      | ppm   | <1             | 0           | <br> |
| ADDITIVES     |       |                |             |      |
| Calcium       | ppm   | <b>■</b> 26    | <b>5</b>    | <br> |
| Magnesium     | ppm   | <b>12</b>      | <b>6</b>    | <br> |
| Zinc          | ppm   | <b>108</b>     | <b>□</b> 66 | <br> |
| Phosphorus    | ppm   | <b>1337</b>    | 1427        | <br> |
| Barium        | ppm   | <b>0</b>       | <u> </u>    | <br> |
| Boron         | ppm   | ■ 305          | 289         | <br> |
|               |       |                |             |      |

## Diagnosis

F: (206)784-8823

We advise that you check for the source of water entry. Oil and filter change at the time of sampling has been noted. We recommend an early resample to monitor this condition. Gear wear is indicated. There is a high concentration of water present in the oil. The condition of the oil is acceptable for the time in service.