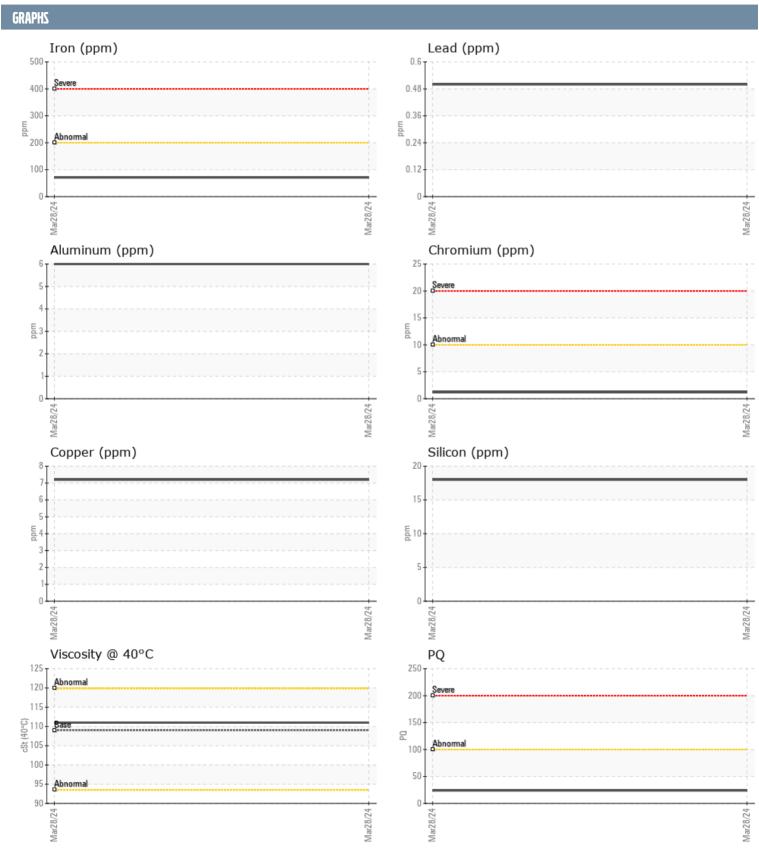

## DON ANDERSON VOLVO PENTA IPS REMAN - DON ANDERSON (S/N NOT GIVEN) - STARBOARD IPS

Sample No: VPA060778

**Oil Type:** GEAR OIL SAE 75W90

| SAMPLE INFORM | ATION |             |      |  |
|---------------|-------|-------------|------|--|
| Sample Number |       | VPA060778   | <br> |  |
| Sample Date   |       | 28 Mar 2024 | <br> |  |
| Machine Hours |       | 0           | <br> |  |
| Oil Hours     |       | 0           | <br> |  |
| Oil Changed   |       | Changed     | <br> |  |
| Sample Status |       | NORMAL      | <br> |  |
|               |       |             |      |  |
| OIL CONDITION |       |             |      |  |
| Visc @ 40°C   | cSt   | <b>111</b>  | <br> |  |
| CONTAMINATION |       |             |      |  |
| Water         | %     | NEG         | <br> |  |
| Silicon       | ppm   | 18          | <br> |  |
| Sodium        | ppm   | <b>■</b> 6  | <br> |  |
| Potassium     | ppm   | <b>4</b>    | <br> |  |
| WEAR METALS   |       |             |      |  |
| PQ            |       | <b>2</b> 4  | <br> |  |
| Iron          | ppm   | <b>71</b>   | <br> |  |
| Copper        | ppm   | 7           | <br> |  |
| Lead          | ppm   | <1          | <br> |  |
| Tin           | ppm   | <1          | <br> |  |
| Aluminum      | ppm   | 6           | <br> |  |
| Chromium      | ppm   | <b>1</b>    | <br> |  |
| Molybdenum    | ppm   | <b>1</b>    | <br> |  |
| Nickel        | ppm   | <b>1</b>    | <br> |  |
| Titanium      | ppm   | <1          | <br> |  |
| Silver        | ppm   | <1          | <br> |  |
| Manganese     | ppm   | <b>4</b>    | <br> |  |
| Vanadium      | ppm   | <1          | <br> |  |
| ADDITIDDA     |       |             |      |  |
| Calcium       | ppm   | <b>1</b> 6  | <br> |  |
| Magnesium     | ppm   | 26          | <br> |  |
| Zinc          | ppm   | <b>2</b> 4  | <br> |  |
| Phosphorus    | ppm   | <b>1307</b> | <br> |  |
| Barium        | ppm   | <u> </u>    | <br> |  |
| Boron         | ppm   | ■305        | <br> |  |
|               |       | _           |      |  |

## Diagnosis

Resample at the next service interval to monitor. All component wear rates are normal. There is no indication of any contamination in the oil. The condition of the oil is acceptable for the time in service.