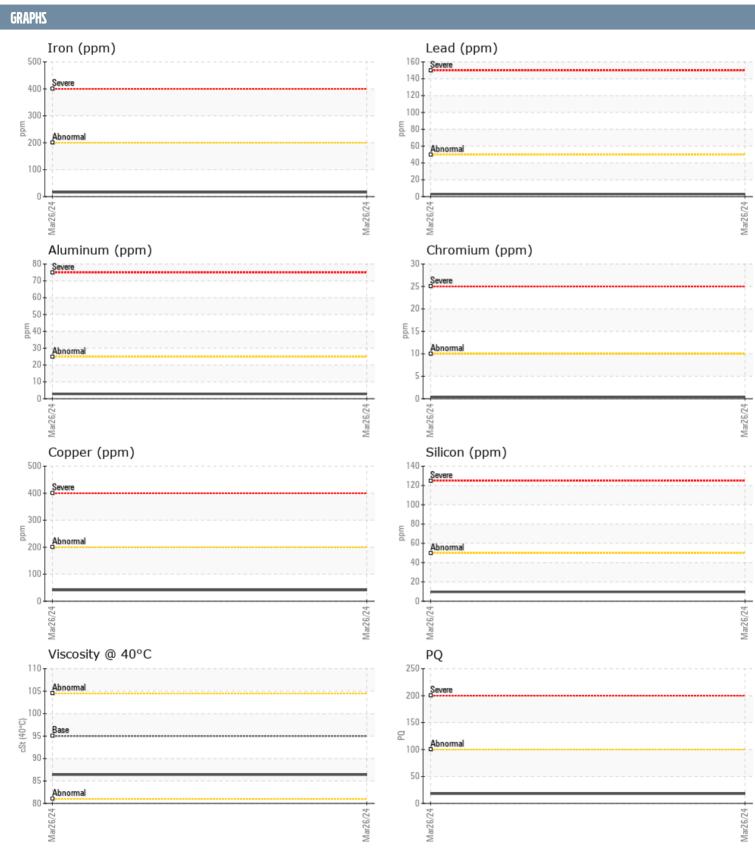

SCHREIBER 4570 ZF 20379018 - INBOARD - PORT GEARBOX

Sample No: VPA057194
Oil Type: SAE 30W

| SAMPLE INFORM | ATION |               |      |  |
|---------------|-------|---------------|------|--|
| SAMPLE INFURM | AIIUN |               |      |  |
| Sample Number |       | VPA057194     | <br> |  |
| Sample Date   |       | 26 Mar 2024   | <br> |  |
| Machine Hours |       | 465           | <br> |  |
| Oil Hours     |       | 70            | <br> |  |
| Oil Changed   |       | Not Changd    | <br> |  |
| Sample Status |       | NORMAL        | <br> |  |
| OIL CONDITION |       |               |      |  |
| Visc @ 40°C   | cSt   | ■86.4         | <br> |  |
| CONTAMINATION |       |               |      |  |
| Water         | %     | NEG           | <br> |  |
| Silicon       | ppm   | <b>10</b>     | <br> |  |
| Sodium        | ppm   | ■0            | <br> |  |
| Potassium     | ppm   | <b>2</b>      | <br> |  |
| WEAR METALS   |       |               |      |  |
| PQ            |       | ■18           | <br> |  |
| Iron          | ppm   | <b>■</b> 16   | <br> |  |
| Copper        | ppm   | <b>41</b>     | <br> |  |
| Lead          | ppm   | <b>■</b> 3    | <br> |  |
| Tin           | ppm   | <b>■</b> 2    | <br> |  |
| Aluminum      | ppm   | <b>■</b> 3    | <br> |  |
| Chromium      | ppm   | <b>■&lt;1</b> | <br> |  |
| Molybdenum    | ppm   | <b>41</b>     | <br> |  |
| Nickel        | ppm   | <b>■&lt;1</b> | <br> |  |
| Titanium      | ppm   | <b>■&lt;1</b> | <br> |  |
| Silver        | ppm   | <1            | <br> |  |
| Manganese     | ppm   | <b>■&lt;1</b> | <br> |  |
| Vanadium      | ppm   | <1            | <br> |  |
| ADDITIVES     |       |               |      |  |
| Calcium       | ppm   | ■3770         | <br> |  |
| Magnesium     | ppm   | <br>13        | <br> |  |
| Zinc          | ppm   | <b>1176</b>   | <br> |  |
| Phosphorus    | ppm   | <b>1084</b>   | <br> |  |
| Barium        | ppm   | ■0            | <br> |  |
| Boron         | ppm   | <b>417</b>    | <br> |  |
|               | 1 1   | _             |      |  |

## Diagnosis

No corrective action is recommended at this time. Resample at the next service interval to monitor.All component wear rates are normal. There is no indication of any contamination in the oil. The condition of the oil is acceptable for the time in service.