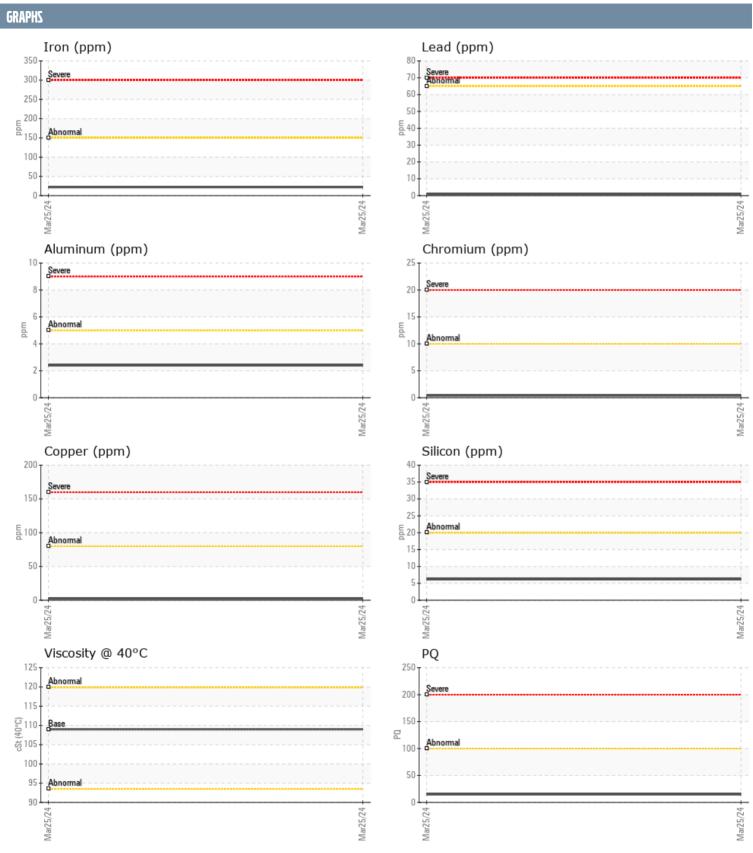

## TETRA TECH DILLW VOLVO PENTA 3020294198 - STERNDRIVE - CENTER GEARBOX

Sample No: VPA059287

**Oil Type:** GEAR OIL SAE 75W90

|               |        |               |  |  |  | _                                                                                     |
|---------------|--------|---------------|--|--|--|---------------------------------------------------------------------------------------|
| SAMPLE INFORM | IATION |               |  |  |  |                                                                                       |
| Sample Number |        | VPA059287     |  |  |  |                                                                                       |
| Sample Date   |        | 25 Mar 2024   |  |  |  | Endor Marine LLC - Coastal Marine - 1                                                 |
| Machine Hours |        | 1590          |  |  |  | 4300 11th Ave. NW                                                                     |
| Oil Hours     |        | 0             |  |  |  | SEATTLE, WA                                                                           |
| Oil Changed   |        | Changed       |  |  |  | US 98107                                                                              |
| Sample Status |        | NORMAL        |  |  |  | Contact: WILLOW YANARELLA                                                             |
|               |        |               |  |  |  | service@coastalmarineengine.co                                                        |
| OIL CONDITION |        |               |  |  |  | T: (206)784-3703                                                                      |
| Visc @ 40°C   | cSt    | <b>109</b>    |  |  |  | F: (206)784-8823                                                                      |
| CONTAMINATION | N      |               |  |  |  |                                                                                       |
| Water         | %      | NEG           |  |  |  | No corrective action is recomme at this time. Resample at the nex                     |
| Silicon       | ppm    | <b>6</b>      |  |  |  | service interval to monitor.All                                                       |
| Sodium        | ppm    | <b>1</b>      |  |  |  | component wear rates are norm                                                         |
| Potassium     | ppm    | _<br>1        |  |  |  | There is no indication of any                                                         |
| WEAR METALS   |        |               |  |  |  | contamination in the oil. The condition of the oil is acceptable the time in service. |
| PQ            |        | ■15           |  |  |  |                                                                                       |
| Iron          | ppm    | <b>22</b>     |  |  |  |                                                                                       |
| Copper        | ppm    | <b>2</b>      |  |  |  |                                                                                       |
| Lead          | ppm    | <b>■</b> <1   |  |  |  |                                                                                       |
| Tin           | ppm    | <b>■&lt;1</b> |  |  |  |                                                                                       |
| Aluminum      | ppm    | <b>2</b>      |  |  |  |                                                                                       |
| Chromium      | ppm    | <b></b>       |  |  |  |                                                                                       |
| Molybdenum    | ppm    | <b>2</b>      |  |  |  |                                                                                       |
| Nickel        | ppm    | <b>1</b>      |  |  |  | Diagnosis                                                                             |
| Titanium      | ppm    | <1            |  |  |  | J                                                                                     |
| Silver        | ppm    | <1            |  |  |  |                                                                                       |
| Manganese     | ppm    | <b>■</b> <1   |  |  |  |                                                                                       |
| Vanadium      | ppm    | <1            |  |  |  | _                                                                                     |
| ADDITIVES     |        |               |  |  |  |                                                                                       |
| Calcium       | ppm    | ■95           |  |  |  |                                                                                       |
| Magnesium     | ppm    | <b>4</b>      |  |  |  |                                                                                       |
| Zinc          | ppm    | <b>42</b>     |  |  |  |                                                                                       |
| Phosphorus    | ppm    | <b>1343</b>   |  |  |  |                                                                                       |
| Barium        | ppm    | ■0            |  |  |  |                                                                                       |
| Boron         | ppm    | ■326          |  |  |  |                                                                                       |