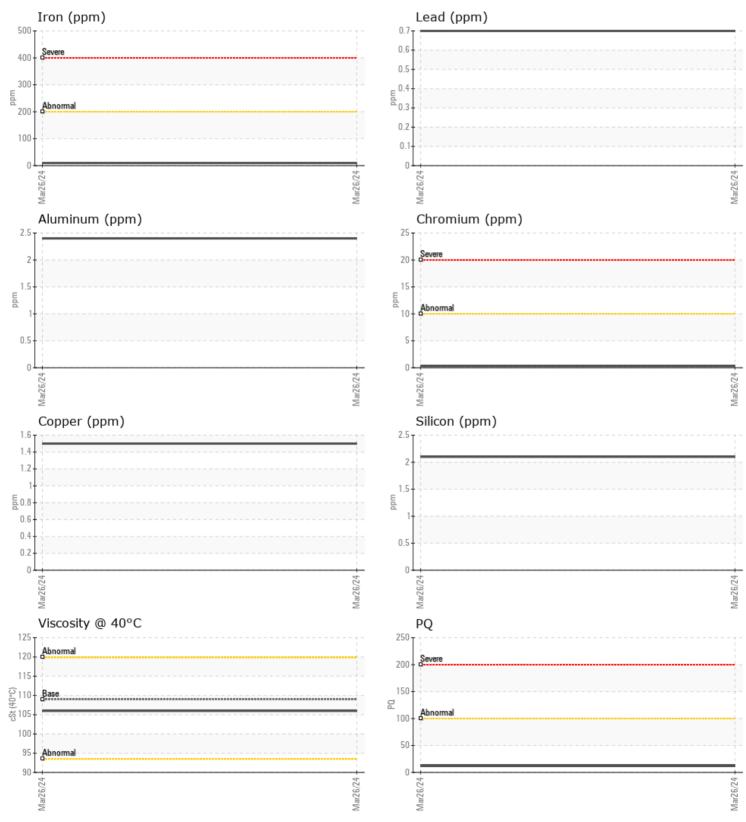

#### SAMPLE INFORMATION Sample Number VPA060410 Endor Marine LLC - Coastal Marine - 152124 26 Mar 2024 Sample Date 4300 11th Ave. NW Machine Hours 336 SEATTLE, WA 0 **Oil Hours** US 98107 Changed Oil Changed Contact: WILLOW YANARELLA NORMAL Sample Status service@coastalmarineengine.com T: (206)784-3703 **OIL CONDITION** F: (206)784-8823 Visc @ 40°C cSt 106 CONTAMINATION No corrective action is recommended % NEG Water at this time. Resample at the next Silicon 2 ppm service interval to monitor.All Sodium ppm 0 🔲 component wear rates are normal. Potassium ppm 2 There is no indication of any contamination in the oil. The WEAR METALS condition of the oil is acceptable for the time in service. PO 12 Iron 10 ppm Copper ppm 2 Lead <1 ppm <1 Tin ppm 2 Aluminum ppm Chromium ■<1 ppm Molybdenum ■ <1 ppm **||** <1 Nickel ppm Diagnosis Titanium <1 ppm Silver <1 ppm ■ <1 Manganese ppm Vanadium <1 ppm **ADDITIVES** 11 Calcium ppm Magnesium ppm 3 Zinc ppm 3 Phosphorus ppm 1352 Barium 0 🔲 ppm Boron ppm 331

### GRAPHS

Report Id: VP794951 [WUSCAR] 06132347 (Generated: 04/03/2024 19:42:17) Rev: 1

Contact/Location: WILLOW YANARELLA - VP794951