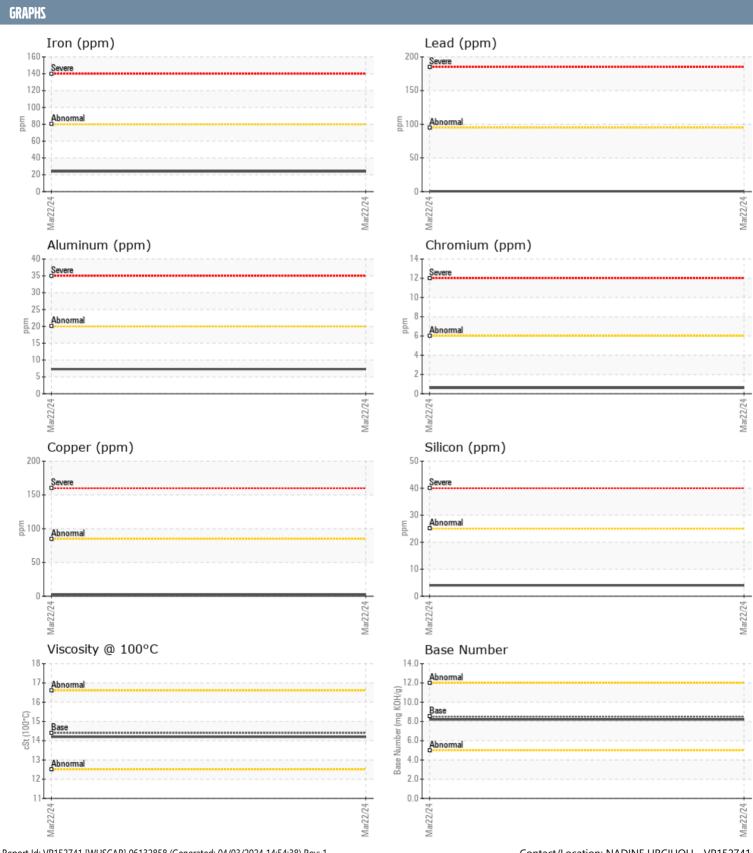

## ST FRANCIS YACHT ST FRANCIS YACHT VOLVO PENTA 2204406822 - STARBOARD DIESEL ENGINE

Sample No: VPA060749

Oil Type: DIESEL ENGINE OIL SAE 40

| CAMDI E INCODMA  | TION      |               |      |   |
|------------------|-----------|---------------|------|---|
| SAMPLE INFORMAT  | IUN       |               |      |   |
| Sample Number    |           | VPA060749     | <br> |   |
| Sample Date      |           | 22 Mar 2024   | <br> |   |
| Machine Hours    |           | 1500          | <br> |   |
| Oil Hours        |           | 1500          | <br> |   |
| Oil Changed      |           | Not Changd    | <br> |   |
| Sample Status    |           | NORMAL        | <br> |   |
| OIL CONDITION    |           |               |      |   |
| Visc @ 100°C     | cSt       | <b>14.2</b>   | <br> |   |
| Base Number (BN) | mg KOH/g  | ■8.2          | <br> |   |
| Oxidation (PA)   | %         | 65            | <br> |   |
| CONTAMINATION    |           |               |      | ı |
| Water            | %         | NEG           | <br> |   |
| Soot %           | %         | ■0.2          | <br> |   |
| Nitration (PA)   | %         | 62            | <br> |   |
| Sulfation (PA)   | %         | 55            | <br> |   |
| Glycol           | %         | NEG           | <br> |   |
| Fuel             | %         | <1.0          | <br> |   |
| Silicon          |           | <b>■</b> 4    | <br> |   |
| Sodium           | ppm       | 1             | <br> |   |
| Potassium        | ppm       | <b>4</b>      | <br> |   |
| rotassiuiii      | ppm       |               | <br> |   |
| WEAR METALS      |           |               |      |   |
| Iron             | ppm       | <b>2</b> 4    | <br> |   |
| Copper           | ppm       | <b>2</b>      | <br> |   |
| Lead             | ppm       | <b>■&lt;1</b> | <br> |   |
| Tin              | ppm       | <b>■</b> 0    | <br> |   |
| Aluminum         | ppm       | <b>7</b>      | <br> |   |
| Chromium         | ppm       | <b></b>       | <br> |   |
| Molybdenum       | ppm       | ■8            | <br> |   |
| Nickel           | ppm       | <b>2</b>      | <br> |   |
| Titanium         | ppm       | <b>0</b>      | <br> |   |
| Silver           | ppm       | <b>0</b>      | <br> |   |
| Manganese        | ppm       | ■0            | <br> |   |
| Vanadium         | ppm       | 0             | <br> |   |
| ADDITIVES        |           |               |      |   |
|                  | 10.10.100 | <b>1034</b>   |      |   |
| Calcium          | ppm       | <b>■</b> 1924 | <br> |   |
| Magnesium        | ppm       | <b>265</b>    | <br> |   |
| Zinc             | ppm       | <b>■</b> 1053 | <br> |   |
| Phosphorus       | ppm       | <b>946</b>    | <br> |   |

## **Helmuts Marine Service**

619 Canal Street
SAN RAFAEL, CA
US 94901-3545
Contact: NADINE URCIUOLI
SERVICE@HELMUTSMARINE.COM

T: x:

Resample at the next service interval to monitor. All component wear rates are normal. There is no indication of any contamination in the oil. The BN result indicates that there is suitable alkalinity remaining in the oil. The condition of the oil is acceptable for the time in service.