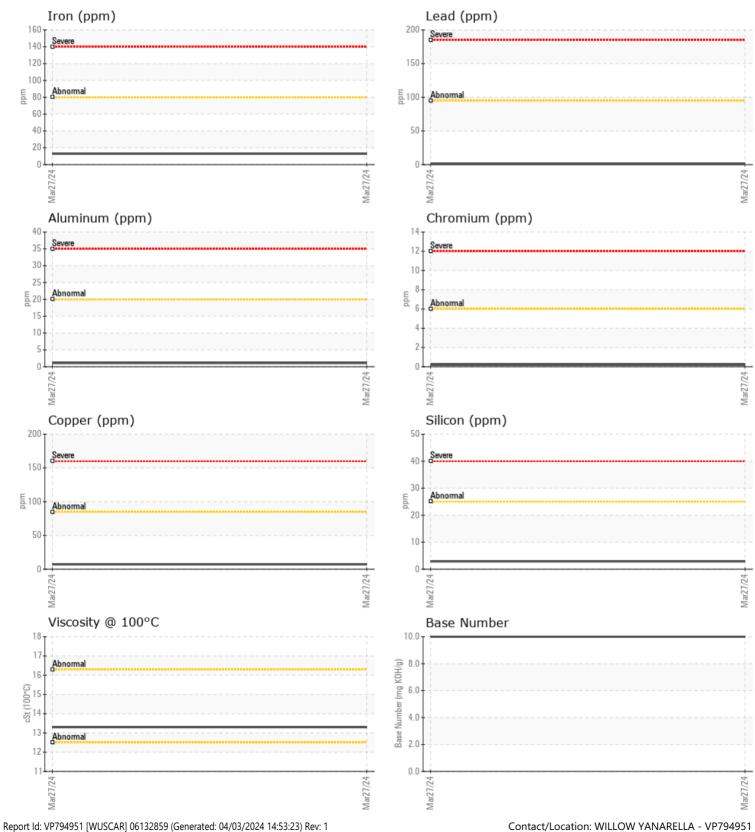

METALS Iron 13 ppm 7 Copper ppm Diagnosis Lead ppm 1 Tin 0 ppm Aluminum 1 ppm Chromium ppm <1 Molybdenum 56 ppm Nickel ppm 2 Titanium ppm 0 🔲 Silver ppm 0 Manganese ■ <1 ppm Vanadium 0 ppm **ADDITIVES** Calcium 1193 ppm Magnesium 933 ppm Zinc ppm 1218 1074 Phosphorus ppm Barium 0 ppm Boron ppm 10 Depot: VP794951 Unique No: 10952324 Signed: Don Baldridge

Contact/Location: WILLOW YANARELLA - VP794951

02 Apr 2024

**Report Date:** 

Report Id: VP794951 [WUSCAR] 06132859 (Generated: 04/03/2024 14:53:21) Rev: 1

VOLVO Penta



to monitor.All component wear rates are normal. There is no indication of any contamination in the oil. The BN result indicates that there is suitable alkalinity remaining in the oil. The condition of the oil is acceptable for

# **OIL ANALYSIS REPORT**



### GRAPHS