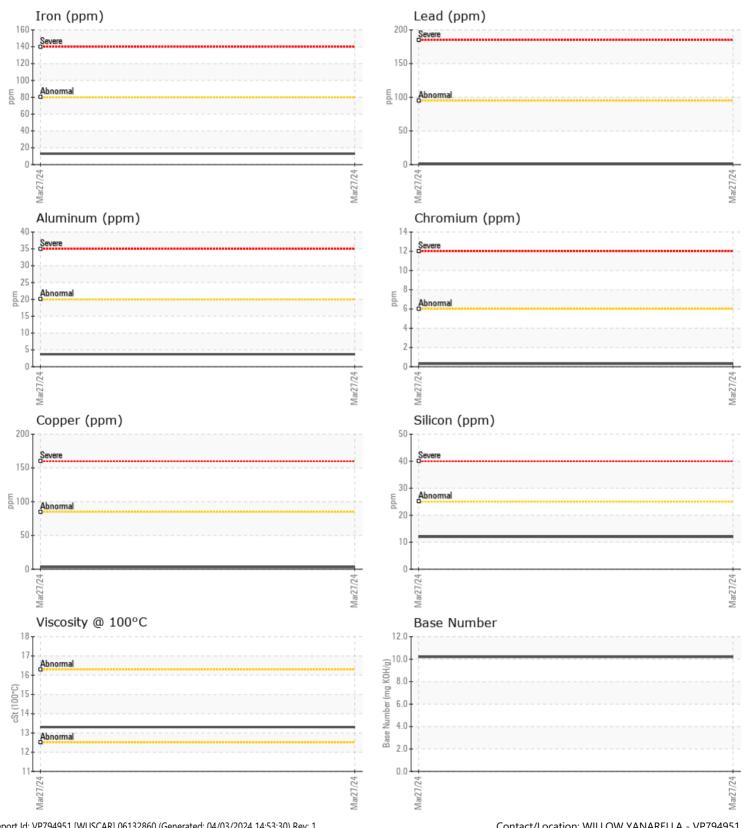

#### SAMPLE INFORMATION VPA060065 Sample Number Endor Marine LLC - Coastal Marine - 152124 27 Mar 2024 Sample Date 4300 11th Ave. NW Machine Hours 556 SEATTLE, WA 0 **Oil Hours** US 98107 N/A Oil Changed Contact: WILLOW YANARELLA NORMAL Sample Status T: (206)784-3703 **OIL CONDITION** F: (206)784-8823 Visc @ 100°C cSt 13.3 Base Number (BN) mg KOH/g 10.2 Oxidation (PA) % 71 CONTAMINATION % NEG Water % Soot % 0.2 Nitration (PA) % 49 % Sulfation (PA) 57 the time in service. Glycol % NEG % Fuel <1.0 Silicon 12 ppm Sodium ppm 1 Potassium 0 🔲 ppm WEAR METALS Iron 13 ppm 3 Copper ppm Diagnosis Lead ■ <1 ppm Tin 0 ppm Aluminum ppm 4 Chromium ppm <1 Molybdenum 48 ppm Nickel 2 ppm Titanium ppm 0 🔲 Silver ppm 0 Manganese ■ <1 ppm Vanadium 0 ppm **ADDITIVES** Calcium 1458 ppm Magnesium 743 ppm Zinc ppm 1065 944 Phosphorus ppm Barium 0 ppm Boron ppm 30 Depot: VP794951 Unique No: 10952325 Signed: Don Baldridge

### GRAPHS

Report Id: VP794951 [WUSCAR] 06132860 (Generated: 04/03/2024 14:53:30) Rev: 1

Contact/Location: WILLOW YANARELLA - VP794951