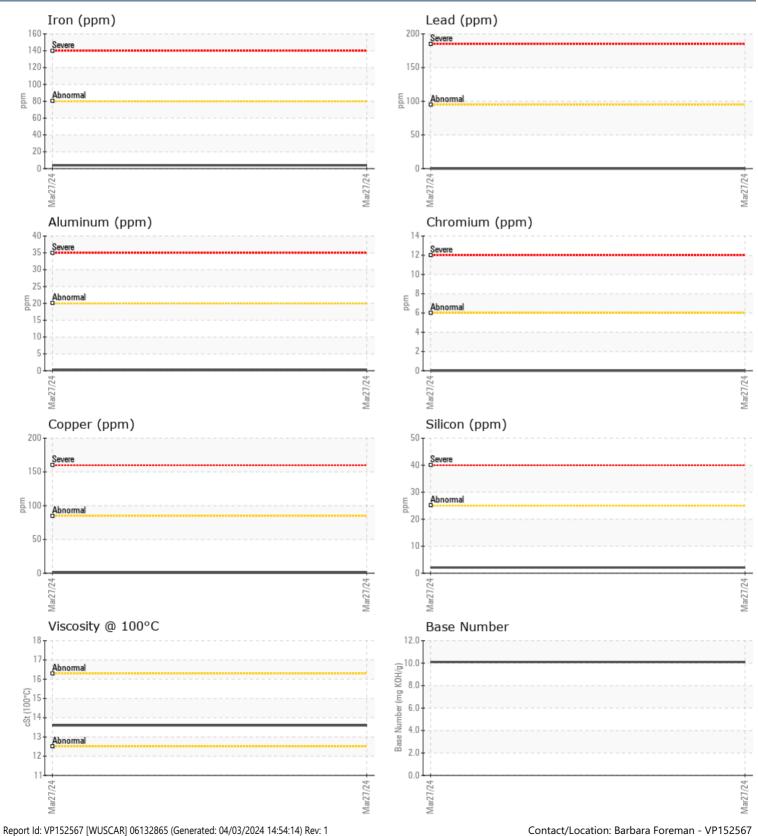

#### SAMPLE INFORMATION VPA056768 Sample Number Gary Wood's Marine Inc Sample Date 27 Mar 2024 3469 SW Palm City School Ave #A Machine Hours 525 PALM CITY, FL 100 **Oil Hours** US 34990 Oil Changed Not Changd Contact: Barbara Foreman NORMAL Sample Status barbara@garywoodsmarine.com T: (772)287-6093 **OIL CONDITION** F: (772)287-7134 Visc @ 100°C cSt 13.6 Base Number (BN) mg KOH/g 10.1 Oxidation (PA) % 55 CONTAMINATION % NEG Water % Soot % 0.1 Nitration (PA) % 41 % 50 Sulfation (PA) the time in service. Glycol % NEG % Fuel <1.0 Silicon 2 ppm Sodium ppm 0 🔲 Potassium 0 🔲 ppm WEAR METALS Iron 4 ppm 1 Copper ppm Diagnosis Lead 0 🔲 ppm Tin 0 ppm Aluminum **||** < 1 ppm Chromium ppm 0 Molybdenum 56 ppm Nickel ■ <1</p> ppm Titanium ppm 0 🔲 0 Silver ppm Manganese 0 🔲 ppm Vanadium 0 ppm **ADDITIVES** 1055 Calcium ppm Magnesium 1031 ppm Zinc ppm 1317 Phosphorus ppm 1121 Barium 0 🔲 ppm Boron ppm 0 Depot: VP152567 Unique No: 10952330 Signed: Don Baldridge

Resample at the next service interval to monitor.All component wear rates are normal. There is no indication of any contamination in the oil. The BN result indicates that there is suitable alkalinity remaining in the oil. The condition of the oil is acceptable for

### GRAPHS