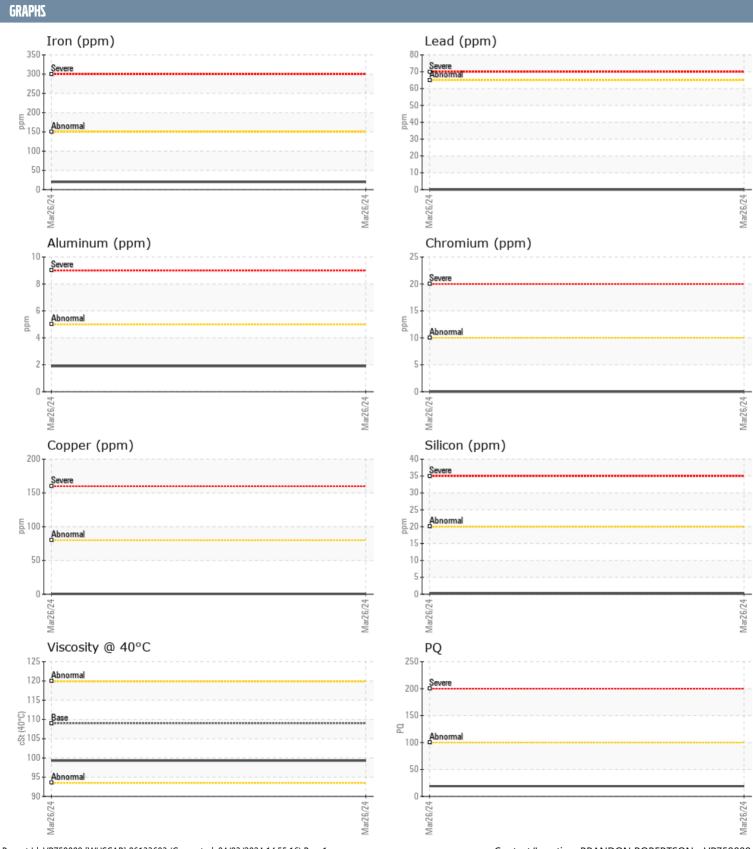

## GARY MICHEALS VOLVO PENTA DPH-E 3020317262 - STERNDRIVE - CENTER GEARBOX

Sample No: VPA060003

Oil Type: GEAR OIL SAE 75W90

| SAMPLE INFORMATION           |     |                          |  |  |  |
|------------------------------|-----|--------------------------|--|--|--|
| Sample Number<br>Sample Date |     | VPA060003<br>26 Mar 2024 |  |  |  |
| Machine Hours                |     | 0                        |  |  |  |
| Oil Hours                    |     | 0                        |  |  |  |
| Oil Changed                  |     | N/A                      |  |  |  |
| Sample Status                |     | NORMAL                   |  |  |  |
| Sample Status                |     | NORWAL                   |  |  |  |
| OIL CONDITION                |     |                          |  |  |  |
| Visc @ 40°C                  | cSt | <b>■</b> 99.3            |  |  |  |
| CONTAMINATION                |     |                          |  |  |  |
| Water                        | %   | NEG                      |  |  |  |
| Silicon                      | ppm | <b>■&lt;1</b>            |  |  |  |
| Sodium                       | ppm | <b>3</b>                 |  |  |  |
| Potassium                    | ppm | ■0                       |  |  |  |
|                              | ррт |                          |  |  |  |
| WEAR METALS                  |     |                          |  |  |  |
| PQ                           |     | <b>19</b>                |  |  |  |
| Iron                         | ppm | <b>20</b>                |  |  |  |
| Copper                       | ppm | <b>■</b> <1              |  |  |  |
| Lead                         | ppm | <b>■</b> 0               |  |  |  |
| Tin                          | ppm | <b>0</b>                 |  |  |  |
| Aluminum                     | ppm | <b>2</b>                 |  |  |  |
| Chromium                     | ppm | <b>□</b> 0               |  |  |  |
| Molybdenum                   | ppm | <b>□</b> 0               |  |  |  |
| Nickel                       | ppm | <b>■&lt;1</b>            |  |  |  |
| Titanium                     | ppm | 0                        |  |  |  |
| Silver                       | ppm | 0                        |  |  |  |
| Manganese                    | ppm | <b>1</b>                 |  |  |  |
| Vanadium                     | ppm | 0                        |  |  |  |
| ZAVITIDDA                    |     |                          |  |  |  |
| Calcium                      | ppm | <b>4</b>                 |  |  |  |
| Magnesium                    | ppm | <b>■</b> 9               |  |  |  |
| Zinc                         | ppm | <b>17</b>                |  |  |  |
| Phosphorus                   | ppm | <b>1342</b>              |  |  |  |
| Barium                       | ppm | <b>■</b> 0               |  |  |  |
| Boron                        | ppm | ■328                     |  |  |  |
|                              |     |                          |  |  |  |