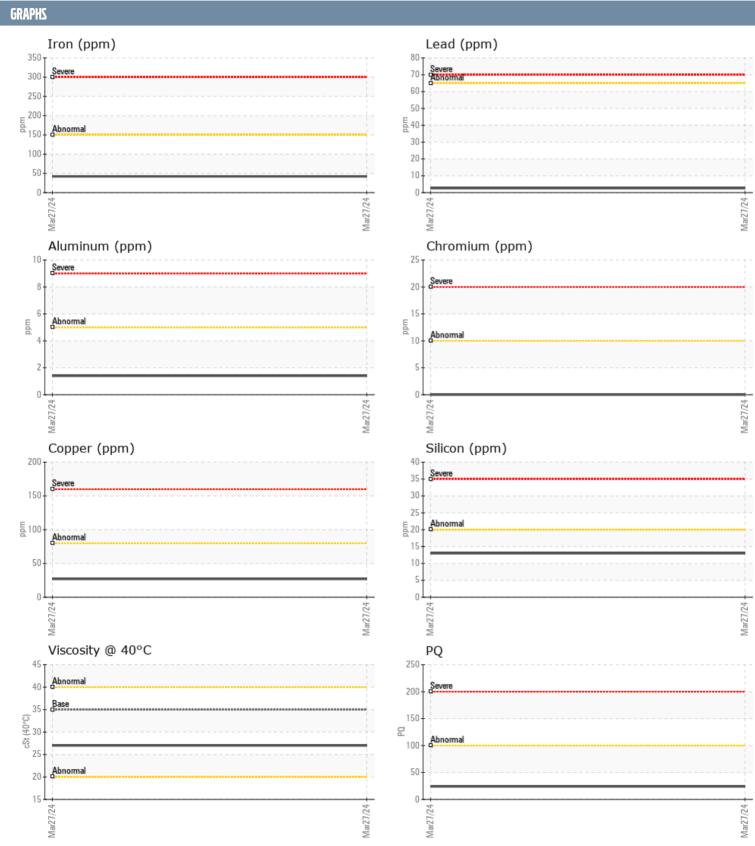

## JOHN TREMPER AR/502867 VOLVO PENTA 20316376 - INBOARD GEARBOX

Sample No: VPA060281

Oil Type: ATF

| SAMPLE INFORM | MATION |               |      |                                                                               |
|---------------|--------|---------------|------|-------------------------------------------------------------------------------|
| Sample Number |        | VPA060281     | <br> |                                                                               |
| Sample Date   |        | 27 Mar 2024   | <br> | <br>Endor Marine LLC - Coastal Marine - 152124                                |
| Machine Hours |        | 556           | <br> | <br>4300 11th Ave. NW                                                         |
| Oil Hours     |        | 0             | <br> | <br>SEATTLE, WA                                                               |
| Oil Changed   |        | N/A           | <br> | <br>US 98107                                                                  |
| Sample Status |        | NORMAL        | <br> | <br>Contact: WILLOW YANARELLA                                                 |
|               |        |               |      | service@coastalmarineengine.com                                               |
| OIL CONDITION |        |               |      | T: (206)784-3703<br>F: (206)784-8823                                          |
| Visc @ 40°C   | cSt    | <b>27.0</b>   | <br> | <br>1. (200)704 0023                                                          |
| CONTAMINATIO  | N      |               |      |                                                                               |
| Water         | %      | NEG           | <br> | <br>Resample at the next service interval to monitor.All component wear rates |
| Silicon       | ppm    | <b>13</b>     | <br> | <br>are normal. There is no indication of                                     |
| Sodium        | ppm    | <b>3</b>      | <br> | <br>any contamination in the oil. The                                         |
| Potassium     | ppm    | ■0            | <br> | <br>condition of the oil is acceptable for                                    |
| WEAR METALS   |        |               |      | the time in service.                                                          |
| PQ            |        | <b>24</b>     | <br> |                                                                               |
| Iron          | ppm    | <b>42</b>     | <br> |                                                                               |
| Copper        | ppm    | <b>27</b>     | <br> |                                                                               |
| Lead          | ppm    | <b>■</b> 3    | <br> |                                                                               |
| Tin           | ppm    | <b>■</b> 0    | <br> |                                                                               |
| Aluminum      | ppm    | <b>1</b>      | <br> |                                                                               |
| Chromium      | ppm    | <b>■</b> 0    | <br> |                                                                               |
| Molybdenum    | ppm    | <b>■</b> 0    | <br> |                                                                               |
| Nickel        | ppm    | <b>■</b> 0    | <br> | <br>Diagnosis                                                                 |
| Titanium      | ppm    | 0             | <br> | <br>Diagnosis                                                                 |
| Silver        | ppm    | 0             | <br> |                                                                               |
| Manganese     | ppm    | <b>-&lt;1</b> | <br> |                                                                               |
| Vanadium      | ppm    | 0             | <br> |                                                                               |
| ADDITIVES     |        |               |      |                                                                               |
| Calcium       | ppm    | <b>10</b>     | <br> |                                                                               |
| Magnesium     | ppm    | <b>■&lt;1</b> | <br> |                                                                               |
| Zinc          | ppm    | <b>13</b>     | <br> |                                                                               |
| Phosphorus    | ppm    | <b>157</b>    | <br> |                                                                               |
| Barium        | ppm    | <b>6</b>      | <br> |                                                                               |
| Boron         | ppm    | <b>■72</b>    | <br> |                                                                               |
|               |        |               |      |                                                                               |