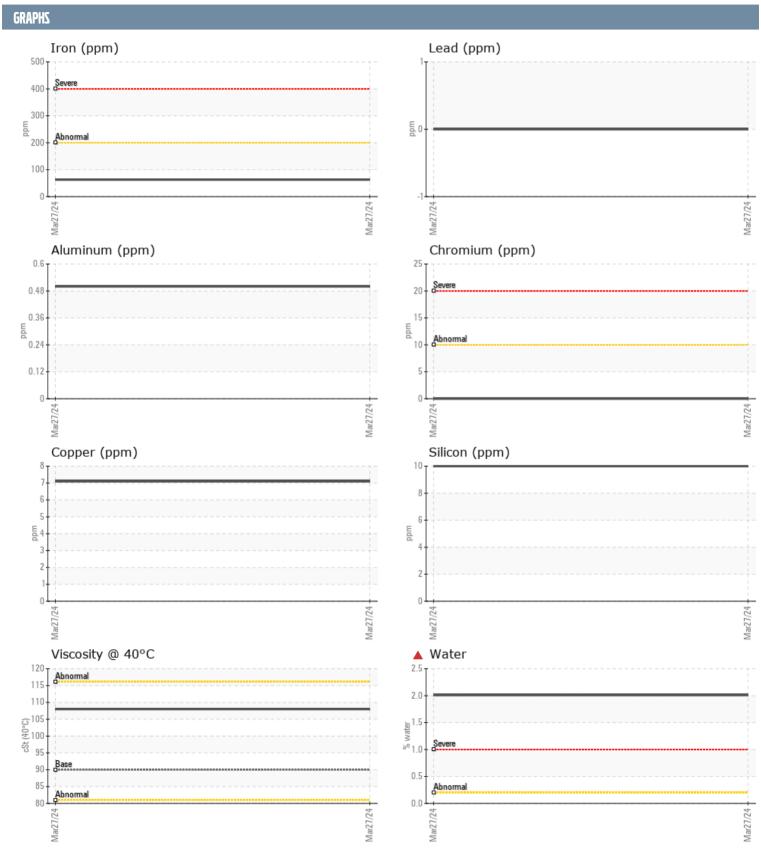

## LINGARD LINGARD VOLVO PENTA 3940021230 - STARBOARD IPS

Sample No: VPA056769

**Oil Type:** VOLVO PENTA GL-5 SAE 75W90

| SAMPLE INFORMA | ATION |               |      |  |
|----------------|-------|---------------|------|--|
| Sample Number  |       | VPA056769     | <br> |  |
| Sample Date    |       | 27 Mar 2024   | <br> |  |
| Machine Hours  |       | 525           | <br> |  |
| Oil Hours      |       | 100           | <br> |  |
| Oil Changed    |       | Not Changd    | <br> |  |
| Sample Status  |       | SEVERE        | <br> |  |
| OIL CONDITION  |       |               |      |  |
| Visc @ 40°C    | cSt   | <b>108</b>    | <br> |  |
| CONTAMINATION  |       |               |      |  |
| Water          | %     | <b>▲</b> 2.01 | <br> |  |
| Silicon        | ppm   | 10            | <br> |  |
| Sodium         | ppm   | ■11           | <br> |  |
| Potassium      | ppm   | ■0            | <br> |  |
| WEAR METALS    |       |               |      |  |
| PQ             |       | <b>1</b> 5    | <br> |  |
| Iron           | ppm   | <b>63</b>     | <br> |  |
| Copper         | ppm   | 7             | <br> |  |
| Lead           | ppm   | 0             | <br> |  |
| Tin            | ppm   | 0             | <br> |  |
| Aluminum       | ppm   | <1            | <br> |  |
| Chromium       | ppm   | <b>0</b>      | <br> |  |
| Molybdenum     | ppm   | <b>■</b> 0    | <br> |  |
| Nickel         | ppm   | <b>■&lt;1</b> | <br> |  |
| Titanium       | ppm   | 0             | <br> |  |
| Silver         | ppm   | 0             | <br> |  |
| Manganese      | ppm   | <b>1</b>      | <br> |  |
| Vanadium       | ppm   | 0             | <br> |  |
| ADDITIVES      |       |               |      |  |
| Calcium        | ppm   | <b>6</b>      | <br> |  |
| Magnesium      | ppm   | <b>2</b>      | <br> |  |
| Zinc           | ppm   | ■18           | <br> |  |
| Phosphorus     | ppm   | <b>1417</b>   | <br> |  |
| Barium         | ppm   | ■0            | <br> |  |
| Boron          | ppm   | ■301          | <br> |  |
|                |       |               |      |  |

## Diagnosis

F: (772)287-7134

We advise that you check for the source of water entry. We recommend that you drain the oil from the component if this has not already been done. We recommend an early resample to monitor this condition. All component wear rates are normal. There is a high concentration of water present in the oil. The oil is no longer serviceable due to the presence of contaminants.