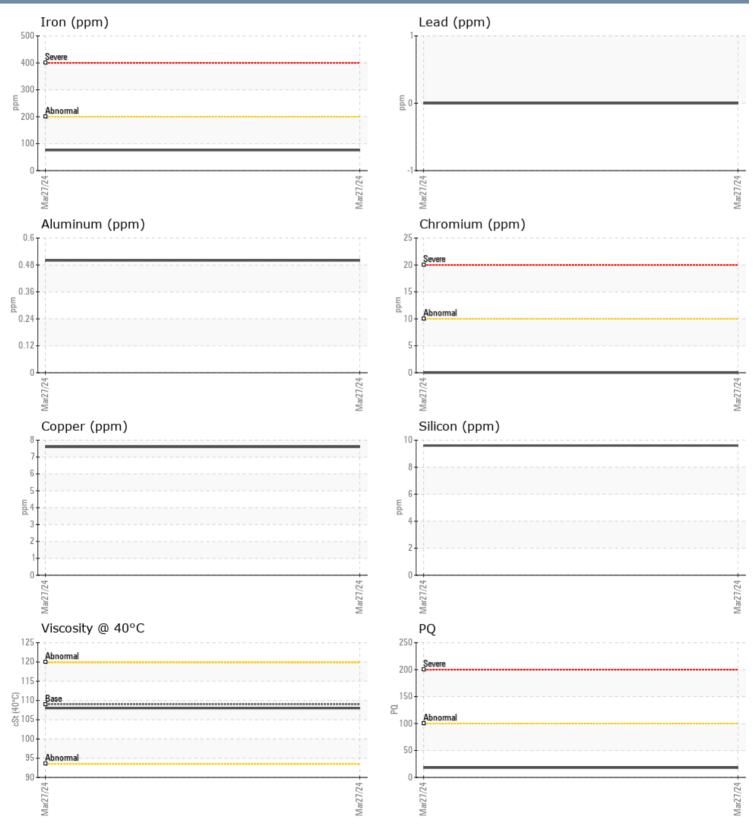

## LINGARD LINGARD VOLVO PENTA 3940021229 - PORT IPS

Sample No: VPA056764

Oil Type: GEAR OIL SAE 75W90

|               | 571011 |             |      |                                          |
|---------------|--------|-------------|------|------------------------------------------|
| SAMPLE INFORM | ATION  |             |      |                                          |
| Sample Number |        | VPA056764   | <br> |                                          |
| Sample Date   |        | 27 Mar 2024 | <br> | <br>Gary Wood`s Marine Inc               |
| Machine Hours |        | 525         | <br> | <br>3469 SW Palm City School Ave #A      |
| Oil Hours     |        | 100         | <br> | <br>PALM CITY, FL                        |
| Oil Changed   |        | Not Changd  | <br> | <br>US 34990                             |
| Sample Status |        | NORMAL      | <br> | <br>Contact: SAM SHERRILL                |
|               |        |             |      | sam@garywoodsmarine.com                  |
| OIL CONDITION |        |             |      | T: (772)287-6093                         |
| Visc @ 40°C   | cSt    | 108         | <br> | <br>F: (772)287-7134                     |
| CONTAMINATION | 1      |             |      | Diagnosis                                |
|               |        |             |      | Resample at the next service inter       |
| Water         | %      | NEG         | <br> | <br>to monitor.All component wear ra     |
| Silicon       | ppm    | 10          | <br> | <br>are normal. There is no indication   |
| Sodium        | ppm    | 7           | <br> | <br>any contamination in the oil. The    |
| Potassium     | ppm    | 0           | <br> | <br>condition of the oil is acceptable f |
| WEAR METALS   |        |             |      | the time in service.                     |
| PQ            |        | <b>1</b> 8  | <br> | <br>-                                    |
| Iron          | ppm    | <b>76</b>   | <br> |                                          |
| Copper        | ppm    | 8           | <br> |                                          |
| Lead          | ppm    | 0           | <br> |                                          |
| Tin           | ppm    | 0           | <br> |                                          |
| Aluminum      | ppm    | <1          | <br> |                                          |
| Chromium      | ppm    | 0           | <br> |                                          |
| Molybdenum    | ppm    | 0           | <br> |                                          |
| Nickel        | ppm    | <1          | <br> |                                          |
| Titanium      | ppm    | 0           | <br> |                                          |
| Silver        | ppm    | 0           | <br> |                                          |
| Manganese     | ppm    | <b>1</b>    | <br> |                                          |
| Vanadium      | ppm    | 0           | <br> |                                          |
| ADDITIVES     |        |             |      |                                          |
| Calcium       | ppm    | 2           | <br> |                                          |
| Magnesium     | ppm    | 3           | <br> |                                          |
| Zinc          | ppm    | 8           | <br> |                                          |
| Phosphorus    | ppm    | <b>1403</b> | <br> |                                          |
|               |        |             |      |                                          |
| Barium        | ppm    | 0           | <br> |                                          |