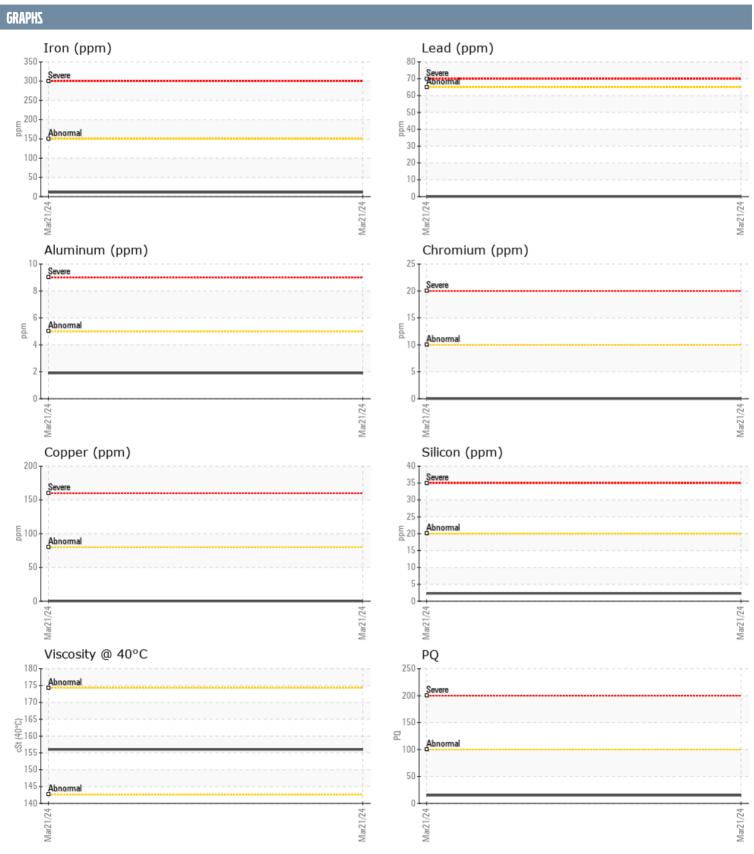

## 502170 VOLVO PENTA 3020302250 - STERNDRIVE - STARBOARD GEARBOX

Sample No: VPA058497

Oil Type: VOLVO PENTA GL-5 SAE 75W140

| CAMPLE INFORM | IATION |               |      |  |
|---------------|--------|---------------|------|--|
| SAMPLE INFORM | ATIUN  |               |      |  |
| Sample Number |        | VPA058497     | <br> |  |
| Sample Date   |        | 21 Mar 2024   | <br> |  |
| Machine Hours |        | 1477          | <br> |  |
| Oil Hours     |        | 0             | <br> |  |
| Oil Changed   |        | Changed       | <br> |  |
| Sample Status |        | NORMAL        | <br> |  |
| OIL CONDITION |        |               |      |  |
| OIL CONDITION |        |               |      |  |
| Visc @ 40°C   | cSt    | <b>156</b>    | <br> |  |
| CONTAMINATION | 1      |               |      |  |
| Water         | %      | NEG           | <br> |  |
| Silicon       | ppm    | <b>2</b>      | <br> |  |
| Sodium        | ppm    | <b>4</b>      | <br> |  |
| Potassium     | ppm    | ■0            | <br> |  |
| WEAR METALS   |        |               |      |  |
| PQ            |        | <b>1</b> 5    | <br> |  |
| Iron          | ppm    | ■11           | <br> |  |
| Copper        | ppm    | <b>■&lt;1</b> | <br> |  |
| Lead          | ppm    | <b>■</b> 0    | <br> |  |
| Tin           | ppm    | <b>0</b>      | <br> |  |
| Aluminum      | ppm    | <b>2</b>      | <br> |  |
| Chromium      | ppm    | <b>□</b> 0    | <br> |  |
| Molybdenum    | ppm    | <b>■</b> 0    | <br> |  |
| Nickel        | ppm    | <b>0</b>      | <br> |  |
| Titanium      | ppm    | 0             | <br> |  |
| Silver        | ppm    | 0             | <br> |  |
| Manganese     | ppm    | <b>0</b>      | <br> |  |
| Vanadium      | ppm    | 0             | <br> |  |
| ADDITIVES     |        |               |      |  |
| Calcium       | ppm    | <b>1</b> 0    | <br> |  |
| Magnesium     | ppm    | <b>746</b>    | <br> |  |
| Zinc          | ppm    | <b>□</b> 7    | <br> |  |
| Phosphorus    | ppm    | <b>1453</b>   | <br> |  |
| Barium        | ppm    | <b>0</b>      | <br> |  |
| Boron         | ppm    | ■354          | <br> |  |
|               |        |               |      |  |

## Diagnosis

F:

Resample at the next service interval to monitor. All component wear rates are normal. There is no indication of any contamination in the oil. The condition of the oil is acceptable for the time in service.