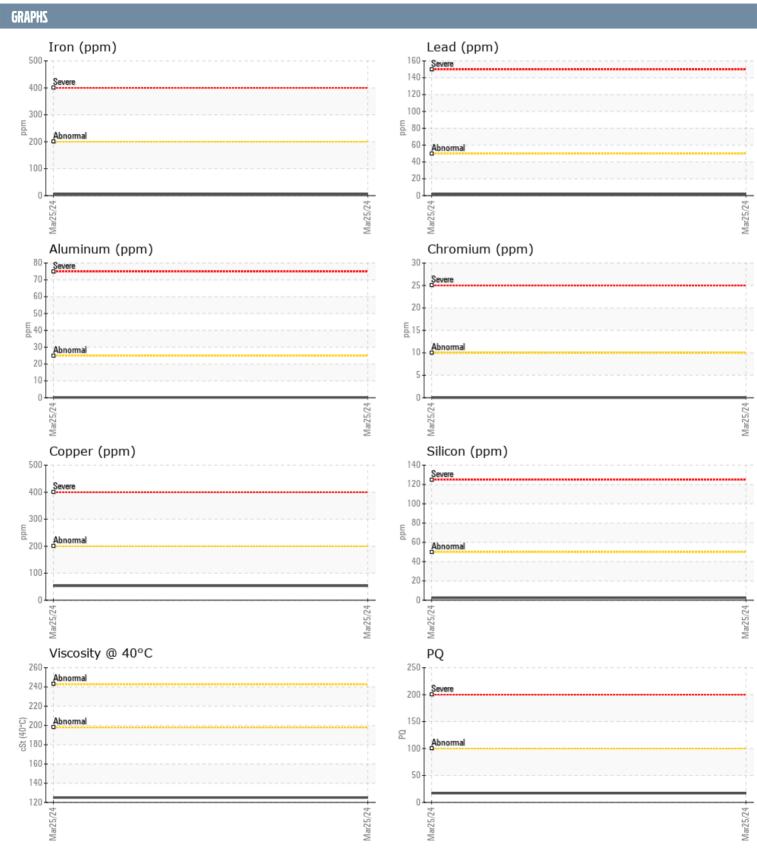

## ZF 20238106 - INBOARD - PORT GEARBOX

Sample No: VPA036325
Oil Type: {unknown}

| SAMPLE INFORM | ATION |               |      |  |
|---------------|-------|---------------|------|--|
| Sample Number |       | VPA036325     | <br> |  |
| Sample Date   |       | 25 Mar 2024   | <br> |  |
| Machine Hours |       | 501           | <br> |  |
| Oil Hours     |       | 0             | <br> |  |
|               |       |               |      |  |
| Oil Changed   |       | Not Changd    | <br> |  |
| Sample Status |       | NORMAL        | <br> |  |
| OIL CONDITION |       |               |      |  |
| Visc @ 40°C   | cSt   | <b>125</b>    | <br> |  |
| CONTAMINATION |       |               |      |  |
| Water         | %     | NEG           | <br> |  |
| Silicon       | ppm   | <b>2</b>      | <br> |  |
| Sodium        | ppm   | <b>2</b>      | <br> |  |
| Potassium     | ppm   | <b>■</b> 0    | <br> |  |
| WEAR METALS   |       |               |      |  |
| PQ            |       | <b>17</b>     | <br> |  |
| Iron          | ppm   | <b>6</b>      | <br> |  |
| Copper        | ppm   | <b>53</b>     | <br> |  |
| Lead          | ppm   | <b>1</b>      | <br> |  |
| Tin           | ppm   | ■0            | <br> |  |
| Aluminum      | ppm   | <b>■&lt;1</b> | <br> |  |
| Chromium      | ppm   | <b>■</b> 0    | <br> |  |
| Molybdenum    | ppm   | 96            | <br> |  |
| Nickel        | ppm   | ■0            | <br> |  |
| Titanium      | ppm   | 0             | <br> |  |
| Silver        | ppm   | 0             | <br> |  |
| Manganese     | ppm   | 0             | <br> |  |
| Vanadium      | ppm   | 0             | <br> |  |
| ADDITIVES     |       |               |      |  |
| Calcium       | ppm   | 2858          | <br> |  |
| Magnesium     | ppm   | 61            | <br> |  |
| Zinc          | ppm   | 1177          | <br> |  |
| Phosphorus    | ppm   | 1087          | <br> |  |
| Barium        | ppm   | <1            | <br> |  |
| Boron         | ppm   | 14            | <br> |  |
| 20.011        | PPIII |               |      |  |

## Diagnosis

Resample at the next service interval to monitor. Please specify the brand, type, and viscosity of the oil on your next sample. All component wear rates are normal. There is no indication of any contamination in the oil. The condition of the oil is acceptable for the time in service.