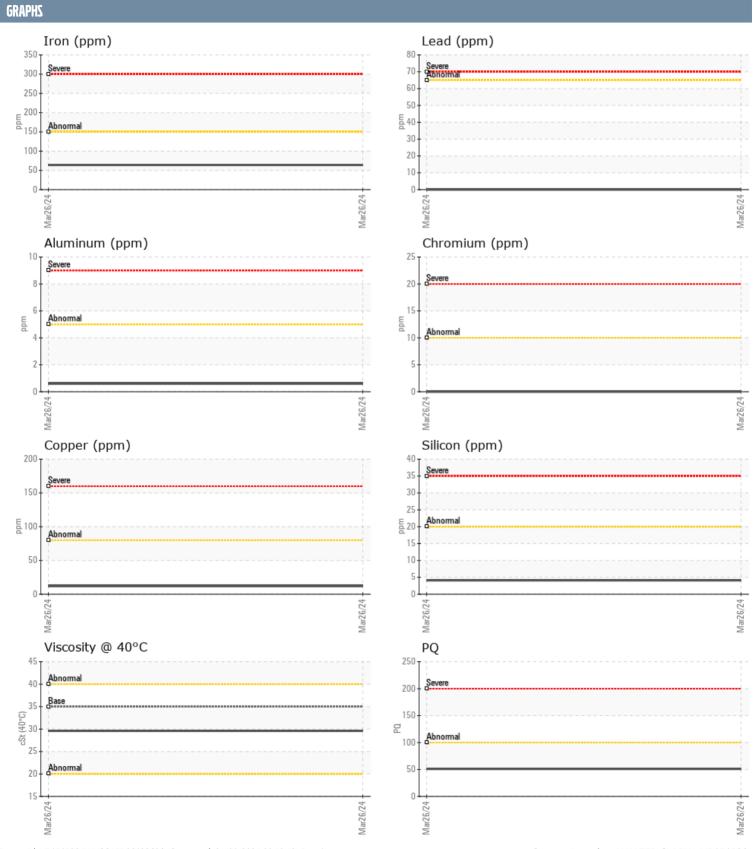

## 15205 VOLVO PENTA 51220369683 - INBOARD - PORT GEARBOX

Sample No: VPA060973

Oil Type: ATF

| SAMPLE INFORMATION           |       |                      |  |  |  |
|------------------------------|-------|----------------------|--|--|--|
| Sample Number                |       | VPA060973            |  |  |  |
| Sample Date<br>Machine Hours |       | 26 Mar 2024<br>382   |  |  |  |
| Oil Hours                    |       | 0                    |  |  |  |
|                              |       |                      |  |  |  |
| Oil Changed                  |       | Not Changd<br>NORMAL |  |  |  |
| Sample Status                |       | NORIVIAL             |  |  |  |
| OIL CONDITION                |       |                      |  |  |  |
| Visc @ 40°C                  | cSt   | ■29.6                |  |  |  |
| CONTAMINATION                |       |                      |  |  |  |
| Water                        | %     | NEG                  |  |  |  |
| Silicon                      | ppm   | <b>■</b> 4           |  |  |  |
| Sodium                       | ppm   | <b>■</b> <1          |  |  |  |
| Potassium                    | ppm   | ■0                   |  |  |  |
|                              | le le |                      |  |  |  |
| WEAR METALS                  |       |                      |  |  |  |
| PQ                           |       | <b>■</b> 51          |  |  |  |
| Iron                         | ppm   | <b>64</b>            |  |  |  |
| Copper                       | ppm   | <b>12</b>            |  |  |  |
| Lead                         | ppm   | ■0                   |  |  |  |
| Tin                          | ppm   | <b>0</b>             |  |  |  |
| Aluminum                     | ppm   | <b>■&lt;1</b>        |  |  |  |
| Chromium                     | ppm   | <b>0</b>             |  |  |  |
| Molybdenum                   | ppm   | <b>0</b>             |  |  |  |
| Nickel                       | ppm   | <b>0</b>             |  |  |  |
| Titanium                     | ppm   | 0                    |  |  |  |
| Silver                       | ppm   | 0                    |  |  |  |
| Manganese                    | ppm   | <b>0</b>             |  |  |  |
| Vanadium                     | ppm   | 0                    |  |  |  |
| ADDITIVES                    |       |                      |  |  |  |
| Calcium                      | ppm   | ■87                  |  |  |  |
| Magnesium                    | ppm   | <b>2</b>             |  |  |  |
| Zinc                         | ppm   | <b>15</b>            |  |  |  |
| Phosphorus                   | ppm   | <b>236</b>           |  |  |  |
| Barium                       | ppm   | <b>□</b> 0           |  |  |  |
| Boron                        | ppm   | <b>116</b>           |  |  |  |

## Diagnosis

No corrective action is recommended at this time. Resample at the next service interval to monitor.All component wear rates are normal. There is no indication of any contamination in the oil. The condition of the oil is acceptable for the time in service.