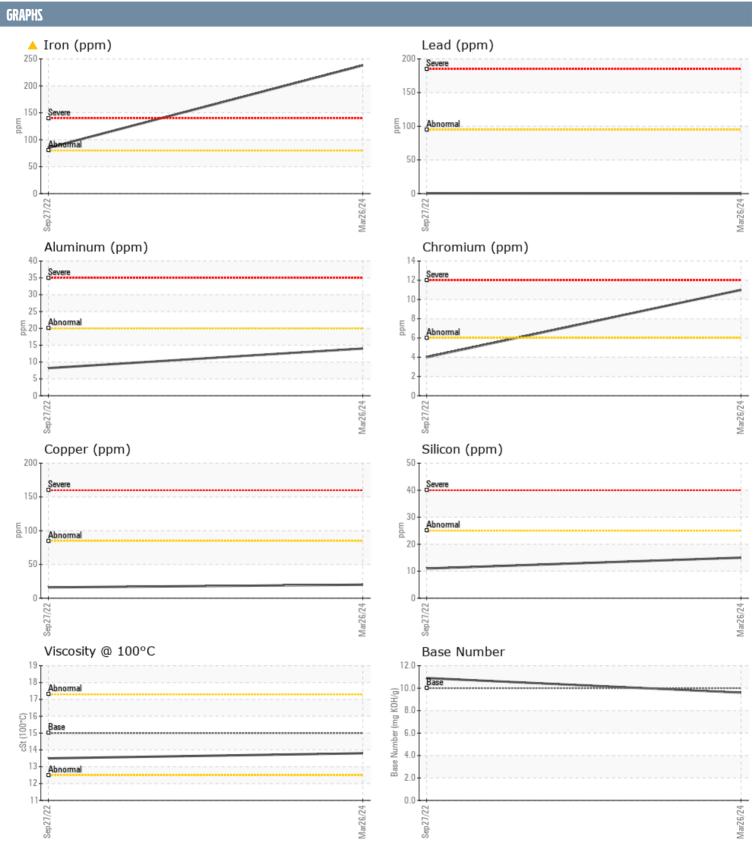

## RICHARD FABIAN BRETT/502769 VOLVO PENTA A812374 - STARBOARD DIESEL ENGINE

Sample No: VPA053117

Oil Type: VOLVO ULTRA DIESEL ENGINE OIL 15W40 VDS-3

| SAMPLE INFORMAT  | TION |               |              |      |
|------------------|------|---------------|--------------|------|
| Sample Number    |      | VPA053117     | VPA043492    | <br> |
| Sample Date      |      | 26 Mar 2024   | 27 Sep 2022  | <br> |
| Machine Hours    |      | 362           | 287          | <br> |
| Oil Hours        |      | 0             | 0            | <br> |
| Oil Changed      |      | Changed       | N/A          | <br> |
| Sample Status    |      | ABNORMAL      | ATTENTION    | <br> |
| OIL CONDITION    |      |               |              |      |
| Visc @ 100°C     | cSt  | <b>13.8</b>   | □13.5        | <br> |
| Base Number (BN) |      | 9.6           | 10.9         | <br> |
| Oxidation (PA)   | %    | 64            | 63           | <br> |
| CONTAMINATION    |      |               |              |      |
| CONTAMINATION    |      |               |              |      |
| Water            | %    | NEG           | NEG          | <br> |
| Soot %           | %    | ■ 0.5         | ■0.6         | <br> |
| Nitration (PA)   | %    | 73            | 66           | <br> |
| Sulfation (PA)   | %    | 56            | 59           | <br> |
| Glycol           | %    | NEG           | NEG          | <br> |
| Fuel             | %    | <1.0          | <1.0         | <br> |
| Silicon          | ppm  | <b>15</b>     | <b>1</b> 1   | <br> |
| Sodium           | ppm  | <b>■&lt;1</b> | <b>1</b>     | <br> |
| Potassium        | ppm  | <b>8</b>      | <b>4</b>     | <br> |
| WEAR METALS      |      |               |              |      |
| Iron             | ppm  | <b>238</b>    | 85           | <br> |
| Copper           | ppm  | <b>■20</b>    | <b>1</b> 6   | <br> |
| Lead             | ppm  | <b>■ 0</b>    | < 1          | <br> |
| Tin              | ppm  | <b>1</b>      | <1           | <br> |
| Aluminum         | ppm  | <b>14</b>     | ■8           | <br> |
| Chromium         | ppm  | <b>11</b>     | <b>4</b>     | <br> |
| Molybdenum       | ppm  | <b>57</b>     | <b>5</b> 9   | <br> |
| Nickel           | ppm  | ■5            | <b>-</b> <1  | <br> |
| Titanium         | ppm  | <b>0</b>      | <b>0</b>     | <br> |
| Silver           | ppm  | <b>■</b> 0    | <b>0</b>     | <br> |
| Manganese        | ppm  | <b>1</b>      | < 1          | <br> |
| Vanadium         | ppm  | 0             | 0            | <br> |
| ADDITIVES        |      |               |              |      |
| Calcium          | ppm  | <b>1249</b>   | ■1047        | <br> |
| Magnesium        | ppm  | <b>1081</b>   | ■945         | <br> |
| Zinc             | ppm  | <b>1318</b>   | <b>1238</b>  | <br> |
| Phosphorus       | ppm  | <b>1108</b>   | <b>1</b> 062 | <br> |
| Barium           | ppm  | ■0            | □0           | <br> |
| Boron            | ppm  | <b>11</b>     | 0            | <br> |
|                  | 1. 1 |               |              |      |

## Diagnosis

Oil and filter change at the time of sampling has been noted. No corrective action is recommended at this time. Resample at the next service interval to monitor. Cylinder, crank, or cam shaft wear is indicated. There is no indication of any contamination in the oil. The BN result indicates that there is suitable alkalinity remaining in the oil. The condition of the oil is acceptable for the time in service.