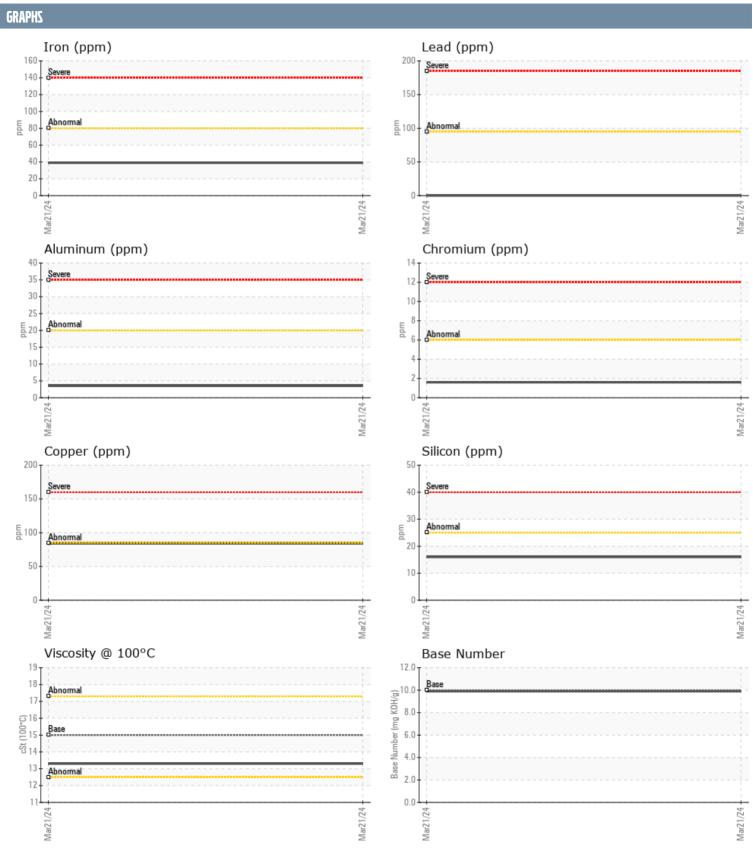

## JEFF ENGLER ENGLER VOLVO PENTA 7008464757 - PORT DIESEL ENGINE

Sample No: VPA056403

Oil Type: VOLVO ULTRA DIESEL ENGINE OIL 15W40 VDS-3

| Sample Number    |          | VPA056403     | <br> |  |
|------------------|----------|---------------|------|--|
| Sample Date      |          | 21 Mar 2024   | <br> |  |
| Machine Hours    |          | 376           | <br> |  |
| Oil Hours        |          | 0             | <br> |  |
| Oil Changed      |          | Changed       | <br> |  |
| Sample Status    |          | NORMAL        | <br> |  |
| OIL CONDITION    |          |               |      |  |
| Visc @ 100°C     | cSt      | <b>13.3</b>   | <br> |  |
| Base Number (BN) | mg KOH/g | ■9.9          | <br> |  |
| Oxidation (PA)   | %        | 57            | <br> |  |
| CONTAMINATION    |          |               |      |  |
| Water            | %        | NEG           | <br> |  |
| Soot %           | %        | ■0.5          | <br> |  |
| Nitration (PA)   | %        | 52            | <br> |  |
| Sulfation (PA)   | %        | 54            | <br> |  |
| Glycol           | %        | NEG           | <br> |  |
| Fuel             | %        | <1.0          | <br> |  |
| Silicon          | ppm      | <b>16</b>     | <br> |  |
| Sodium           | ppm      | _<br>7        | <br> |  |
| Potassium        | ppm      | <b>2</b>      | <br> |  |
| WEAR METALS      |          |               |      |  |
| Iron             | ppm      | <b>3</b> 9    | <br> |  |
| Copper           | ppm      | ■84           | <br> |  |
| Lead             | ppm      | ■0            | <br> |  |
| Tin              | ppm      | <b>■&lt;1</b> | <br> |  |
| Aluminum         | ppm      | <b>4</b>      | <br> |  |
| Chromium         | ppm      | <b>2</b>      | <br> |  |
| Molybdenum       | ppm      | <b>67</b>     | <br> |  |
| Nickel           | ppm      | <b>2</b>      | <br> |  |
| Titanium         | ppm      | <b></b>       | <br> |  |
| Silver           | ppm      | <b>2</b>      | <br> |  |
| Manganese        | ppm      | <b>-&lt;1</b> | <br> |  |
| Vanadium         | ppm      | 0             | <br> |  |
| ADDITIVES        |          |               |      |  |
| Calcium          | ppm      | <b>1135</b>   | <br> |  |
| Magnesium        | ppm      | ■997          | <br> |  |
| Zinc             | ppm      | <b>1258</b>   | <br> |  |
| Phosphorus       | ppm      | ■975          | <br> |  |