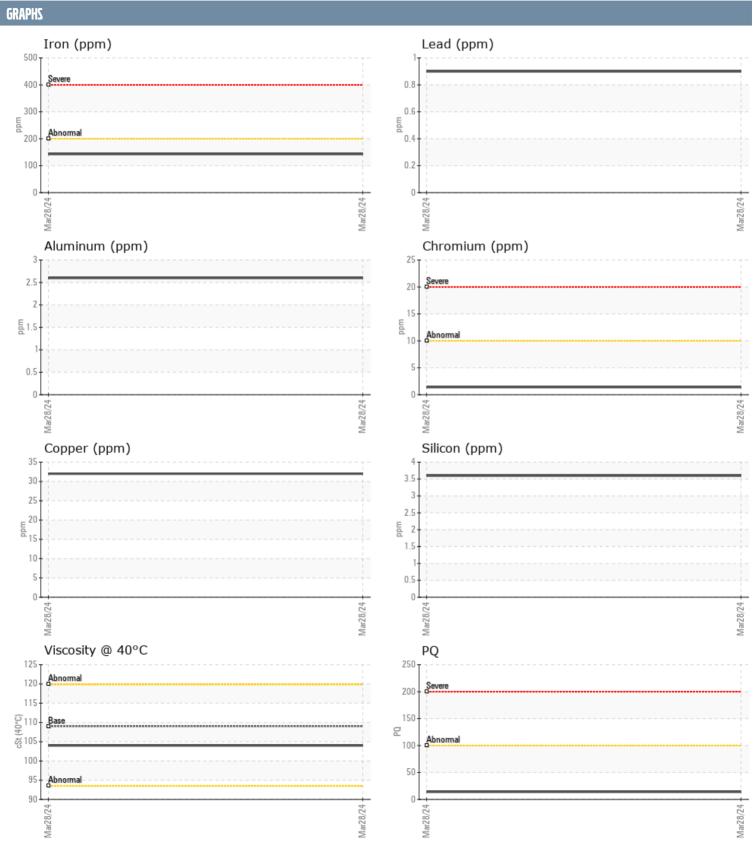

## STEPHEN COSENTINO 46810 VOLVO PENTA 3950008557 - PORT IPS

Sample No: VPA051836

**Oil Type:** GEAR OIL SAE 75W90

| SAMPLE INFORM | IATION |                                         |   |      |
|---------------|--------|-----------------------------------------|---|------|
| Sample Number |        | VPA051836                               |   | <br> |
| Sample Date   |        | 28 Mar 2024                             |   | <br> |
| Machine Hours |        | 332                                     |   | <br> |
| Oil Hours     |        | 50                                      |   | <br> |
| Oil Changed   |        | Changed                                 |   | <br> |
| Sample Status |        | NORMAL                                  |   | <br> |
|               | _      | ,,,,,,,,,,,,,,,,,,,,,,,,,,,,,,,,,,,,,,, | _ |      |
| OIL CONDITION |        |                                         |   |      |
| Visc @ 40°C   | cSt    | <b>104</b>                              |   | <br> |
| CONTAMINATION | N      |                                         |   |      |
| Water         | %      | NEG                                     |   | <br> |
| Silicon       | ppm    | 4                                       |   | <br> |
| Sodium        | ppm    | ■4                                      |   | <br> |
| Potassium     | ppm    | <b>■</b> 3                              |   | <br> |
| WEAR METALS   |        |                                         |   |      |
| PQ            |        | <b>1</b> 4                              |   | <br> |
| Iron          | ppm    | <b>143</b>                              |   | <br> |
| Copper        | ppm    | <b>■32</b>                              |   | <br> |
| Lead          | ppm    | <1                                      |   | <br> |
| Tin           | ppm    | 1                                       |   | <br> |
| Aluminum      | ppm    | 3                                       |   | <br> |
| Chromium      | ppm    | <b>1</b>                                |   | <br> |
| Molybdenum    | ppm    | <b>2</b>                                |   | <br> |
| Nickel        | ppm    | <b>■</b> 3                              |   | <br> |
| Titanium      | ppm    | <1                                      |   | <br> |
| Silver        | ppm    | 0                                       |   | <br> |
| Manganese     | ppm    | <b>5</b>                                |   | <br> |
| Vanadium      | ppm    | <1                                      |   | <br> |
| ADDITIVES     |        |                                         |   |      |
| Calcium       | ppm    | <b>17</b>                               |   | <br> |
| Magnesium     | ppm    | 37                                      |   | <br> |
| Zinc          | ppm    | <b>158</b>                              |   | <br> |
| Phosphorus    | ppm    | <b>1373</b>                             |   | <br> |
| Barium        | ppm    | ■0                                      |   | <br> |
| Boron         | ppm    | ■209                                    |   | <br> |
|               |        |                                         |   |      |

## Diagnosis

Resample at the next service interval to monitor. All component wear rates are normal. There is no indication of any contamination in the fluid. The condition of the fluid is acceptable for the time in service.