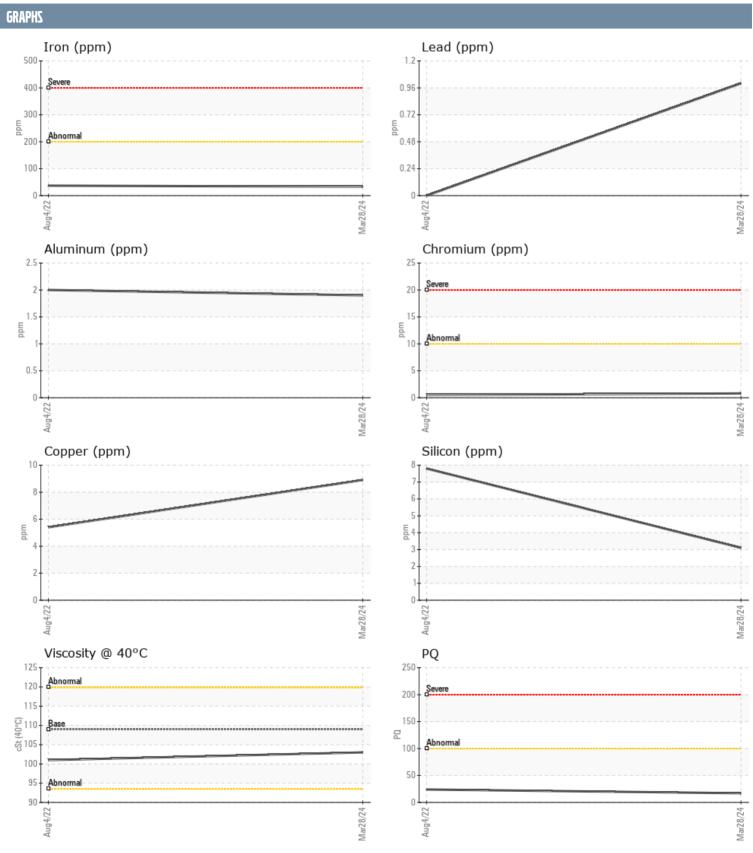

## STEPHEN COSENTINO 46810 VOLVO PENTA 3950008558 - STARBOARD IPS

Sample No: VPA051835

**Oil Type:** GEAR OIL SAE 75W90

| SAMPLE INFORM | ATION |             |             |      |
|---------------|-------|-------------|-------------|------|
| Sample Number |       | VPA051835   | VPA047154   | <br> |
| Sample Date   |       | 28 Mar 2024 | 04 Aug 2022 | <br> |
| Machine Hours |       | 333         | 113         | <br> |
| Oil Hours     |       | 50          | 113         | <br> |
| Oil Changed   |       | Changed     | Not Changd  | <br> |
| Sample Status |       | NORMAL      | ATTENTION   | <br> |
| OIL CONDITION |       |             |             |      |
| Visc @ 40°C   | cSt   | <b>103</b>  | □101        | <br> |
| CONTAMINATION | I     |             |             |      |
| Water         | %     | NEG         | NEG         | <br> |
| Silicon       | ppm   | 3           | 8           | <br> |
| Sodium        | ppm   | <b>11</b>   | <b>1</b> 2  | <br> |
| Potassium     | ppm   | <b>4</b>    | <b>6</b>    | <br> |
| WEAR METALS   |       |             |             |      |
| PQ            |       | <b>17</b>   | <b>2</b> 4  | <br> |
| Iron          | ppm   | <b>■33</b>  | ■37         | <br> |
| Copper        | ppm   | 9           | 5           | <br> |
| Lead          | ppm   | 1           | 0           | <br> |
| Tin           | ppm   | 1           | <1          | <br> |
| Aluminum      | ppm   | 2           | 2           | <br> |
| Chromium      | ppm   | <b>■</b> <1 | <b></b>     | <br> |
| Molybdenum    | ppm   | <b>1</b>    | 0           | <br> |
| Nickel        | ppm   | <b>1</b>    | <b>-</b> <1 | <br> |
| Titanium      | ppm   | <1          | 0           | <br> |
| Silver        | ppm   | 0           | 0           | <br> |
| Manganese     | ppm   | <b>■</b> 3  | <b>6</b>    | <br> |
| Vanadium      | ppm   | <1          | 0           | <br> |
| ADDITIVES     |       |             |             |      |
| Calcium       | ppm   | <b>14</b>   | <b>2</b> 7  | <br> |
| Magnesium     | ppm   | 86          | ■860        | <br> |
| Zinc          | ppm   | <b>□</b> 7  | <b>0</b> <1 | <br> |
| Phosphorus    | ppm   | <b>1411</b> | 1493        | <br> |
| Barium        | ppm   | ■0          | <b>0</b>    | <br> |
| Boron         | ppm   | ■308        | 583         | <br> |
|               |       |             |             |      |

## Diagnosis

Resample at the next service interval to monitor. All component wear rates are normal. There is no indication of any contamination in the fluid. The condition of the fluid is acceptable for the time in service.