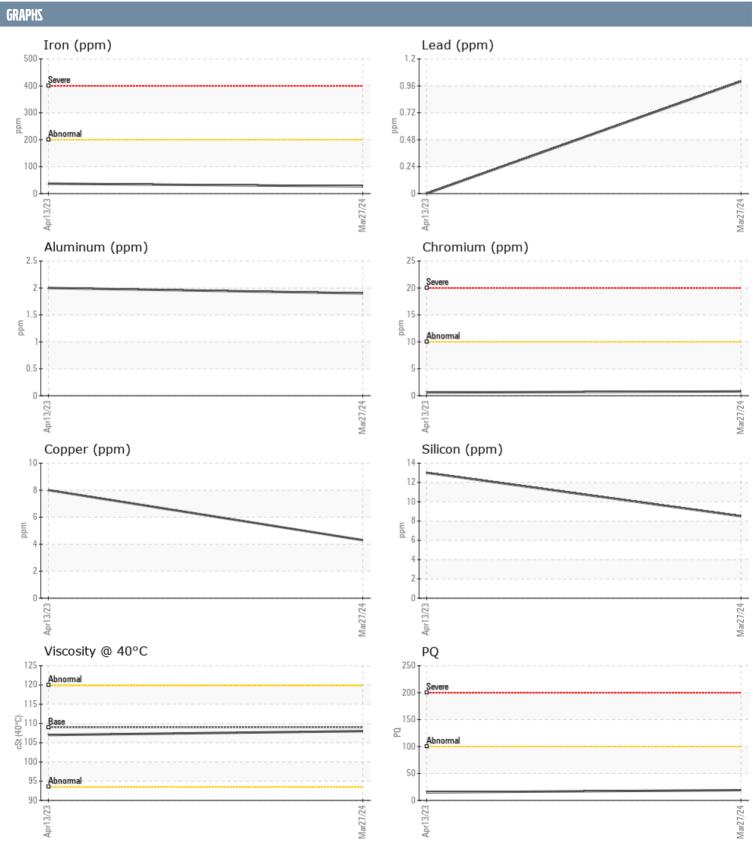

## GEORGE RABATIM DANIEL/502779 VOLVO PENTA 3940028230 - PORT IPS

Sample No: VPA053196

**Oil Type:** GEAR OIL SAE 75W90

| SAMPLE INFORM | ATION |               |             |      |
|---------------|-------|---------------|-------------|------|
| SAMPLE INFURM | ATIUN |               |             |      |
| Sample Number |       | VPA053196     | VPA045695   | <br> |
| Sample Date   |       | 27 Mar 2024   | 13 Apr 2023 | <br> |
| Machine Hours |       | 642           | 423         | <br> |
| Oil Hours     |       | 0             | 0           | <br> |
| Oil Changed   |       | Changed       | Changed     | <br> |
| Sample Status |       | NORMAL        | NORMAL      | <br> |
| OIL CONDITION |       |               |             |      |
| Visc @ 40°C   | cSt   | <b>108</b>    | □107        | <br> |
| CONTAMINATION |       |               |             |      |
| Water         | %     | NEG           | NEG         | <br> |
| Silicon       | ppm   | 8             | 13          | <br> |
| Sodium        | ppm   | <b>■</b> <1   | <b>2</b>    | <br> |
| Potassium     | ppm   | <b>4</b>      | <b>7</b>    | <br> |
| WEAR METALS   |       |               |             |      |
| PQ            |       | <b>19</b>     | <b>1</b> 5  | <br> |
| Iron          | ppm   | <b>■27</b>    | ■37         | <br> |
| Copper        | ppm   | 4             | 8           | <br> |
| Lead          | ppm   | 1             | 0           | <br> |
| Tin           | ppm   | 1             | 0           | <br> |
| Aluminum      | ppm   | 2             | 2           | <br> |
| Chromium      | ppm   | <b>■&lt;1</b> | <b>-</b> <1 | <br> |
| Molybdenum    | ppm   | <b>■&lt;1</b> | <b>-</b> <1 | <br> |
| Nickel        | ppm   | <b>1</b>      | < 1         | <br> |
| Titanium      | ppm   | <1            | 0           | <br> |
| Silver        | ppm   | 0             | 0           | <br> |
| Manganese     | ppm   | <b>2</b>      | <b>5</b>    | <br> |
| Vanadium      | ppm   | <1            | 0           | <br> |
| ADDITIVES     |       |               |             |      |
| Calcium       | ppm   | <b>■8</b>     | <b>2</b> 6  | <br> |
| Magnesium     | ppm   | <b>12</b>     | 101         | <br> |
| Zinc          | ppm   | <b>-&lt;1</b> | <b>1</b> 1  | <br> |
| Phosphorus    | ppm   | <b>1279</b>   | 1377        | <br> |
| Barium        | ppm   | □0            | O           | <br> |
| Boron         | ppm   | 314           | ■328        | <br> |

## Diagnosis

Resample at the next service interval to monitor. All component wear rates are normal. There is no indication of any contamination in the fluid. The condition of the fluid is acceptable for the time in service.