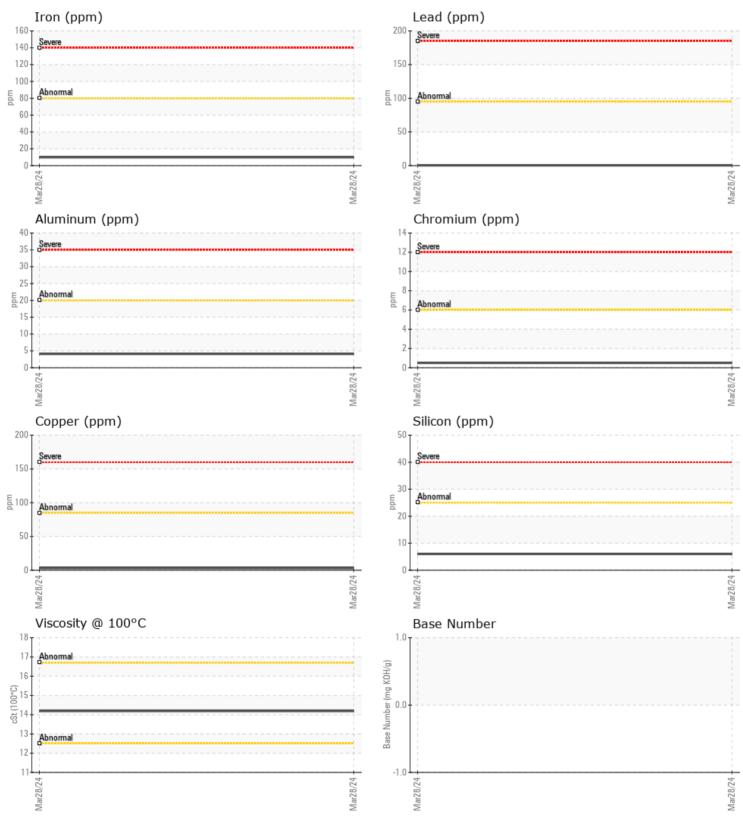

#### SAMPLE INFORMATION Sample Number VPA060709 28 Mar 2024 Sample Date Machine Hours 315 0 Oil Hours N/A Oil Changed NORMAL Sample Status **OIL CONDITION** Visc @ 100°C cSt 14.19 Oxidation (PA) % 54 CONTAMINATION Water % NEG % Soot % 0.1 Nitration (PA) % 56 Sulfation (PA) % 50 Glycol % NEG % Fuel <1.0 Silicon ppm 6 Sodium ppm **||** <1 Potassium 2 ppm

### WEAR METALS

| Iron       | ppm | <b>10</b>  | <br> |  |
|------------|-----|------------|------|--|
| Copper     | ppm | 3          | <br> |  |
| Lead       | ppm | ■ <1       | <br> |  |
| Tin        | ppm | ■ <1       | <br> |  |
| Aluminum   | ppm | <b>4</b>   | <br> |  |
| Chromium   | ppm | ■ <1       | <br> |  |
| Molybdenum | ppm | 82         | <br> |  |
| Nickel     | ppm |            | <br> |  |
| Titanium   | ppm | <b></b> <1 | <br> |  |
| Silver     | ppm | 0          | <br> |  |
| Manganese  | ppm | <1         | <br> |  |
| Vanadium   | ppm | <1         | <br> |  |

## Diagnosis

No corrective action is recommended at this time. Resample at the next service interval to monitor.All component wear rates are normal. There is no indication of any contamination in the oil. The condition of the oil is acceptable for the time in service.