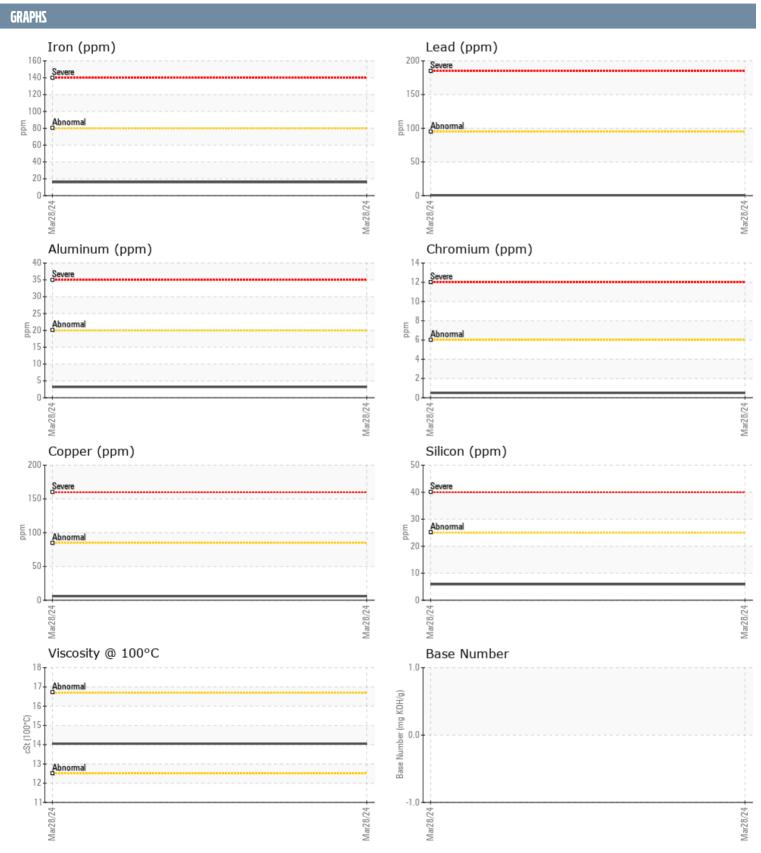

## A 106 1028 - STARBOARD DIESEL ENGINE

Sample No: VPA058926
Oil Type: {unknown}

| SAMPLE INFORMA | ATION |               |      |  |
|----------------|-------|---------------|------|--|
|                |       |               |      |  |
| Sample Number  |       | VPA058926     | <br> |  |
| Sample Date    |       | 28 Mar 2024   | <br> |  |
| Machine Hours  |       | 315           | <br> |  |
| Oil Hours      |       | 0             | <br> |  |
| Oil Changed    |       | N/A           | <br> |  |
| Sample Status  |       | NORMAL        | <br> |  |
| OIL CONDITION  |       |               |      |  |
| Visc @ 100°C   | cSt   | <b>14.05</b>  | <br> |  |
| Oxidation (PA) | %     | 61            | <br> |  |
| CONTAMINATION  |       |               |      |  |
| Water          | %     | NEG           | <br> |  |
| Soot %         | %     | ■0.2          | <br> |  |
| Nitration (PA) | %     | 68            | <br> |  |
| Sulfation (PA) | %     | 54            | <br> |  |
| Glycol         | %     | NEG           | <br> |  |
| Fuel           | %     | <1.0          | <br> |  |
| Silicon        |       | ■6            | <br> |  |
| Sodium         | ppm   | <b>■</b> 6    | <br> |  |
| Potassium      | ppm   | <b>□</b> 2    | <br> |  |
| WEAR METALS    | ррт   |               |      |  |
|                |       | <b>-16</b>    |      |  |
| Iron           | ppm   | <b>■16</b>    | <br> |  |
| Copper         | ppm   | <b>6</b>      | <br> |  |
| Lead<br>       | ppm   | <b>■&lt;1</b> | <br> |  |
| Tin            | ppm   | <b>■</b> <1   | <br> |  |
| Aluminum       | ppm   | 3             | <br> |  |
| Chromium       | ppm   | <b>■&lt;1</b> | <br> |  |
| Molybdenum     | ppm   | ■85           | <br> |  |
| Nickel         | ppm   | <b>1</b>      | <br> |  |
| Titanium       | ppm   | <b>-</b> <1   | <br> |  |
| Silver         | ppm   | ■0            | <br> |  |
| Manganese      | ppm   | <1            | <br> |  |
| Vanadium       | ppm   | <1            | <br> |  |
| ADDITIVES      |       |               |      |  |
| Calcium        | ppm   | <b>1865</b>   | <br> |  |
| Magnesium      | ppm   | <b>252</b>    | <br> |  |
| Zinc           | ppm   | <b>1192</b>   | <br> |  |
| Phosphorus     | ppm   | <b>1035</b>   | <br> |  |
| Barium         | ppm   | <b>■</b> 0    | <br> |  |
| Boron          | ppm   | <b>181</b>    | <br> |  |
|                |       |               |      |  |

## Diagnosis

No corrective action is recommended at this time. Resample at the next service interval to monitor.All component wear rates are normal. There is no indication of any contamination in the oil. The condition of the oil is acceptable for the time in service.