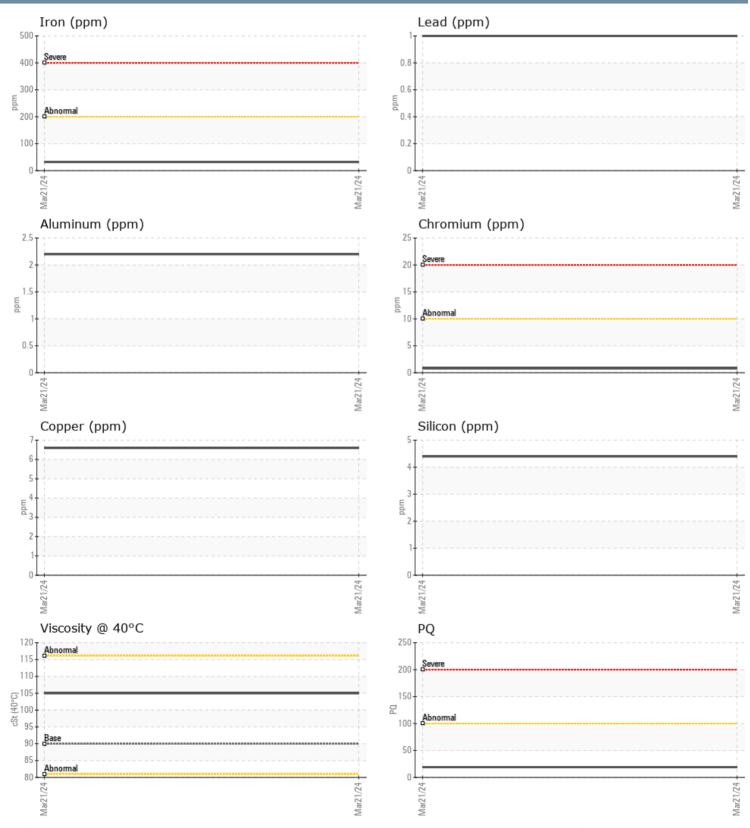

## LEE RICHARDSON PB65-16/3754 VOLVO PENTA 3950005999 - STARBOARD IPS

Sample No: VPA053508

Oil Type: VOLVO PENTA GL-5 SAE 75W90

| SAMPLE INFORM |     |             |  |  |  |                                                                      |
|---------------|-----|-------------|--|--|--|----------------------------------------------------------------------|
|               |     |             |  |  |  |                                                                      |
| Sample Number |     | VPA053508   |  |  |  | GRAND BANKS                                                          |
| Sample Date   |     | 21 Mar 2024 |  |  |  | 450 SW SALEM RD                                                      |
| Machine Hours |     | 296         |  |  |  | STUART, FL                                                           |
| Oil Hours     |     | 0           |  |  |  | US 34994                                                             |
| Oil Changed   |     | Changed     |  |  |  |                                                                      |
| Sample Status |     | NORMAL      |  |  |  | Contact: ROBERT ANTONA<br>roberta@gbmarinegroup.com                  |
| OIL CONDITION |     |             |  |  |  | T: (609)384-5290                                                     |
| Visc @ 40°C   | cSt | <b>105</b>  |  |  |  | F:                                                                   |
| CONTAMINATION | N   |             |  |  |  |                                                                      |
| Water         | %   | NEG         |  |  |  | No corrective action is recommende                                   |
| Silicon       | ppm | 4           |  |  |  | at this time. Resample at the next service interval to monitor.All   |
| Sodium        | ppm | 2           |  |  |  | component wear rates are normal.                                     |
| Potassium     | ppm | <b>4</b>    |  |  |  | There is no indication of any                                        |
| WEAR METALS   |     |             |  |  |  | contamination in the oil. The condition of the oil is acceptable for |
| PQ            |     | <b>1</b> 9  |  |  |  | the time in service.                                                 |
| Iron          | ppm | 32          |  |  |  |                                                                      |
| Copper        | ppm | 7           |  |  |  |                                                                      |
| Lead          | ppm | 1           |  |  |  |                                                                      |
| Tin           | ppm | 1           |  |  |  |                                                                      |
| Aluminum      | ppm | 2           |  |  |  |                                                                      |
| Chromium      | ppm | <b>□</b> <1 |  |  |  |                                                                      |
| Molybdenum    | ppm | <b>1</b>    |  |  |  |                                                                      |
| Nickel        | ppm | <b>1</b>    |  |  |  | Diagnosis                                                            |
| Titanium      | ppm | <1          |  |  |  | Diagnosis                                                            |
| Silver        | ppm | <1          |  |  |  |                                                                      |
| Manganese     | ppm | 3           |  |  |  |                                                                      |
| Vanadium      | ppm | <1          |  |  |  |                                                                      |
| ADDITIVES     |     |             |  |  |  |                                                                      |
| Calcium       | ppm | 97          |  |  |  |                                                                      |
| Magnesium     | ppm | 276         |  |  |  |                                                                      |
| Zinc          | ppm | 39          |  |  |  |                                                                      |
| Phosphorus    | ppm | <b>1515</b> |  |  |  |                                                                      |
| Barium        | ppm | 0           |  |  |  |                                                                      |
| Boron         | ppm | 322         |  |  |  |                                                                      |

## GRAPHS

Report Id: VP531377 [WUSCAR] 06135757 (Generated: 04/04/2024 10:28:38) Rev: 1

Contact/Location: ROBERT ANTONA - VP531377