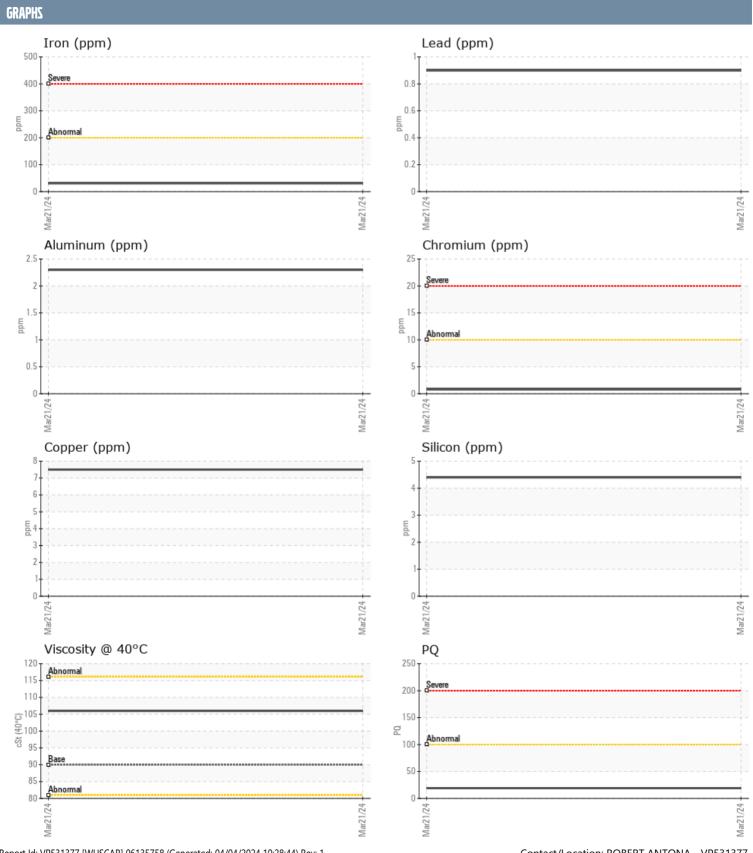

## **GRAND BANKS**

450 SW SALEM RD STUART, FL US 34994 Contact: ROBERT ANTONA roberta@gbmarinegroup.com T: (609)384-5290 F:

No corrective action is recommended at this time. Resample at the next service interval to monitor.All component wear rates are normal. There is no indication of any contamination in the oil. The condition of the oil is acceptable for the time in service.