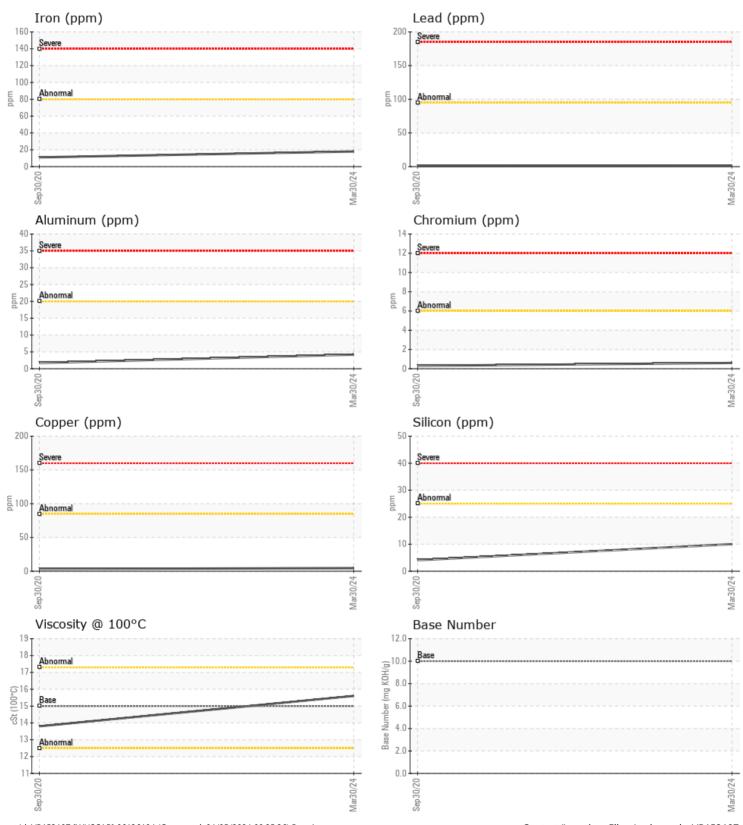

#### VOLVO PENTA A414377 - PORT DIESEL ENGINE JOE FUSCO JOE FUSCO

Sample No: VPA012854

**Oil Type:** VOLVO ULTRA DIESEL ENGINE OIL 15W40 VDS-3

| ample Number    |          | VPA012854    | VPA028999   | <br> |
|-----------------|----------|--------------|-------------|------|
| ample Date      |          | 30 Mar 2024  | 30 Sep 2020 | <br> |
| 1achine Hours   |          | 609          | 321         | <br> |
| il Hours        |          | 109          | 40          | <br> |
| il Changed      |          | Not Changd   | Not Changd  | <br> |
| mple Status     |          | NORMAL       | NORMAL      | <br> |
| OIL CONDITION   |          |              |             |      |
| sc @ 100°C      | cSt      | 15.6         | 13.8        | <br> |
| ase Number (BN) | mg KOH/g | <b>11.6</b>  |             | <br> |
| xidation (PA)   | %        | 68           | 58          | <br> |
| ONTAMINATION    |          |              |             |      |
| ater            | %        | NEG          | NEG         | <br> |
| oot %           | %        | 0.5          | 0.3         | <br> |
| itration (PA)   | %        | 63           | 48          | <br> |
| ulfation (PA)   | %        | 57           | 55          | <br> |
| lycol           | %        | NEG          | NEG         | <br> |
| ıel             | %        | <1.0         | < 1.0       | <br> |
| icon            | ppm      | <b>10</b>    | 4           | <br> |
| dium            | ppm      | 2            | □ <1        | <br> |
| tassium         | ppm      | <b>  </b> <1 | <b></b> < 1 | <br> |
| VEAR METALS     |          |              |             |      |
| on              | ppm      | <b>1</b> 8   | 11          | <br> |
| opper           | ppm      | <b>4</b>     | 3           | <br> |
| ad              | ppm      | <b>1</b>     | <b></b> <1  | <br> |
| 1               | ppm      | 0            | <b></b> <1  | <br> |
| ıminum          | ppm      | <b>4</b>     | 2           | <br> |
| romium          | ppm      | <b>■</b> <1  | <1          | <br> |
| olybdenum       | ppm      | 54           | 61          | <br> |
| ckel            | ppm      | <b></b> <1   | <1          | <br> |
| tanium          | ppm      | 0            | 0           | <br> |
| ver             | ppm      | 0            | <1          | <br> |
| anganese        | ppm      | <b></b> <1   | <b></b> <1  | <br> |
| nadium          | ppm      | <1           | 0           | <br> |
| ADDITIVES       |          |              |             |      |
| alcium          | ppm      | 1558         | 1000        | <br> |
| lagnesium       | ppm      | 930          | 897         | <br> |
| าด              | ppm      | <b>1407</b>  | 1155        | <br> |
| osphorus        | ppm      | 998          | 972         | <br> |
| rium            | ppm      | 0            | <b></b> <1  | <br> |
| ron             | ppm      | 23           | 5           | <br> |

### GRAPHS

Report Id: VP153187 [WUSCAR] 06136194 (Generated: 04/05/2024 09:25:36) Rev: 1

Contact/Location: Ellen Lockwood - VP153187