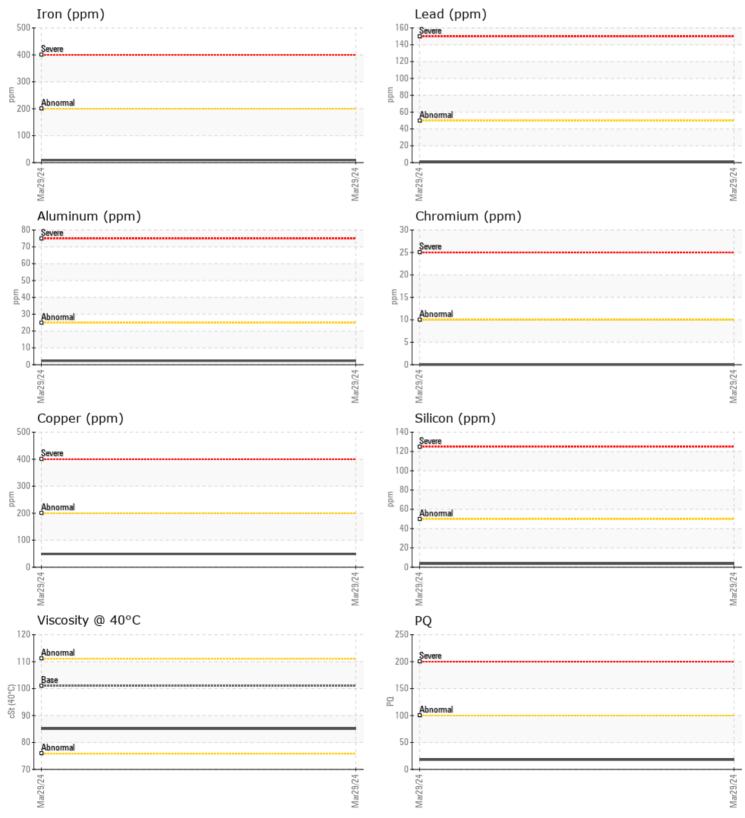

## PARKER 4640 ZF 20394406 - INBOARD - PORT GEARBOX

Sample No: VPA058583

Oil Type: DIESEL ENGINE OIL SAE 30

| SAMPLE INFORM        | ATION |               |  |  |  |                                                                    |
|----------------------|-------|---------------|--|--|--|--------------------------------------------------------------------|
| Sample Number        |       | VPA058583     |  |  |  |                                                                    |
| Sample Date          |       | 29 Mar 2024   |  |  |  | Jas Marine Service Inc                                             |
| Machine Hours        |       | 200           |  |  |  | 3131 SW 2Nd Ave.                                                   |
| Oil Hours            |       | 0             |  |  |  | FORT LAUDERDALE, FL                                                |
| Oil Changed          |       | Not Changd    |  |  |  | US 33315                                                           |
| Sample Status        |       | NORMAL        |  |  |  | Contact: JASON TOLEDO                                              |
|                      |       |               |  |  |  | jason@jasmarine.com                                                |
| OIL CONDITION        |       |               |  |  |  | T: (954)462-1112<br>F:                                             |
| Visc @ 40°C          | cSt   | 85.1          |  |  |  | F.                                                                 |
| CONTAMINATION        |       |               |  |  |  |                                                                    |
| Water                | %     | NEG           |  |  |  | No corrective action is recommer                                   |
| Silicon              | ppm   | <b>4</b>      |  |  |  | at this time. Resample at the next service interval to monitor.All |
| Sodium               | ppm   | 3             |  |  |  | component wear rates are norma                                     |
| Potassium            | ppm   |               |  |  |  | There is no indication of any                                      |
| WEAR METALS          |       |               |  |  |  | contamination in the oil. The condition of the oil is acceptable   |
| PQ                   |       | <b>18</b>     |  |  |  | the time in service.                                               |
| Iron                 | ppm   | 9             |  |  |  |                                                                    |
| Copper               | ppm   | <b>49</b>     |  |  |  |                                                                    |
| Lead                 | ppm   | <b></b> <1    |  |  |  |                                                                    |
| Tin                  | ppm   | 2             |  |  |  |                                                                    |
| Aluminum             | ppm   | 2             |  |  |  |                                                                    |
| Chromium             | ppm   | 0             |  |  |  |                                                                    |
| Molybdenum           | ppm   | <b>113</b>    |  |  |  |                                                                    |
| Nickel               | ppm   | 0             |  |  |  | Diagnosis                                                          |
| Titanium             | ppm   | 0             |  |  |  | Diagnosis                                                          |
| Silver               | ppm   | 0             |  |  |  |                                                                    |
| Manganese            | ppm   |               |  |  |  |                                                                    |
| Vanadium             | ppm   | 0             |  |  |  |                                                                    |
| ADDITIVES            |       |               |  |  |  |                                                                    |
| Calcium              | ppm   | 2537          |  |  |  |                                                                    |
| Magnesium            | ppm   | <b>162</b>    |  |  |  |                                                                    |
| Zinc                 | ppm   | 1214          |  |  |  |                                                                    |
|                      | ppin  |               |  |  |  |                                                                    |
|                      | ppm   | <b>1104</b>   |  |  |  |                                                                    |
| Phosphorus<br>Barium |       | □ 1104<br>□ 0 |  |  |  |                                                                    |

## GRAPHS

Report Id: VP426065 [WUSCAR] 06136637 (Generated: 04/04/2024 08:30:22) Rev: 1

Contact/Location: JASON TOLEDO - VP426065