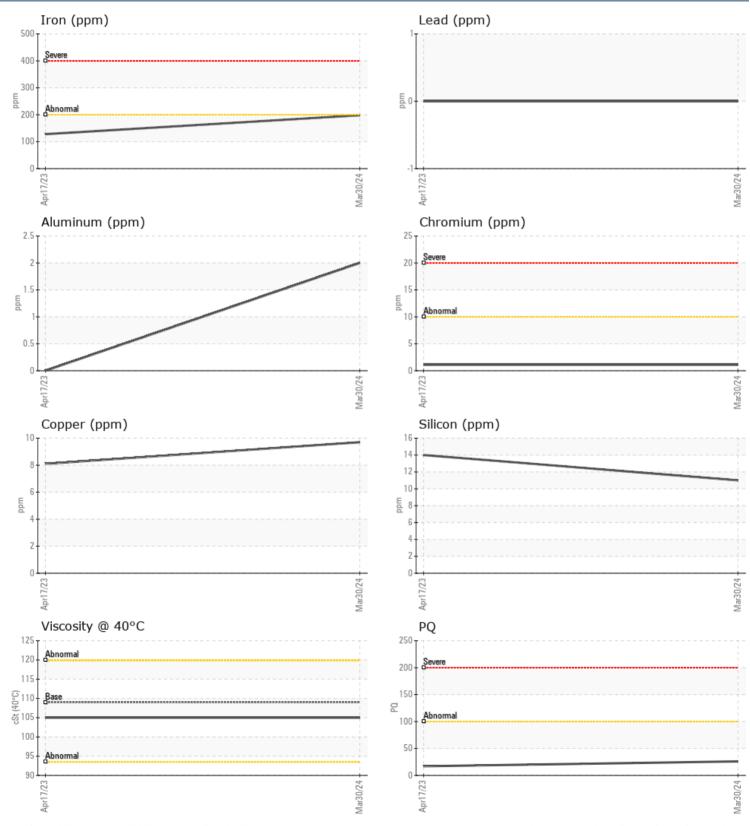

## VOLVO PENTA 3940017915 - STARBOARD IPS JOSEPH FUSCO JF

Sample No: VPA012852

**Oil Type:** GEAR OIL SAE 75W90

| SAMPLE INFORM |     |             |             |      |
|---------------|-----|-------------|-------------|------|
|               |     |             |             |      |
| Sample Number |     | VPA012852   | VPA012783   | <br> |
| Sample Date   |     | 30 Mar 2024 | 17 Apr 2023 | <br> |
| Machine Hours |     | 607         | 625         | <br> |
| Oil Hours     |     | 109         | 120         | <br> |
| Oil Changed   |     | Not Changd  | Changed     | <br> |
| Sample Status |     | NORMAL      | NORMAL      | <br> |
| OIL CONDITION |     |             |             |      |
| Visc @ 40°C   | cSt | <b>105</b>  | 105         | <br> |
| CONTAMINATION |     |             |             |      |
| Water         | %   | NEG         | NEG         | <br> |
| Silicon       | ppm | 11          | 14          | <br> |
| Sodium        | ppm | <b>11</b>   | 4           | <br> |
| Potassium     | ppm | 0           | <1          | <br> |
| WEAR METALS   |     |             |             |      |
| PQ            |     | 26          | 17          | <br> |
| Iron          | ppm | 198         | 128         | <br> |
| Copper        | ppm | 10          | 8           | <br> |
| Lead          | ppm | 0           | 0           | <br> |
| Tin           | ppm | <1          | 0           | <br> |
| Aluminum      | ppm | 2           | 0           | <br> |
| Chromium      | ppm | <b>1</b>    | 1           | <br> |
| Molybdenum    | ppm | 0           | <b></b> <1  | <br> |
| Nickel        | ppm | ∎1          | <b></b> <1  | <br> |
| Titanium      | ppm | 0           | 0           | <br> |
| Silver        | ppm | 0           | 0           | <br> |
| Manganese     | ppm | <b>4</b>    | 2           | <br> |
| Vanadium      | ppm | 0           | 0           | <br> |
| ADDITIVES     |     |             |             |      |
| Calcium       | ppm | <b>4</b> 8  | □15         | <br> |
| Magnesium     | ppm | 0           | 6           | <br> |
| Zinc          | ppm | 24          | 19          | <br> |
| Phosphorus    | ppm | 1392        | 1297        | <br> |
| Barium        | ppm | 0           | 0           | <br> |
| Boron         | ppm | 286         | 309         | <br> |
|               |     |             |             |      |

## sis

tive action is recommended ne. Resample at the next terval to monitor.All nt wear rates are normal. o indication of any ation in the oil. The of the oil is acceptable for n service.

Depot: VP153187 Unique No: 10956103 Signed: Sean Felton Report Date: 04 Apr 2024