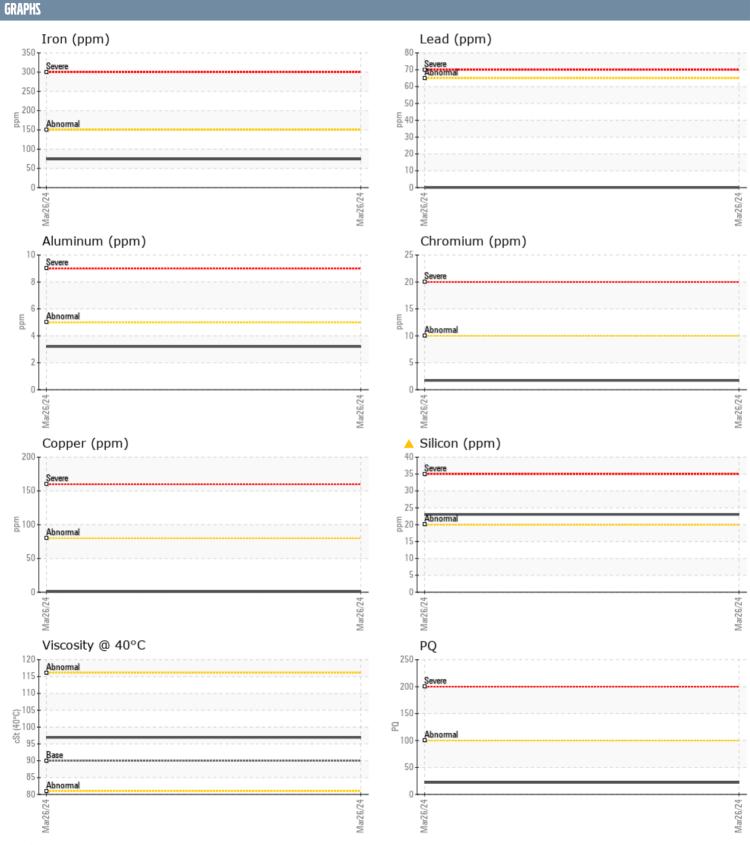

## DENNIS WOODS 7719103 VOLVO PENTA 3020317240 - STERNDRIVE - PORT GEARBOX

Sample No: VPA055135

**Oil Type:** VOLVO PENTA GL-5 SAE 75W90

| SAMPLE INFORMA | ATION |              |      |  |
|----------------|-------|--------------|------|--|
| SAMPLE INFURMA | ATIUN |              |      |  |
| Sample Number  |       | VPA055135    | <br> |  |
| Sample Date    |       | 26 Mar 2024  | <br> |  |
| Machine Hours  |       | 334          | <br> |  |
| Oil Hours      |       | 0            | <br> |  |
| Oil Changed    |       | Changed      | <br> |  |
| Sample Status  |       | ABNORMAL     | <br> |  |
| OIL CONDITION  |       |              |      |  |
| Visc @ 40°C    | cSt   | ■96.9        | <br> |  |
| CONTAMINATION  |       |              |      |  |
| Water          | %     | NEG          | <br> |  |
| Silicon        | ppm   | <u></u> 23   | <br> |  |
| Sodium         | ppm   | <b>■7</b>    | <br> |  |
| Potassium      | ppm   | <b>■</b> 9   | <br> |  |
| WEAR METALS    |       |              |      |  |
| PQ             |       | ■22          | <br> |  |
| Iron           | ppm   | <b>74</b>    | <br> |  |
| Copper         | ppm   | <b>1</b>     | <br> |  |
| Lead           | ppm   | ■0           | <br> |  |
| Tin            | ppm   | <b></b>      | <br> |  |
| Aluminum       | ppm   | <b>■</b> 3   | <br> |  |
| Chromium       | ppm   | <b>■</b> 2   | <br> |  |
| Molybdenum     | ppm   | <b>0</b>     | <br> |  |
| Nickel         | ppm   | ■4           | <br> |  |
| Titanium       | ppm   | 0            | <br> |  |
| Silver         | ppm   | 0            | <br> |  |
| Manganese      | ppm   | <b>1</b> 3   | <br> |  |
| Vanadium       | ppm   | <1           | <br> |  |
| ADDITIVES      |       |              |      |  |
| Calcium        | ppm   | <b>28</b>    | <br> |  |
| Magnesium      | ppm   | <b>■940</b>  | <br> |  |
| Zinc           | ppm   | <b>■</b> 9   | <br> |  |
| Phosphorus     | ppm   | <b>1534</b>  | <br> |  |
| Barium         | ppm   | ■0           | <br> |  |
| Boron          | ppm   | <b>■</b> 612 | <br> |  |
|                |       | _            |      |  |

## Diagnosis

Oil and filter change at the time of sampling has been noted. No corrective action is recommended at this time. Resample at the next service interval to monitor.All component wear rates are normal. Elemental level of silicon (Si) above normal indicating ingress of seal material. The condition of the oil is acceptable for the time in service.