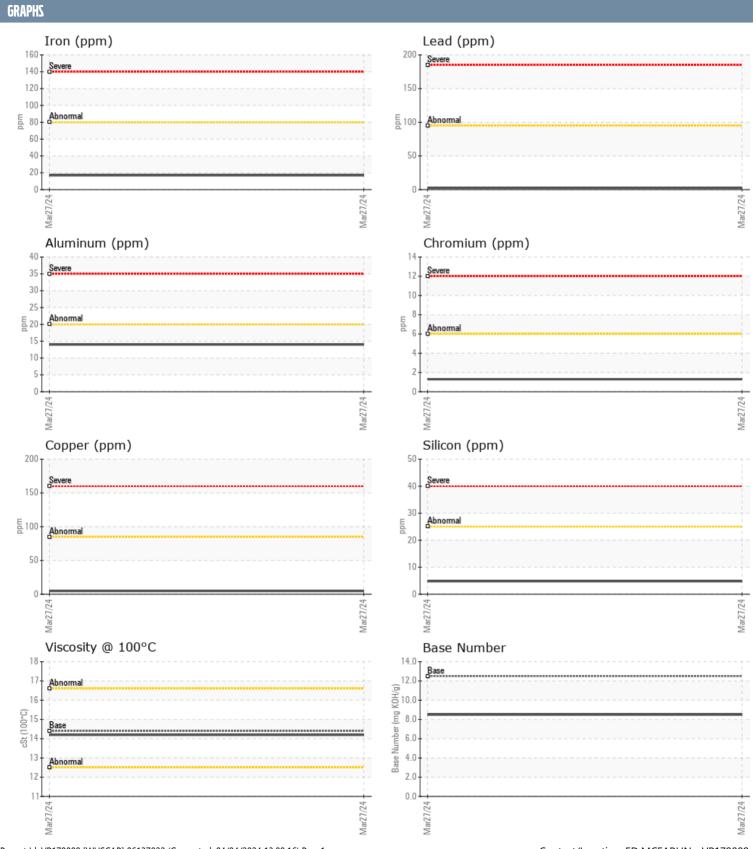

## **VOLVO PENTA A472923 - STARBOARD DIESEL ENGINE**

Sample No: VPA058318

Oil Type: CHEVRON DELO 400 MULTIGRADE 15W40

| SAMPLE INFORMAT  | TION     |               |   |   |   |
|------------------|----------|---------------|---|---|---|
| Sample Number    |          | VPA058318     |   |   |   |
| Sample Date      |          | 27 Mar 2024   |   |   |   |
| Machine Hours    |          | 577           |   |   |   |
| Oil Hours        |          | 80            |   |   |   |
| Oil Changed      |          | Changed       |   |   |   |
| Sample Status    |          | NORMAL        |   |   |   |
|                  |          | 110111111111  | _ | _ | _ |
| OIL CONDITION    |          |               |   |   |   |
| Visc @ 100°C     | cSt      | <b>14.2</b>   |   |   |   |
| Base Number (BN) | mg KOH/g | ■8.5          |   |   |   |
| Oxidation (PA)   | %        | 55            |   |   |   |
| CONTAMINATION    |          |               |   |   |   |
| Water            | %        | NEG           |   |   |   |
| Soot %           | %        | ■0.2          |   |   |   |
| Nitration (PA)   | %        | 66            |   |   |   |
| Sulfation (PA)   | %        | 50            |   |   |   |
| Glycol           | %        | NEG           |   |   |   |
| Fuel             | %        | <1.0          |   |   |   |
| Silicon          |          | ■ 5           |   |   |   |
| Sodium           | ppm      | ■3            |   |   |   |
| Potassium        | ppm      | <b>3</b>      |   |   |   |
|                  | ррпп     |               |   |   |   |
| WEAR METALS      |          |               |   |   |   |
| Iron             | ppm      | <b>17</b>     |   |   |   |
| Copper           | ppm      | ■5            |   |   |   |
| Lead             | ppm      | ■3            |   |   |   |
| Tin              | ppm      | <b>■&lt;1</b> |   |   |   |
| Aluminum         | ppm      | <b>14</b>     |   |   |   |
| Chromium         | ppm      | <b>1</b>      |   |   |   |
| Molybdenum       | ppm      | 0             |   |   |   |
| Nickel           | ppm      | <b></b>       |   |   |   |
| Titanium         | ppm      | O             |   |   |   |
| Silver           | ppm      | ■0            |   |   |   |
| Manganese        | ppm      | <b>■</b> <1   |   |   |   |
| Vanadium         | ppm      | 0             |   |   |   |
| ADDITUES         |          |               |   |   |   |
| ADDITIVES        |          |               |   |   |   |
| Calcium          | ppm      | <b>1404</b>   |   |   |   |
| Magnesium        | ppm      | <b>656</b>    |   |   |   |
| Zinc             | ppm      | ■851          |   |   |   |
| Phosphorus       | ppm      | <b>744</b>    |   |   |   |
| Barium           | ppm      | <b>0</b>      |   |   |   |
| -                |          |               |   |   |   |