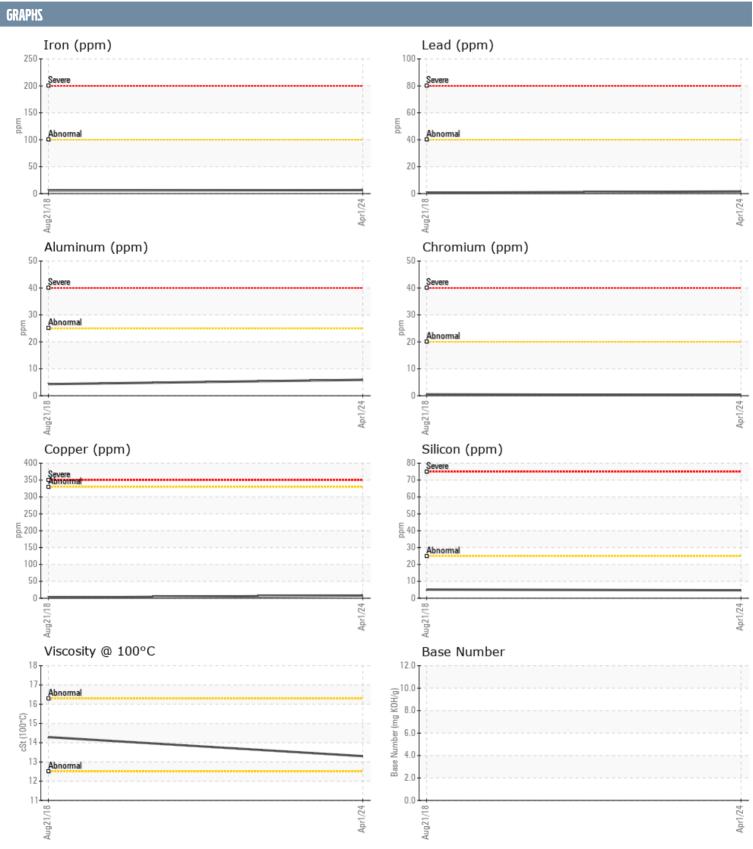

## 502800 VOLVO PENTA D4-260 2004004570 - PORT DIESEL ENGINE

Sample No: VPA053219

Oil Type: VOLVO PENTA SAE 15W40

| CAMBLE INCODMA       | TION     |             |               |      |
|----------------------|----------|-------------|---------------|------|
| SAMPLE INFORMAT      | IIUN     |             |               |      |
| Sample Number        |          | VPA053219   | VPA018609     | <br> |
| Sample Date          |          | 01 Apr 2024 | 21 Aug 2018   | <br> |
| Machine Hours        |          | 0           | 747           | <br> |
| Oil Hours            |          | 0           | 0             | <br> |
| Oil Changed          |          | Not Changd  | N/A           | <br> |
| Sample Status        |          | NORMAL      | NORMAL        | <br> |
| OIL CONDITION        |          |             |               |      |
| Visc @ 100°C         | cSt      | <b>13.3</b> | □14.29        | <br> |
| Base Number (BN)     | mg KOH/g | 10.5        |               | <br> |
| Oxidation (PA)       | %        | 77          | <b>1</b> 48   | <br> |
| CONTAMINATION        |          |             |               |      |
| CONTAMINATION        |          |             |               |      |
| Water                | %        | NEG         | NEG           | <br> |
| Soot %               | %        | ■ 0.1       | ■ 0.1         | <br> |
| Nitration (PA)       | %        | 63          | <b>4</b> 9    | <br> |
| Sulfation (PA)       | %        | 59          | <b>4</b> 2    | <br> |
| Glycol               | %        | NEG         | NEG           | <br> |
| Fuel                 | %        | <1.0        | <1.0          | <br> |
| Silicon              | ppm      | <b>5</b>    | <b>5</b>      | <br> |
| Sodium               | ppm      | <b>2</b>    | <b>4</b>      | <br> |
| Potassium            | ppm      | <b>■</b> <1 | ■0            | <br> |
| WEAR METALS          |          |             |               |      |
| Iron                 | ppm      | <u> </u>    | <b>□</b> 6    | <br> |
| Copper               | ppm      | ■8          | 2             | <br> |
| Lead                 | ppm      | <b>2</b>    | <1            | <br> |
| Tin                  | ppm      | <b>0</b>    | 0             | <br> |
| Aluminum             |          | <b>6</b>    | <b>4</b>      | <br> |
| Chromium             | ppm      | <b>■</b> <1 | <b>=</b> <1   | <br> |
|                      | ppm      |             |               |      |
| Molybdenum<br>Nickel | ppm      | <b>■52</b>  | <b>4</b> 0    |      |
|                      | ppm      | <b>1</b>    | 1             | <br> |
| Titanium             | ppm      | <1          | <b>2</b> 0    | <br> |
| Silver               | ppm      | <b>0</b>    | 0             | <br> |
| Manganese            | ppm      | ■0          | <b></b> <1    | <br> |
| Vanadium             | ppm      | <1          | 0             | <br> |
| ADDITIVES            |          |             |               |      |
| Calcium              | ppm      | <b>1491</b> | ■1190         | <br> |
| Magnesium            | ppm      | <b>756</b>  | <b>9</b> 52   | <br> |
| Zinc                 | ppm      | <b>1142</b> | <b>□</b> 1053 | <br> |
| Phosphorus           | ppm      | <b>952</b>  | ■986          | <br> |
| Barium               | ppm      | ■0          | □0            | <br> |
| Boron                | ppm      | ■37         | <b>2</b> 5    | <br> |
| 20.011               | PP'''    |             |               |      |