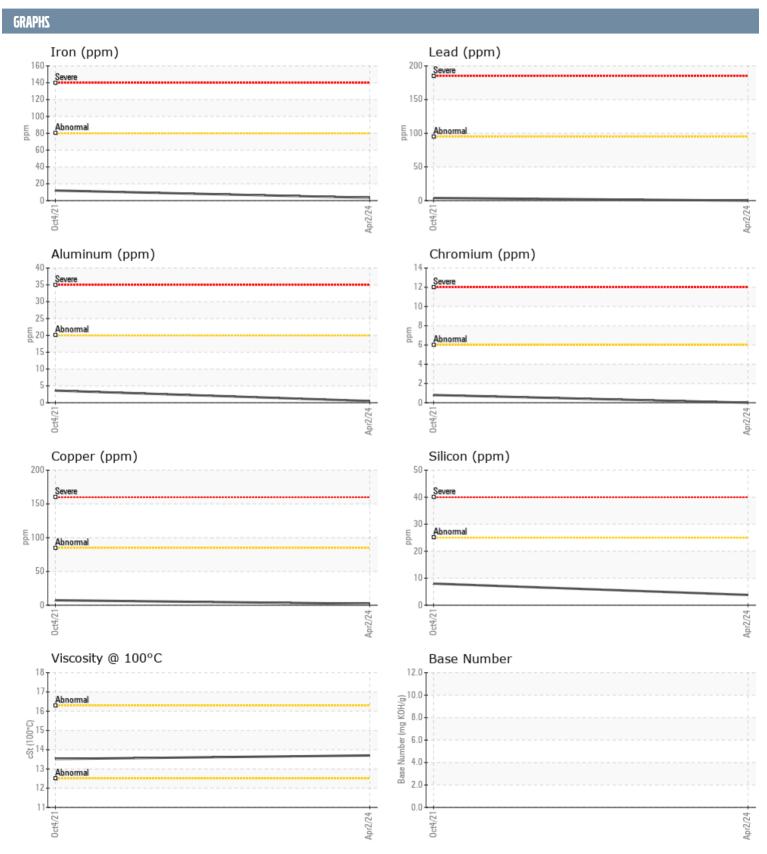

## BILL SHIELDS SAM VOLVO PENTA A 1 1 1 1 4 09 - PORT DIESEL ENGINE

Sample No: VPA053216

**Oil Type:** VOLVO PENTA SAE 15W40

| SAMPLE INFORMA   | TION     |                        |             |      |
|------------------|----------|------------------------|-------------|------|
| Sample Number    |          | VPA053216              | VPA035126   | <br> |
| Sample Date      |          | 02 Apr 2024            | 04 Oct 2021 | <br> |
| Machine Hours    |          | 345                    | 239         | <br> |
| Oil Hours        |          | 106                    | 0           | <br> |
| Oil Changed      |          | Not Changd             | Not Changd  | <br> |
| Sample Status    |          | NORMAL                 | NORMAL      | <br> |
|                  |          |                        |             |      |
| OIL CONDITION    |          |                        |             |      |
| Visc @ 100°C     | cSt      | <b>13.7</b>            | ■ 13.52     | <br> |
| Base Number (BN) | mg KOH/g | <b>10.4</b>            |             | <br> |
| Oxidation (PA)   | %        | 55                     | 65          | <br> |
| CONTAMINATION    |          |                        |             |      |
| Water            | %        | NEG                    | □0.102      | <br> |
| Soot %           | %        | ■ 0.1                  | 0.102       | <br> |
| Nitration (PA)   | %        | 39                     | 48          | <br> |
| Sulfation (PA)   | %        | 51                     | 64          | <br> |
| Glycol           | %        | NEG                    | NEG         | <br> |
| Fuel             | %        | <1.0                   | <1.0        | <br> |
| Silicon          | ppm      | <b>■</b> 4             | ■8          | <br> |
| Sodium           | ppm      | <br><1                 | <b>2</b>    | <br> |
| Potassium        | ppm      | <b>0</b>               | <b>-</b> <1 | <br> |
| WEAR METALS      |          |                        |             |      |
|                  |          | =3                     | <b>—</b> 12 |      |
| Iron             | ppm      | <b>3</b>               | 12          | <br> |
| Copper           | ppm      | <b>2</b>               | 7           | <br> |
| Lead             | ppm      | <b>0</b>               | <b>4</b>    |      |
| Tin<br>Aluminum  | ppm      | <b>0</b>               | □ 1<br>□ 4  | <br> |
| Chromium         | ppm      | <b>□</b> <1 <b>□</b> 0 | 4<br><1     | <br> |
| Molybdenum       | ppm      | <b>■64</b>             | ■ 123       | <br> |
| Nickel           | ppm      | ■ 64<br>■ <1           | 2           | <br> |
| Titanium         | ppm      | <b>0</b>               | <u> </u>    | <br> |
| Silver           | ppm      | <b>0</b>               | <1          | <br> |
| Manganese        | ppm      | <b>0</b>               | □<1         | <br> |
| Vanadium         | ppm      | <1                     | <1          | <br> |
|                  | ppiii    |                        |             |      |
| ADDITIVES        |          |                        |             |      |
| Calcium          | ppm      | <b>1160</b>            | □1539       | <br> |
| Magnesium        | ppm      | 1042                   | <b>636</b>  | <br> |
| Zinc             | ppm      | <b>1375</b>            | ■846        | <br> |
| Phosphorus       | ppm      | <b>1131</b>            | <b>630</b>  | <br> |
| Barium           | ppm      | ■0                     | <b>0</b>    | <br> |
| Boron            | ppm      | <b>■</b> 4             | ■387        | <br> |

## Diagnosis

Resample at the next service interval to monitor.All component wear rates are normal. There is no indication of any contamination in the oil. The BN result indicates that there is suitable alkalinity remaining in the oil. The condition of the oil is acceptable for the time in service.