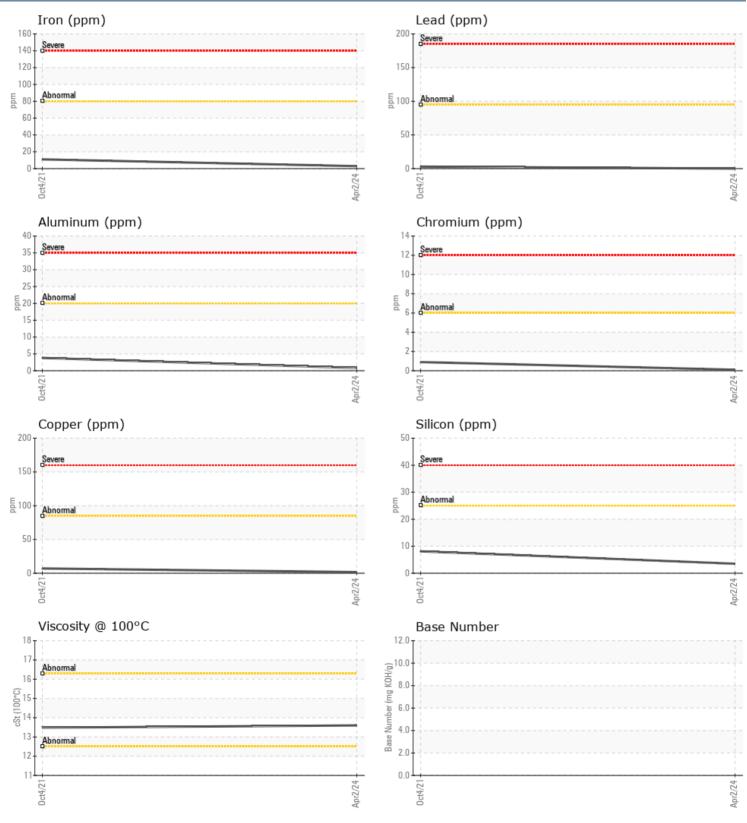

#### SAMPLE INFORMATION VPA053214 VPA035127 Sample Number Sample Date 02 Apr 2024 04 Oct 2021 Machine Hours 0 239 106 **Oil Hours** 0 Oil Changed Not Changd Not Changd NORMAL Sample Status NORMAL **OIL CONDITION** Visc @ 100°C cSt 13.6 13.48 Base Number (BN) mg KOH/g 10.4 Oxidation (PA) % 55 65 CONTAMINATION % NEG Water 0.112 % Soot % 0.1 0.3 Nitration (PA) % 39 48 % Sulfation (PA) 51 64 Glycol % NEG NFG % Fuel <1.0 <1.0 Silicon 4 8 ppm Sodium ppm **||** <1 2 Potassium 0 🔲 < 1 ppm WEAR METALS Iron 3 11 ppm 2 7 Copper ppm Lead 0 🔲 3 ppm Tin 0 1 ppm Aluminum **||** <1 4 ppm Chromium ppm <1 < 1 64 Molybdenum 123 ppm Nickel 2 ppm ■ <1</p> Titanium ppm 0 🔲 < 1 Silver 0 <1 ppm Manganese 0 🔲 < 1 ppm Vanadium ppm <1 <1

### Diagnosis

Resample at the next service interval to monitor.All component wear rates are normal. There is no indication of any contamination in the oil. The BN result indicates that there is suitable alkalinity remaining in the oil. The condition of the oil is acceptable for the time in service.

#### GRAPHS

Report Id: VP794951 [WUSCAR] 06137205 (Generated: 04/09/2024 10:15:08) Rev: 1

Contact/Location: WILLOW YANARELLA - VP794951