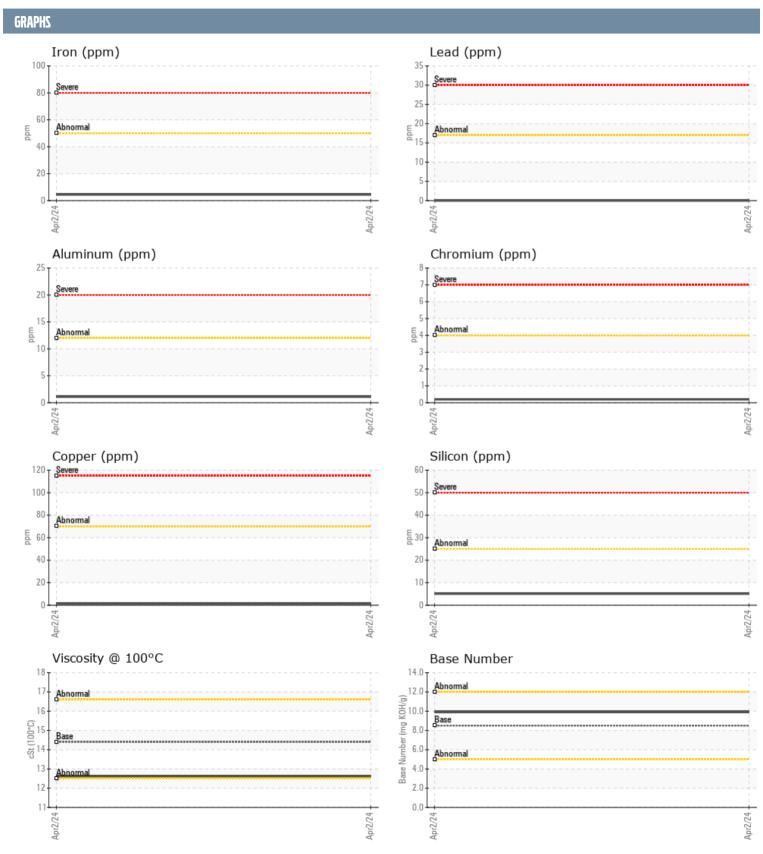

## BILL SHIELDS SAM NORTHERN LIGHTS 6732-58563 - GENSET

Sample No: VPA053218

Oil Type: DIESEL ENGINE OIL SAE 15W40

| SAMPLE INFORMAT  | TION     |             |      |  |
|------------------|----------|-------------|------|--|
| Sample Number    |          | VPA053218   | <br> |  |
| Sample Date      |          | 02 Apr 2024 | <br> |  |
| Machine Hours    |          | 558         | <br> |  |
| Oil Hours        |          | 0           | <br> |  |
| Oil Changed      |          | Not Changd  | <br> |  |
| Sample Status    |          | NORMAL      | <br> |  |
| OIL COMPLETION   |          |             |      |  |
| OIL CONDITION    |          |             |      |  |
| Visc @ 100°C     | cSt      | <b>12.6</b> | <br> |  |
| Base Number (BN) | mg KOH/g | ■ 9.9       | <br> |  |
| Oxidation (PA)   | %        | 59          | <br> |  |
| CONTAMINATION    |          |             |      |  |
| Water            | %        | NEG         | <br> |  |
| Soot %           | %        | ■0.1        | <br> |  |
| Nitration (PA)   | %        | 46          | <br> |  |
| Sulfation (PA)   | %        | 52          | <br> |  |
| Glycol           | %        | NEG         | <br> |  |
| Fuel             | %        | <1.0        | <br> |  |
| Silicon          | ppm      | <b>■</b> 5  | <br> |  |
| Sodium           | ppm      | <b>1</b>    | <br> |  |
| Potassium        | ppm      | <b>1</b>    | <br> |  |
| WEAR METALS      |          |             |      |  |
| Iron             | ppm      | <b>4</b>    | <br> |  |
| Copper           | ppm      | 1           | <br> |  |
| Lead             | ppm      | ■0          | <br> |  |
| Tin              | ppm      | ■0          | <br> |  |
| Aluminum         | ppm      | <b>1</b>    | <br> |  |
| Chromium         | ppm      | <1          | <br> |  |
| Molybdenum       | ppm      | <b>■</b> 63 | <br> |  |
| Nickel           | ppm      | <b>■</b> 0  | <br> |  |
| Titanium         | ppm      | <b>0</b>    | <br> |  |
| Silver           | ppm      | ■0          | <br> |  |
| Manganese        | ppm      | <b>0</b>    | <br> |  |
| Vanadium         | ppm      | <1          | <br> |  |
| ADDITIVES        |          |             |      |  |
| Calcium          | ppm      | <b>1138</b> | <br> |  |
| Magnesium        | ppm      | <b>1030</b> | <br> |  |
| Zinc             | ppm      | <b>1343</b> | <br> |  |
| Phosphorus       | ppm      | <b>1097</b> | <br> |  |
| Barium           | ppm      | ■0          | <br> |  |
| Boron            | ppm      | <b>4</b>    | <br> |  |
|                  |          |             |      |  |

## Diagnosis

Resample at the next service interval to monitor. All component wear rates are normal. There is no indication of any contamination in the oil. The BN result indicates that there is suitable alkalinity remaining in the oil. The condition of the oil is acceptable for the time in service.