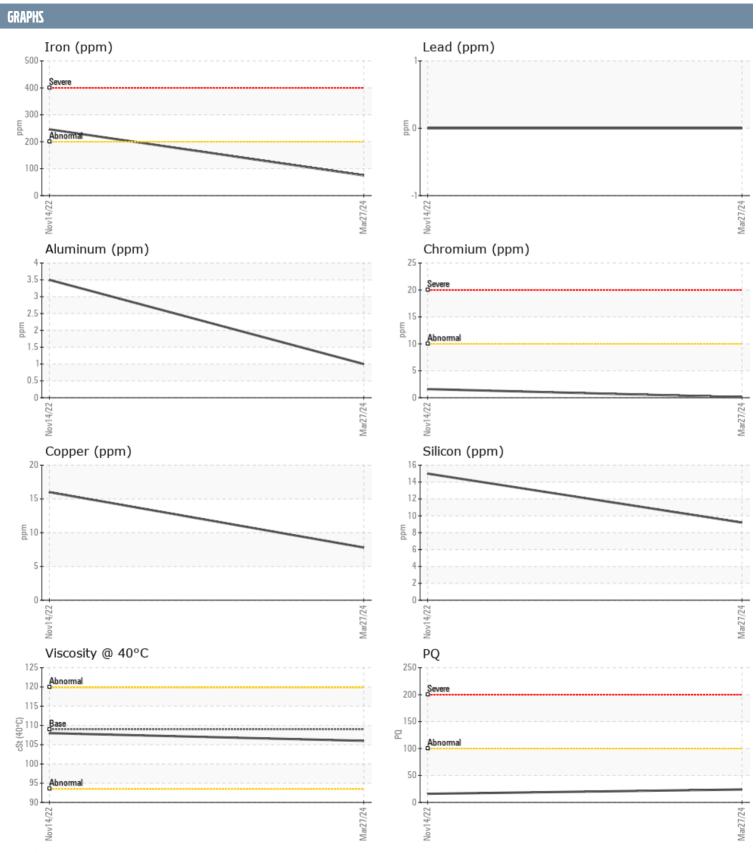

## JAY BURDETTE VOLVO PENTA 3940016070 - STARBOARD IPS

Sample No: VPA058353

**Oil Type:** GEAR OIL SAE 75W90

| SAMPLE INFORM | ATION |               |                |      |
|---------------|-------|---------------|----------------|------|
| Sample Number |       | VPA058353     | VPA048012      | <br> |
| Sample Date   |       | 27 Mar 2024   | 14 Nov 2022    | <br> |
| Machine Hours |       | 577           | 498            | <br> |
| Oil Hours     |       | 80            | 0              | <br> |
| Oil Changed   |       | Changed       | Changed        | <br> |
| Sample Status |       | NORMAL        | ABNORMAL       | <br> |
| OIL CONDITION |       |               |                |      |
| Visc @ 40°C   | cSt   | □106          | □108           | <br> |
| CONTAMINATION | I     |               |                |      |
| Water         | %     | NEG           | <b>△</b> 0.700 | <br> |
| Silicon       | ppm   | 9             | <b>1</b> 5     | <br> |
| Sodium        | ppm   | <b>5</b>      | ■35            | <br> |
| Potassium     | ppm   | <b>■</b> 0    | 0              | <br> |
| WEAR METALS   |       |               |                |      |
| PQ            |       | <b>2</b> 4    | <b>1</b> 6     | <br> |
| Iron          | ppm   | <b>■75</b>    | 246            | <br> |
| Copper        | ppm   | ■8            | <b>1</b> 6     | <br> |
| Lead          | ppm   | 0             | 0              | <br> |
| Tin           | ppm   | 0             | 0              | <br> |
| Aluminum      | ppm   | 1             | 4              | <br> |
| Chromium      | ppm   | <b>■&lt;1</b> | <b>2</b>       | <br> |
| Molybdenum    | ppm   | <b>■</b> 0    | <b>-</b> <1    | <br> |
| Nickel        | ppm   | <b>■&lt;1</b> | <b>2</b>       | <br> |
| Titanium      | ppm   | 0             | 0              | <br> |
| Silver        | ppm   | 0             | 0              | <br> |
| Manganese     | ppm   | <b>2</b>      | <b>3</b>       | <br> |
| Vanadium      | ppm   | 0             | 0              | <br> |
| ADDITIVES     |       |               |                |      |
| Calcium       | ppm   | <b>■</b> 0    | <b>1</b> 3     | <br> |
| Magnesium     | ppm   | ■0            | <b>1</b> 1     | <br> |
| Zinc          | ppm   | ■0            | <b>2</b> 6     | <br> |
| Phosphorus    | ppm   | <b>1450</b>   | <b>1296</b>    | <br> |
| Barium        | ppm   | <b>0</b>      | <b>0</b>       | <br> |
| Boron         | ppm   | ■335          | <b>261</b>     | <br> |
|               |       |               |                |      |