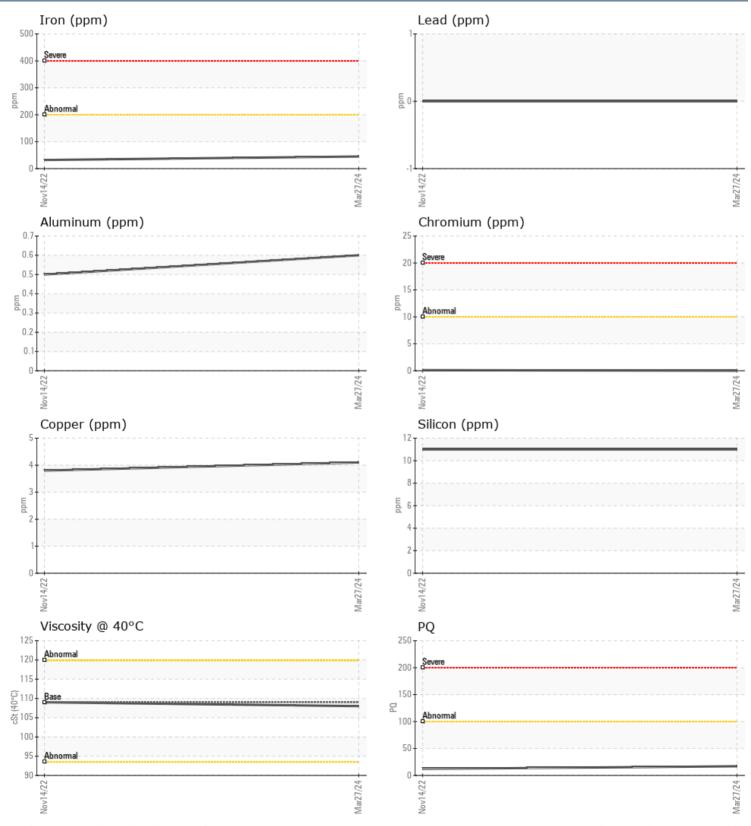

#### JAY BURDETTE VOLVO PENTA 3940015983 - PORT IPS

Sample No: VPA058307

Oil Type: GEAR OIL SAE 75W90

| SAMPLE INFORMA | TION |             |              |      |
|----------------|------|-------------|--------------|------|
| Sample Number  |      | VPA058307   | VPA048028    | <br> |
| Sample Date    |      | 27 Mar 2024 | 14 Nov 2022  | <br> |
| Machine Hours  |      | 568         | 488          | <br> |
| Oil Hours      |      | 80          | 0            | <br> |
| Oil Changed    |      | Changed     | Changed      | <br> |
| Sample Status  |      | NORMAL      | ABNORMAL     | <br> |
| OIL CONDITION  |      |             |              |      |
| Visc @ 40°C    | cSt  | <b>108</b>  | 109          | <br> |
| CONTAMINATION  |      |             |              |      |
| Water          | %    | NEG         | <b>0.251</b> | <br> |
| Silicon        | ppm  | 11          | 11           | <br> |
| Sodium         | ppm  | 3           | 6            | <br> |
| Potassium      | ppm  | 0           | 0            | <br> |
| WEAR METALS    |      |             |              |      |
| PQ             |      | 17          | 12           | <br> |
| Iron           | ppm  | <b>45</b>   | 32           | <br> |
| Copper         | ppm  | 4           | 4            | <br> |
| Lead           | ppm  | 0           | 0            | <br> |
| Tin            | ppm  | <1          | 0            | <br> |
| Aluminum       | ppm  | <1          | <1           | <br> |
| Chromium       | ppm  | 0           | <b></b> <1   | <br> |
| Molybdenum     | ppm  | 0           | 1            | <br> |
| Nickel         | ppm  | ■ <1        | <b></b> <1   | <br> |
| Titanium       | ppm  | 0           | 0            | <br> |
| Silver         | ppm  | 0           | 0            | <br> |
| Manganese      | ppm  | 2           | <b></b> <1   | <br> |
| Vanadium       | ppm  | 0           | 0            | <br> |
| ADDITIVES      |      |             |              |      |
| Calcium        | ppm  | 0           | 5            | <br> |
| Magnesium      | ppm  | 0           | 2            | <br> |
| Zinc           | ppm  | 3           | 0            | <br> |
| Phosphorus     | ppm  | <b>1480</b> | 1248         | <br> |
| Barium         | ppm  | 0           | 0            | <br> |
| Boron          | ppm  | 325         | 291          | <br> |

#### Diagnosis

Resample at the next service interval to monitor.All component wear rates are normal. There is no indication of any contamination in the oil. The condition of the oil is acceptable for the time in service.

#### GRAPHS

Report Id: VP179089 [WUSCAR] 06137709 (Generated: 04/05/2024 14:21:45) Rev: 1

Contact/Location: ED MCFARLIN - VP179089