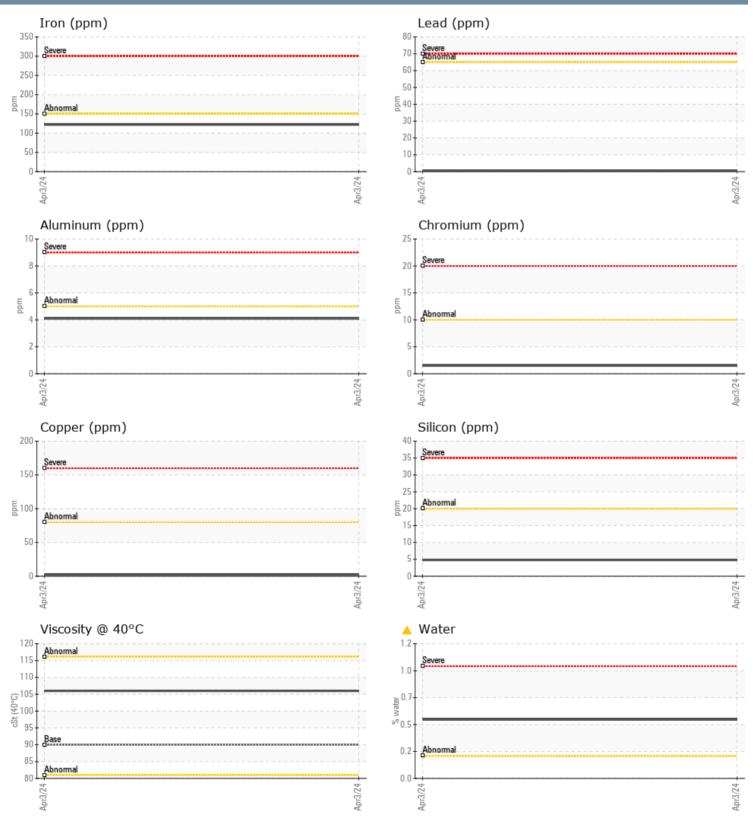

#### SAMPLE INFORMATION VPA036366 Sample Number **CY MARINE LLC** Sample Date 03 Apr 2024 3821 NW 135th ST, SUITE F Machine Hours 482 OPA LOCKA, FL **Oil Hours** 0 US 33054 Oil Changed Not Changd Contact: CAMERON MEDINA ABNORMAL Sample Status cymarinellc@gmail.com T: (954)702-8096 **OIL CONDITION** F: x: Visc @ 40°C cSt 106 Diagnosis CONTAMINATION We advise that you check for the % **0.524** Water source of water entry. We Silicon ppm 5 recommend that you drain the oil Sodium **44** ppm from the component if this has not Potassium ppm 3 already been done. We recommend an early resample to monitor this WEAR METALS condition.The nickel level is abnormal. All other component wear PO 22 rates are normal. There is a high 122 Iron ppm concentration of water present in the Copper 2 oil. The oil is no longer serviceable ppm due to the presence of contaminants. Lead **||** <1 ppm Tin ■ <1 ppm 4 Aluminum ppm Chromium ppm 2 Molybdenum ■<1 ppm 17 Nickel ppm Titanium 1 ppm Silver 0 ppm 2 Manganese ppm Vanadium <1 ppm **ADDITIVES** Calcium ppm 16 Magnesium ppm 12 Zinc ppm 45 Phosphorus ppm 1296 Barium ppm 0 Boron ppm 299

### GRAPHS

Contact/Location: CAMERON MEDINA - VPCYMPOM