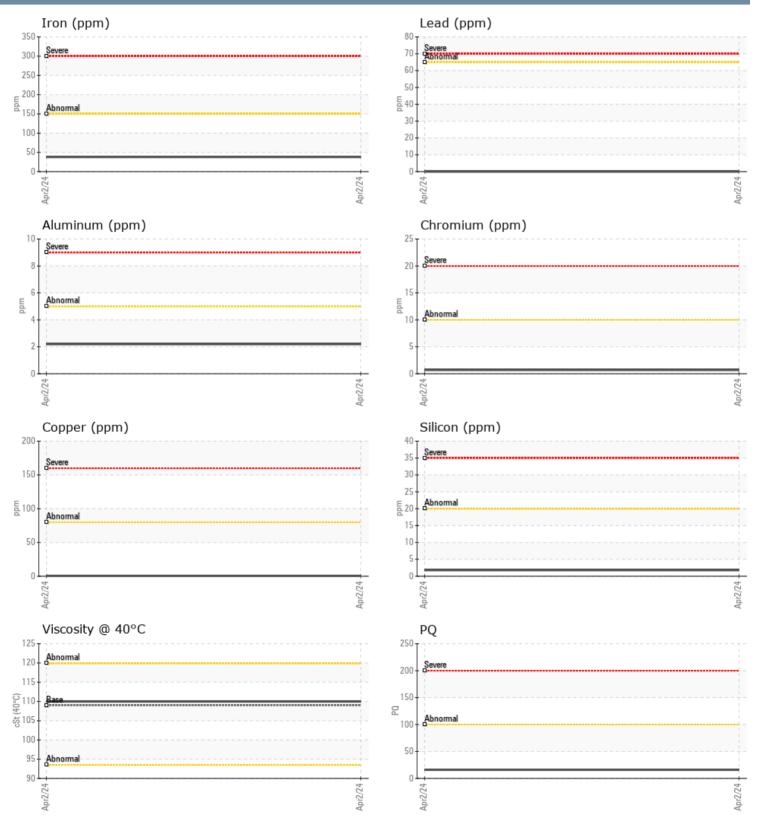

#### SURVEY THOMPSON SURVEY THOMPSON VOLVO PENTA A423574 - STERNDRIVE - PORT GEARBOX

Sample No: VPA057343

Oil Type: GEAR OIL SAE 75W90

|               | IATION |              |      |                                                        |
|---------------|--------|--------------|------|--------------------------------------------------------|
| Sample Number |        | VPA057343    | <br> | <br>Suncoast Diesel Marine                             |
| Sample Date   |        | 02 Apr 2024  | <br> | <br>610 Mount Vernan St                                |
| Machine Hours |        | 100          | <br> |                                                        |
| Oil Hours     |        | 0            | <br> | <br>OLDSMAR, FL<br>US 34677                            |
| Oil Changed   |        | Not Changd   | <br> |                                                        |
| Sample Status |        | NORMAL       | <br> | <br>Contact: MARK WARREN<br>oldsmar@suncoastdmi.c      |
|               |        |              |      | T: (813)475-5942                                       |
| OIL CONDITION |        |              |      | F: (813)475-5943                                       |
| Visc @ 40°C   | cSt    | <b>110</b>   | <br> | <br>1. (015)475-5545                                   |
| CONTAMINATIO  | N      |              |      | Diagnosis                                              |
| Water         | %      | NEG          | <br> | <br>No corrective action is r                          |
| Silicon       | ppm    |              | <br> | <br>at this time. Resample a                           |
| Sodium        | ppm    | 4            | <br> | <br>service interval to moni                           |
| Potassium     | ppm    | 2            | <br> | <br>component wear rates a<br>There is no indication o |
| otassium      | ppin   | E            |      | contamination in the oi                                |
| WEAR METALS   |        |              |      | condition of the oil is a                              |
| PQ            |        | <b>16</b>    | <br> | <br>the time in service.                               |
| ron           | ppm    | 38           | <br> |                                                        |
| Copper        | ppm    | □<1          | <br> |                                                        |
| ead           | ppm    | 0            | <br> |                                                        |
| Гin           | ppm    | <b>■</b> <1  | <br> |                                                        |
| Aluminum      | ppm    | 2            | <br> |                                                        |
| Chromium      | ppm    | □<1          | <br> |                                                        |
| Molybdenum    | ppm    | <b>  </b> <1 | <br> |                                                        |
| Nickel        | ppm    | <b>1</b>     | <br> |                                                        |
| Fitanium      | ppm    | <1           | <br> |                                                        |
| Silver        | ppm    | 0            | <br> |                                                        |
| Manganese     | ppm    | 2            | <br> |                                                        |
| Vanadium      | ppm    | 0            | <br> |                                                        |
| ADDITIVES     |        |              |      |                                                        |
| Calcium       | ppm    | 25           | <br> |                                                        |
| Magnesium     | ppm    | 5            | <br> |                                                        |
| Zinc          | ppm    | 24           | <br> |                                                        |
| Phosphorus    | ppm    | <b>1</b> 317 | <br> |                                                        |
| Barium        | ppm    | 0            | <br> |                                                        |
| Boron         | ppm    | 301          | <br> |                                                        |

### GRAPHS

Report Id: VP945077 [WUSCAR] 06138840 (Generated: 04/10/2024 13:01:02) Rev: 1

Contact/Location: MARK WARREN - VP945077