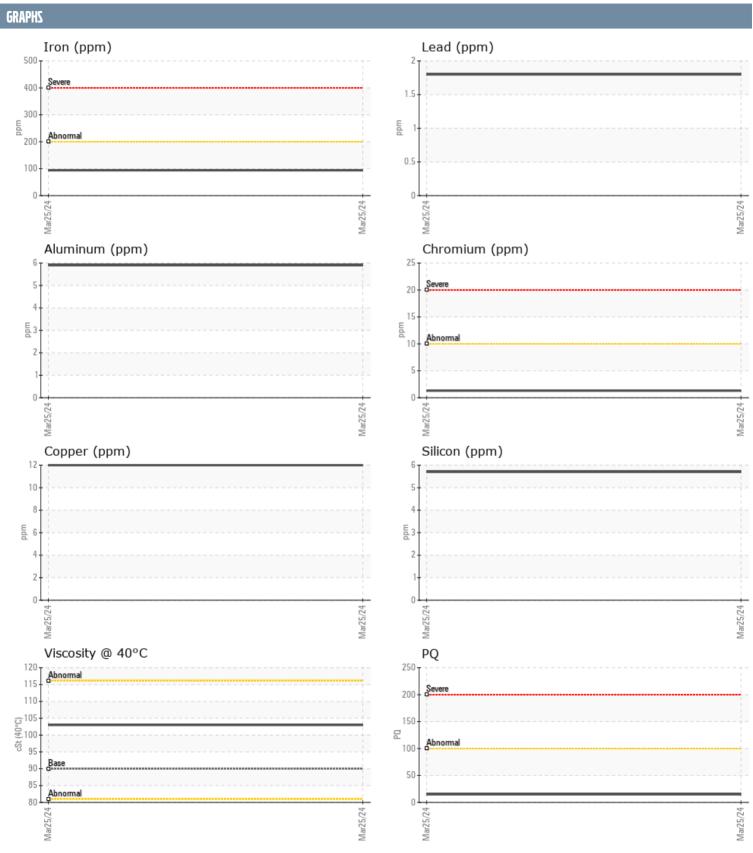

## SAM MUIR SAM MUIR VOLVO PENTA 3950007258 - STARBOARD IPS

Sample No: VPA060767

Oil Type: VOLVO PENTA GL-5 SAE 75W90

| SAMPLE INFORM | ATION |                |      |  |
|---------------|-------|----------------|------|--|
| Sample Number |       | VPA060767      | <br> |  |
| Sample Date   |       | 25 Mar 2024    | <br> |  |
| Machine Hours |       | 274            | <br> |  |
| Oil Hours     |       | 274            | <br> |  |
| Oil Changed   |       | Changed        | <br> |  |
| Sample Status |       | NORMAL         | <br> |  |
|               |       |                |      |  |
| OIL CONDITION |       |                |      |  |
| Visc @ 40°C   | cSt   | <b>103</b>     | <br> |  |
| CONTAMINATION | 1     |                |      |  |
| Water         | %     | NEG            | <br> |  |
| Silicon       | ppm   | 6              | <br> |  |
| Sodium        | ppm   | ■17            | <br> |  |
| Potassium     | ppm   | <b>■</b> 3     | <br> |  |
| WEAR METALS   |       |                |      |  |
| PQ            |       | <b>1</b> 5     | <br> |  |
| Iron          | nnm   | <b>9</b> 4     | <br> |  |
| Copper        | ppm   | ■ 94<br>■ 12   | <br> |  |
| Lead          | ppm   | 2              | <br> |  |
| Tin           | ppm   | <1             | <br> |  |
| Aluminum      | ppm   | 6              | <br> |  |
| Chromium      | ppm   | 0<br><u></u> 1 | <br> |  |
| Molybdenum    | ppm   | <b>■</b> <1    | <br> |  |
| Nickel        |       | <b>1</b>       | <br> |  |
| Titanium      | ppm   | <1             | <br> |  |
| Silver        | ppm   | 0              | <br> |  |
| Manganese     | ppm   | <b>™</b> 6     | <br> |  |
| Vanadium      | ppm   | 0              | <br> |  |
|               | РРП   | •              |      |  |
| ADDITIVES     |       |                |      |  |
| Calcium       | ppm   | <b>12</b>      | <br> |  |
| Magnesium     | ppm   | ■11            | <br> |  |
| Zinc          | ppm   | <b>117</b>     | <br> |  |
| Phosphorus    | ppm   | ■1380          | <br> |  |
| Barium        | ppm   | ■0             | <br> |  |
| Boron         | ppm   | ■227           | <br> |  |
|               |       |                |      |  |