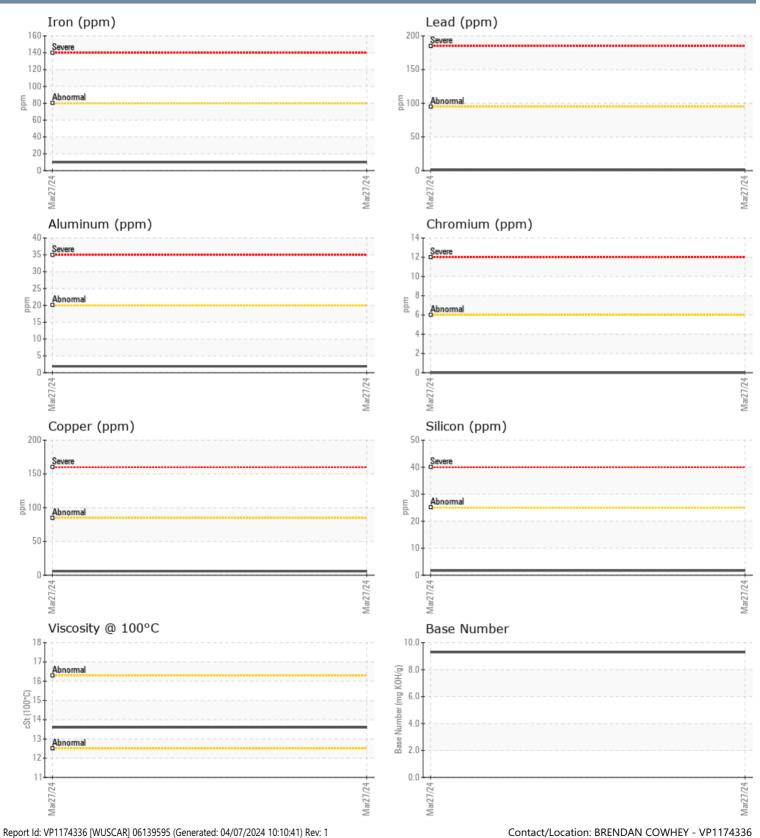

#### SAMPLE INFORMATION VPA058101 Sample Number Sample Date 27 Mar 2024 Machine Hours 0 0 **Oil Hours** Oil Changed Changed NORMAL Sample Status **OIL CONDITION** Visc @ 100°C cSt 13.6 Base Number (BN) mg KOH/g 9.3 Oxidation (PA) % 62 CONTAMINATION % NEG Water % Soot % 0.2 Nitration (PA) % 61 % Sulfation (PA) 53 Glycol % NEG % Fuel <1.0 Silicon 2 ppm Sodium ppm 1 Potassium **||** <1 ppm WEAR METALS 10 Iron ppm 6 Copper ppm Lead ppm 2 Tin ■ <1 ppm Aluminum ppm 2 Chromium ppm 0 Molybdenum 57 ppm Nickel 2 ppm Titanium ppm 0 🔲 Silver ppm 0 Manganese ■ <1 ppm Vanadium 0 ppm **ADDITIVES** Calcium 990 ppm Magnesium 906 ppm Zinc ppm 1233 1060 Phosphorus ppm Barium 0 ppm Boron ppm 4

#### GRAPHS

Page 2 c